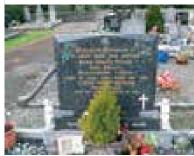

### 11. Named Headstones

There are 298 recorded named headstones in total at Kilfeighny of which 131 are disposed in regular ordered rows in the new burial ground area (Figure 2). The earliest graveslab recorded in the medieval burial ground records the death of William Kealiher who died in 1766, (Plate 14 & see Appendix 2) for images of all named headstones). The vast majority are in good order however a few of the 'Celtic' style type in the older area are completed engulfed in ivy. A large unusual headstone to Catherine O'Halloran in the church has partially collapsed while another, (Barry HS No. 186), lies shattered on the ground. Many of the headstones in the medieval burial ground area also require professional cleaning as the lichen has made the inscriptions virtually illegible.