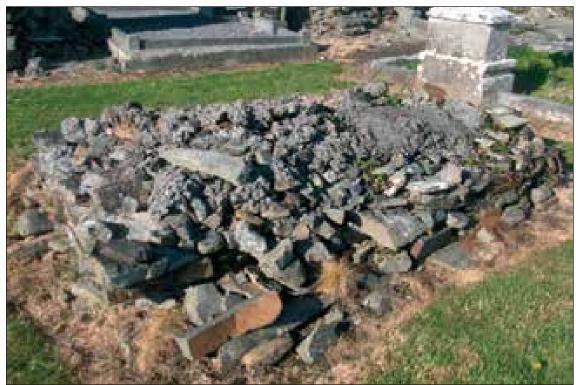

### 10. Tombs

There are thirty, (30), tombs within the old medieval graveyard disposed around outside the southern limits of the church while six are within and four others abutt the exterior of the structure (Figure 2). Most of the tombs are the haunched 'strong-box' type. Four are ashlar while the remainder are constructed with rubble stone and rendered or partially rendered. A flat rectangular tomb (24) at the west end of the church has recently been inappropriately repaired (Figure 2 & Plate 4). A number of the tombs in Kilfeigny are in a poor state with many requiring much needed attention (Plates 11-12). Eleven tombs are heavily overgrown, a similar number are partially collapsed and in need of repair and maintenance while four are entirely collapsed (Plate 13 & Appendix 1).