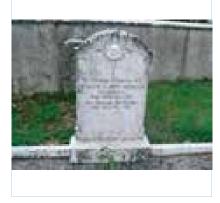

### 11. Named Headstones

There are 298 recorded named headstones in total at Kilfeighny of which 131 are disposed in regular ordered rows in the new burial ground area (Figure 2). The earliest graveslab recorded in the medieval burial ground records the death of William Kealiher who died in 1766, (Plate 14 & see Appendix 2) for images of all named headstones). The vast majority are in good order however a few of the 'Celtic' style type in the older area are completed engulfed in ivy. A large unusual headstone to Catherine O'Halloran in the church has partially collapsed while another, (Barry HS No. 186), lies shattered on the ground. Many of the headstones in the medieval burial ground area also require professional cleaning as the lichen has made the inscriptions virtually illegible.

A single headstone was inscribed in Irish. This unusual Celtic revivalist stone is also painted in a variety of colours (HS No.175).