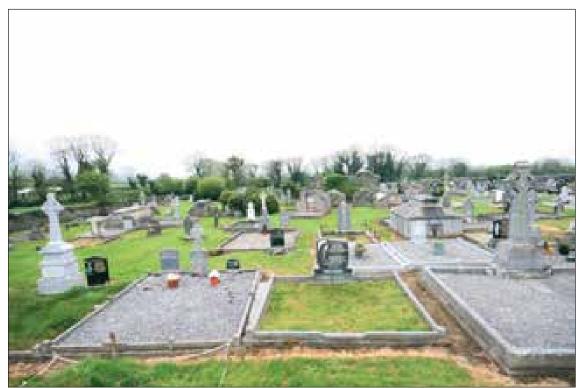

### 2. Site Location

The site of Kilfeighny church and graveyard is situated in Kilfeighny North townland approximately 12km south-east of Listowel and *circa* 16 km north of Tralee (Figure 1). The site is situated on sloping, low lying ground at OD 25m with locally restricted views (Plate 1).

### 4. Medieval parish church

The small ruined medieval parish church of Kilfeighny is eccentrically disposed within a sub-rectangular graveyard whose size has been doubled in the recent past by the addition of a large new burial ground along its northern limits. The overall graveyard is well maintained, open, uncluttered and virtually devoid of trees (Plates 1,2). The graveyard is enclosed by a rubble stone wall around the old medieval graveyard area while a modern concrete block wall encloses the new burial ground, (see Boundaries below). Kilfeighny contains thirty tombs that are generally dispersed within and in close proximity to the ruinous medieval church (Figure 2).

## 18. Plates

Plate 1: View of old medieval section of Kilfeighney graveyard from east

Plate 2: View of new section of Kilfeighny graveyard from east beside entrance

Plate 3: View south-west of interior collapsing south elevation of Kilfeighney church