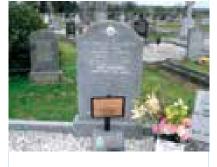

## 13. Plaques

Three large gable type plaques were recorded within the ruined church. Two of which require remedial work (Appendix 4).