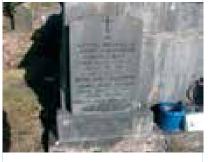

### 11. Named Headstones

There are 298 recorded named headstones in total at Kilfeighny of which 131 are disposed in regular ordered rows in the new burial ground area (Figure 2). The earliest graveslab recorded in the medieval burial ground records the death of William Kealiher who died in 1766, (Plate 14 & see Appendix 2) for images of all named headstones). The vast majority are in good order however a few of the 'Celtic' style type in the older area are completed engulfed in ivy. A large unusual headstone to Catherine O'Halloran in the church has partially collapsed while another, (Barry HS No. 186), lies shattered on the ground. Many of the headstones in the medieval burial ground area also require professional cleaning as the lichen has made the inscriptions virtually illegible.