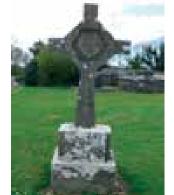

### 11. Named Headstones

There are 298 recorded named headstones in total at Kilfeighny of which 131 are disposed in regular ordered rows in the new burial ground area (Figure 2). The earliest graveslab recorded in the medieval burial ground records the death of William Kealiher who died in 1766, (Plate 14 & see Appendix 2) for images of all named headstones). The vast majority are in good order however a few of the 'Celtic' style type in the older area are completed engulfed in ivy. A large unusual headstone to Catherine O'Halloran in the church has partially collapsed while another, (Barry HS No. 186), lies shattered on the ground. Many of the headstones in the medieval burial ground area also require professional cleaning as the lichen has made the inscriptions virtually illegible.