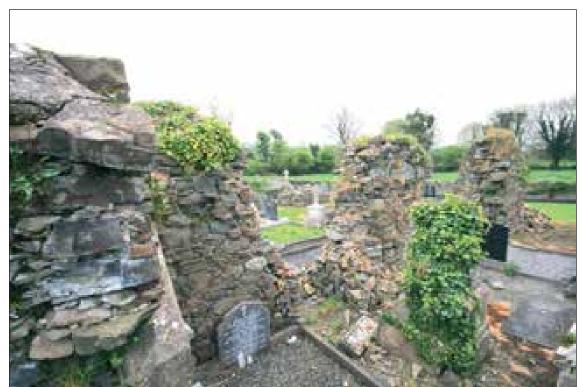

### 4. Medieval parish church

The small ruined medieval parish church of Kilfeighny is eccentrically disposed within a sub-rectangular graveyard whose size has been doubled in the recent past by the addition of a large new burial ground along its northern limits. The overall graveyard is well maintained, open, uncluttered and virtually devoid of trees (Plates 1,2). The graveyard is enclosed by a rubble stone wall around the old medieval graveyard area while a modern concrete block wall encloses the new burial ground, (see Boundaries below). Kilfeighny contains thirty tombs that are generally dispersed within and in close proximity to the ruinous medieval church (Figure 2).

The relict remains of the medieval church is constructed with uncoursed rubble masonry of local sandstone bedded in lime mortar and is in a dangerous condition (Plates 3-4).

The structure appears to have a separation between nave and chancel. However, the wanton destruction of its walls and the presence of large 19th century tombs make it impossible to determine the construction chronology or morphology. The church was in ruins when inspected by Thomas O'Connor in 1841 (O'Donovan 1983, 38). Glebe lands of *circa* 18 acres were provided for the living to the north and south of the graveyard.

The ruins are in such a dangerous rag order that Kerry County Council have erected warning signs (Plates 5-6). The west gable has completely disappeared while there are three breaches on the south elevation. Four buttresses were constructed along the south elevation and these are now also robbed out and denuded as well.

### 10. Tombs

There are thirty, (30), tombs within the old medieval graveyard disposed around outside the southern limits of the church while six are within and four others abutt the exterior of the structure (Figure 2). Most of the tombs are the haunched 'strong-box' type. Four are ashlar while the remainder are constructed with rubble stone and rendered or partially rendered. A flat rectangular tomb (24) at the west end of the church has recently been inappropriately repaired (Figure 2 & Plate 4). A number of the tombs in Kilfeigny are in a poor state with many requiring much needed attention (Plates 11-12). Eleven tombs are heavily overgrown, a similar number are partially collapsed and in need of repair and maintenance while four are entirely collapsed (Plate 13 & Appendix 1).