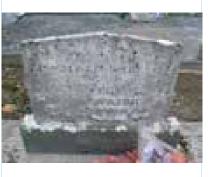

### 11. Named Headstones

There are 298 recorded named headstones in total at Kilfeighny of which 131 are disposed in regular ordered rows in the new burial ground area (Figure 2). The earliest graveslab recorded in the medieval burial ground records the death of William Kealiher who died in 1766, (Plate 14 & see Appendix 2) for images of all named headstones). The vast majority are in good order however a few of the 'Celtic' style type in the older area are completed engulfed in ivy. A large unusual headstone to Catherine O'Halloran in the church has partially collapsed while another, (Barry HS No. 186), lies shattered on the ground. Many of the headstones in the medieval burial ground area also require professional cleaning as the lichen has made the inscriptions virtually illegible.