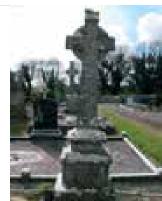

### 4. Medieval parish church

The small ruined medieval parish church of Kilfeighny is eccentrically disposed within a sub-rectangular graveyard whose size has been doubled in the recent past by the addition of a large new burial ground along its northern limits. The overall graveyard is well maintained, open, uncluttered and virtually devoid of trees (Plates 1,2). The graveyard is enclosed by a rubble stone wall around the old medieval graveyard area while a modern concrete block wall encloses the new burial ground, (see Boundaries below). Kilfeighny contains thirty tombs that are generally dispersed within and in close proximity to the ruinous medieval church (Figure 2).

The relict remains of the medieval church is constructed with uncoursed rubble masonry of local sandstone bedded in lime mortar and is in a dangerous condition (Plates 3-4).

The structure appears to have a separation between nave and chancel. However, the wanton destruction of its walls and the presence of large 19th century tombs make it impossible to determine the construction chronology or morphology. The church was in ruins when inspected by Thomas O'Connor in 1841 (O'Donovan 1983, 38). Glebe lands of *circa* 18 acres were provided for the living to the north and south of the graveyard.

The ruins are in such a dangerous rag order that Kerry County Council have erected warning signs (Plates 5-6). The west gable has completely disappeared while there are three breaches on the south elevation. Four buttresses were constructed along the south elevation and these are now also robbed out and denuded as well.