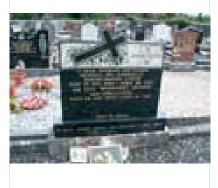

### 11. Named Headstones

There are 298 recorded named headstones in total at Kilfeighny of which 131 are disposed in regular ordered rows in the new burial ground area (Figure 2). The earliest graveslab recorded in the medieval burial ground records the death of William Kealiher who died in 1766, (Plate 14 & see Appendix 2) for images of all named headstones). The vast majority are in good order however a few of the 'Celtic' style type in the older area are completed engulfed in ivy. A large unusual headstone to Catherine O'Halloran in the church has partially collapsed while another, (Barry HS No. 186), lies shattered on the ground. Many of the headstones in the medieval burial ground area also require professional cleaning as the lichen has made the inscriptions virtually illegible.

A single headstone was inscribed in Irish. This unusual Celtic revivalist stone is also painted in a variety of colours (HS No.175).