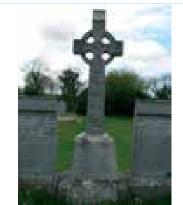

### 11. Named Headstones

There are 298 recorded named headstones in total at Kilfeighny of which 131 are disposed in regular ordered rows in the new burial ground area (Figure 2). The earliest graveslab recorded in the medieval burial ground records the death of William Kealiher who died in 1766, (Plate 14 & see Appendix 2) for images of all named headstones). The vast majority are in good order however a few of the 'Celtic' style type in the older area are completed engulfed in ivy. A large unusual headstone to Catherine O'Halloran in the church has partially collapsed while another, (Barry HS No. 186), lies shattered on the ground. Many of the headstones in the medieval burial ground area also require professional cleaning as the lichen has made the inscriptions virtually illegible.