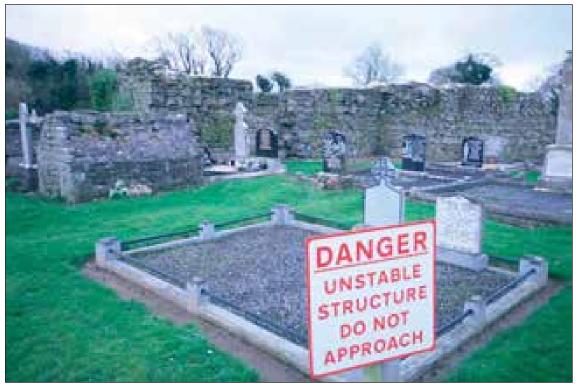

The ruins are in such a dangerous rag order that Kerry County Council have erected warning signs (Plates 5-6). The west gable has completely disappeared while there are three breaches on the south elevation. Four buttresses were constructed along the south elevation and these are now also robbed out and denuded as well.

#### 4.1 Recommendations

The ruinous medieval church is in a dangerous state and essential remedial / conservation works are required to retain the existing relict remains and also for H&S considerations. This remedial work should be undertaken by qualified personnel following a targeted conservation structural report.

### 10. Tombs

There are thirty, (30), tombs within the old medieval graveyard disposed around outside the southern limits of the church while six are within and four others abutt the exterior of the structure (Figure 2). Most of the tombs are the haunched 'strong-box' type. Four are ashlar while the remainder are constructed with rubble stone and rendered or partially rendered. A flat rectangular tomb (24) at the west end of the church has recently been inappropriately repaired (Figure 2 & Plate 4). A number of the tombs in Kilfeigny are in a poor state with many requiring much needed attention (Plates 11-12). Eleven tombs are heavily overgrown, a similar number are partially collapsed and in need of repair and maintenance while four are entirely collapsed (Plate 13 & Appendix 1).