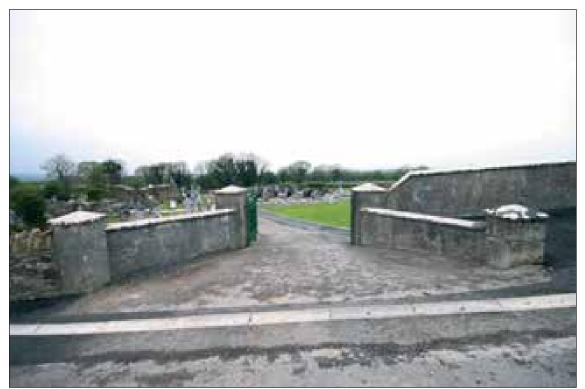

### 6. Entrance

The main entrance into the modern graveyard is amply provided through a pair of iron gates set within a recessed entranceway that provides access for vehicular traffic directly into the newer burial ground area (Plate 8). An older entrance gate, set within a curving stone recess, provides pedestrian access into the older graveyard area to the south. A stone step-stile is also accommodated in the entrance (Figure 2 & Plate 9).

### 9. Pathways

There is a formal tarred pedestrian path extending around the entire inner perimeter of the old burial ground (Figure 2 & Plate 10).Otherwise a tarred vehicular accessway is provided that services the entire newer burial ground. Connected to this is a network of paths throughout the modern burials (Figure 2).