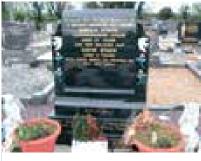

### 4. Medieval parish church

The small ruined medieval parish church of Kilfeighny is eccentrically disposed within a sub-rectangular graveyard whose size has been doubled in the recent past by the addition of a large new burial ground along its northern limits. The overall graveyard is well maintained, open, uncluttered and virtually devoid of trees (Plates 1,2). The graveyard is enclosed by a rubble stone wall around the old medieval graveyard area while a modern concrete block wall encloses the new burial ground, (see Boundaries below). Kilfeighny contains thirty tombs that are generally dispersed within and in close proximity to the ruinous medieval church (Figure 2).

### 10. Tombs

There are thirty, (30), tombs within the old medieval graveyard disposed around outside the southern limits of the church while six are within and four others abutt the exterior of the structure (Figure 2). Most of the tombs are the haunched 'strong-box' type. Four are ashlar while the remainder are constructed with rubble stone and rendered or partially rendered. A flat rectangular tomb (24) at the west end of the church has recently been inappropriately repaired (Figure 2 & Plate 4). A number of the tombs in Kilfeigny are in a poor state with many requiring much needed attention (Plates 11-12). Eleven tombs are heavily overgrown, a similar number are partially collapsed and in need of repair and maintenance while four are entirely collapsed (Plate 13 & Appendix 1).