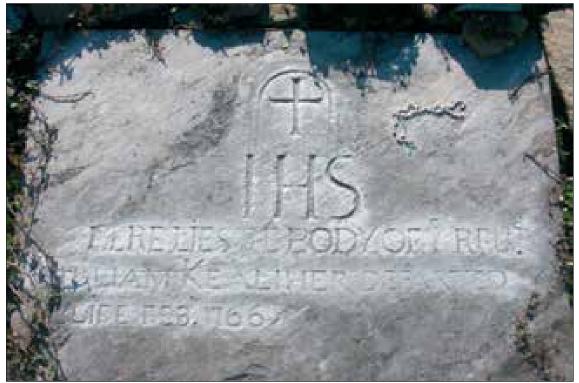

### 11. Named Headstones

There are 298 recorded named headstones in total at Kilfeighny of which 131 are disposed in regular ordered rows in the new burial ground area (Figure 2). The earliest graveslab recorded in the medieval burial ground records the death of William Kealiher who died in 1766, (Plate 14 & see Appendix 2) for images of all named headstones). The vast majority are in good order however a few of the 'Celtic' style type in the older area are completed engulfed in ivy. A large unusual headstone to Catherine O'Halloran in the church has partially collapsed while another, (Barry HS No. 186), lies shattered on the ground. Many of the headstones in the medieval burial ground area also require professional cleaning as the lichen has made the inscriptions virtually illegible.

Plate 14: Close up detail of 1766 headstone of John Kealiher