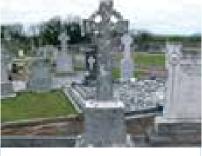

### 4. Medieval parish church

The small ruined medieval parish church of Kilfeighny is eccentrically disposed within a sub-rectangular graveyard whose size has been doubled in the recent past by the addition of a large new burial ground along its northern limits. The overall graveyard is well maintained, open, uncluttered and virtually devoid of trees (Plates 1,2). The graveyard is enclosed by a rubble stone wall around the old medieval graveyard area while a modern concrete block wall encloses the new burial ground, (see Boundaries below). Kilfeighny contains thirty tombs that are generally dispersed within and in close proximity to the ruinous medieval church (Figure 2).

### 10. Tombs

There are thirty, (30), tombs within the old medieval graveyard disposed around outside the southern limits of the church while six are within and four others abutt the exterior of the structure (Figure 2). Most of the tombs are the haunched 'strong-box' type. Four are ashlar while the remainder are constructed with rubble stone and rendered or partially rendered. A flat rectangular tomb (24) at the west end of the church has recently been inappropriately repaired (Figure 2 & Plate 4). A number of the tombs in Kilfeigny are in a poor state with many requiring much needed attention (Plates 11-12). Eleven tombs are heavily overgrown, a similar number are partially collapsed and in need of repair and maintenance while four are entirely collapsed (Plate 13 & Appendix 1).