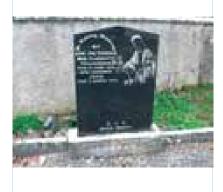

### 11. Named Headstones

There are 298 recorded named headstones in total at Kilfeighny of which 131 are disposed in regular ordered rows in the new burial ground area (Figure 2). The earliest graveslab recorded in the medieval burial ground records the death of William Kealiher who died in 1766, (Plate 14 & see Appendix 2) for images of all named headstones). The vast majority are in good order however a few of the 'Celtic' style type in the older area are completed engulfed in ivy. A large unusual headstone to Catherine O'Halloran in the church has partially collapsed while another, (Barry HS No. 186), lies shattered on the ground. Many of the headstones in the medieval burial ground area also require professional cleaning as the lichen has made the inscriptions virtually illegible.

A single headstone was inscribed in Irish. This unusual Celtic revivalist stone is also painted in a variety of colours (HS No.175).