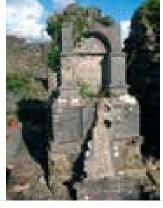

The relict remains of the medieval church is constructed with uncoursed rubble masonry of local sandstone bedded in lime mortar and is in a dangerous condition (Plates 3-4).

The structure appears to have a separation between nave and chancel. However, the wanton destruction of its walls and the presence of large 19th century tombs make it impossible to determine the construction chronology or morphology. The church was in ruins when inspected by Thomas O'Connor in 1841 (O'Donovan 1983, 38). Glebe lands of *circa* 18 acres were provided for the living to the north and south of the graveyard.

The ruins are in such a dangerous rag order that Kerry County Council have erected warning signs (Plates 5-6). The west gable has completely disappeared while there are three breaches on the south elevation. Four buttresses were constructed along the south elevation and these are now also robbed out and denuded as well.