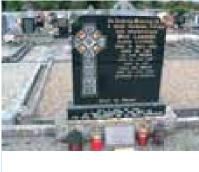

### 11. Named Headstones

There are 298 recorded named headstones in total at Kilfeighny of which 131 are disposed in regular ordered rows in the new burial ground area (Figure 2). The earliest graveslab recorded in the medieval burial ground records the death of William Kealiher who died in 1766, (Plate 14 & see Appendix 2) for images of all named headstones). The vast majority are in good order however a few of the 'Celtic' style type in the older area are completed engulfed in ivy. A large unusual headstone to Catherine O'Halloran in the church has partially collapsed while another, (Barry HS No. 186), lies shattered on the ground. Many of the headstones in the medieval burial ground area also require professional cleaning as the lichen has made the inscriptions virtually illegible.

A single headstone was inscribed in Irish. This unusual Celtic revivalist stone is also painted in a variety of colours (HS No.175).