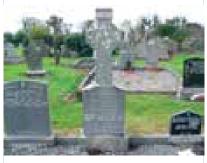

### 4. Medieval parish church

The small ruined medieval parish church of Kilfeighny is eccentrically disposed within a sub-rectangular graveyard whose size has been doubled in the recent past by the addition of a large new burial ground along its northern limits. The overall graveyard is well maintained, open, uncluttered and virtually devoid of trees (Plates 1,2). The graveyard is enclosed by a rubble stone wall around the old medieval graveyard area while a modern concrete block wall encloses the new burial ground, (see Boundaries below). Kilfeighny contains thirty tombs that are generally dispersed within and in close proximity to the ruinous medieval church (Figure 2).

### 10. Tombs

There are thirty, (30), tombs within the old medieval graveyard disposed around outside the southern limits of the church while six are within and four others abutt the exterior of the structure (Figure 2). Most of the tombs are the haunched 'strong-box' type. Four are ashlar while the remainder are constructed with rubble stone and rendered or partially rendered. A flat rectangular tomb (24) at the west end of the church has recently been inappropriately repaired (Figure 2 & Plate 4). A number of the tombs in Kilfeigny are in a poor state with many requiring much needed attention (Plates 11-12). Eleven tombs are heavily overgrown, a similar number are partially collapsed and in need of repair and maintenance while four are entirely collapsed (Plate 13 & Appendix 1).