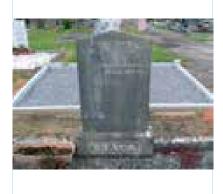

### 11. Named Headstones

There are 298 recorded named headstones in total at Kilfeighny of which 131 are disposed in regular ordered rows in the new burial ground area (Figure 2). The earliest graveslab recorded in the medieval burial ground records the death of William Kealiher who died in 1766, (Plate 14 & see Appendix 2) for images of all named headstones). The vast majority are in good order however a few of the 'Celtic' style type in the older area are completed engulfed in ivy. A large unusual headstone to Catherine O'Halloran in the church has partially collapsed while another, (Barry HS No. 186), lies shattered on the ground. Many of the headstones in the medieval burial ground area also require professional cleaning as the lichen has made the inscriptions virtually illegible.

Plate 14: Close up detail of 1766 headstone of John Kealiher