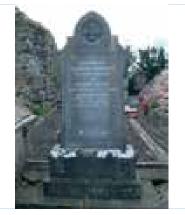

### 11. Named Headstones

There are 298 recorded named headstones in total at Kilfeighny of which 131 are disposed in regular ordered rows in the new burial ground area (Figure 2). The earliest graveslab recorded in the medieval burial ground records the death of William Kealiher who died in 1766, (Plate 14 & see Appendix 2) for images of all named headstones). The vast majority are in good order however a few of the 'Celtic' style type in the older area are completed engulfed in ivy. A large unusual headstone to Catherine O'Halloran in the church has partially collapsed while another, (Barry HS No. 186), lies shattered on the ground. Many of the headstones in the medieval burial ground area also require professional cleaning as the lichen has made the inscriptions virtually illegible.

A single headstone was inscribed in Irish. This unusual Celtic revivalist stone is also painted in a variety of colours (HS No.175).