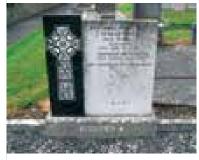

### 11. Named Headstones

There are 298 recorded named headstones in total at Kilfeighny of which 131 are disposed in regular ordered rows in the new burial ground area (Figure 2). The earliest graveslab recorded in the medieval burial ground records the death of William Kealiher who died in 1766, (Plate 14 & see Appendix 2) for images of all named headstones). The vast majority are in good order however a few of the 'Celtic' style type in the older area are completed engulfed in ivy. A large unusual headstone to Catherine O'Halloran in the church has partially collapsed while another, (Barry HS No. 186), lies shattered on the ground. Many of the headstones in the medieval burial ground area also require professional cleaning as the lichen has made the inscriptions virtually illegible.

A single headstone was inscribed in Irish. This unusual Celtic revivalist stone is also painted in a variety of colours (HS No.175).