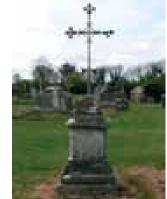

### 10. Tombs

There are thirty, (30), tombs within the old medieval graveyard disposed around outside the southern limits of the church while six are within and four others abutt the exterior of the structure (Figure 2). Most of the tombs are the haunched 'strong-box' type. Four are ashlar while the remainder are constructed with rubble stone and rendered or partially rendered. A flat rectangular tomb (24) at the west end of the church has recently been inappropriately repaired (Figure 2 & Plate 4). A number of the tombs in Kilfeigny are in a poor state with many requiring much needed attention (Plates 11-12). Eleven tombs are heavily overgrown, a similar number are partially collapsed and in need of repair and maintenance while four are entirely collapsed (Plate 13 & Appendix 1).