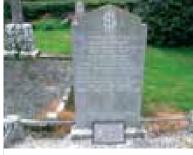

### 11. Named Headstones

There are 298 recorded named headstones in total at Kilfeighny of which 131 are disposed in regular ordered rows in the new burial ground area (Figure 2). The earliest graveslab recorded in the medieval burial ground records the death of William Kealiher who died in 1766, (Plate 14 & see Appendix 2) for images of all named headstones). The vast majority are in good order however a few of the 'Celtic' style type in the older area are completed engulfed in ivy. A large unusual headstone to Catherine O'Halloran in the church has partially collapsed while another, (Barry HS No. 186), lies shattered on the ground. Many of the headstones in the medieval burial ground area also require professional cleaning as the lichen has made the inscriptions virtually illegible.