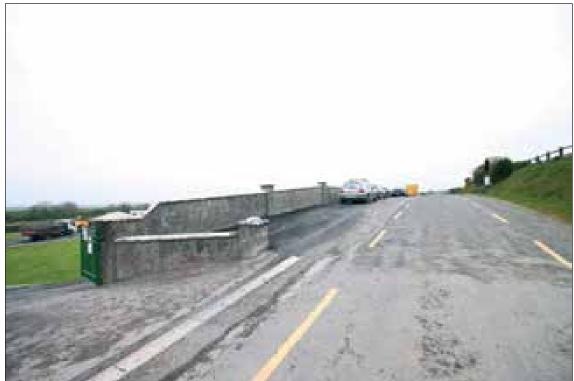

### 5. Approach and parking

Kilfeighny is approached from a third class road north from Kilflynn and south from Lixnaw. There is ample carparking provided along the roadway (Plate 7 & Figure 2).

#### 8. Boundaries

The graveyard is enclosed by an uncoursed rubble stone wall,1.4m in height along *circa* 50% of its entire boundary essentially around the older graveyard area. The remainder is enclosed by a modern concrete block wall-dash rendered (Plate 7). Apart from some ivy on the older rubble stone wall there are no breaches and are in general good order, (Plate 10).