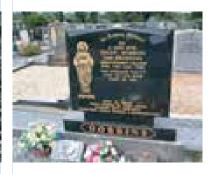

### 11. Named Headstones

There are 298 recorded named headstones in total at Kilfeighny of which 131 are disposed in regular ordered rows in the new burial ground area (Figure 2). The earliest graveslab recorded in the medieval burial ground records the death of William Kealiher who died in 1766, (Plate 14 & see Appendix 2) for images of all named headstones). The vast majority are in good order however a few of the 'Celtic' style type in the older area are completed engulfed in ivy. A large unusual headstone to Catherine O'Halloran in the church has partially collapsed while another, (Barry HS No. 186), lies shattered on the ground. Many of the headstones in the medieval burial ground area also require professional cleaning as the lichen has made the inscriptions virtually illegible.

### 12. Graveslabs

There are two horizontal rectangular graveslabs in Kilfeighny the inscription of one is illegible while the second records the death of Rev. James Fuller C.C of Castlegregory who died in 1898 (Appendix 3).