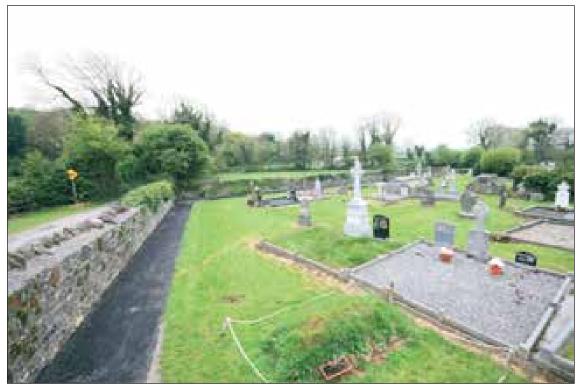

### 9. Pathways

There is a formal tarred pedestrian path extending around the entire inner perimeter of the old burial ground (Figure 2 & Plate 10).Otherwise a tarred vehicular accessway is provided that services the entire newer burial ground. Connected to this is a network of paths throughout the modern burials (Figure 2).

There are no other paths or desire lines in the interior of the old graveyard which is well maintained and grass kept low.