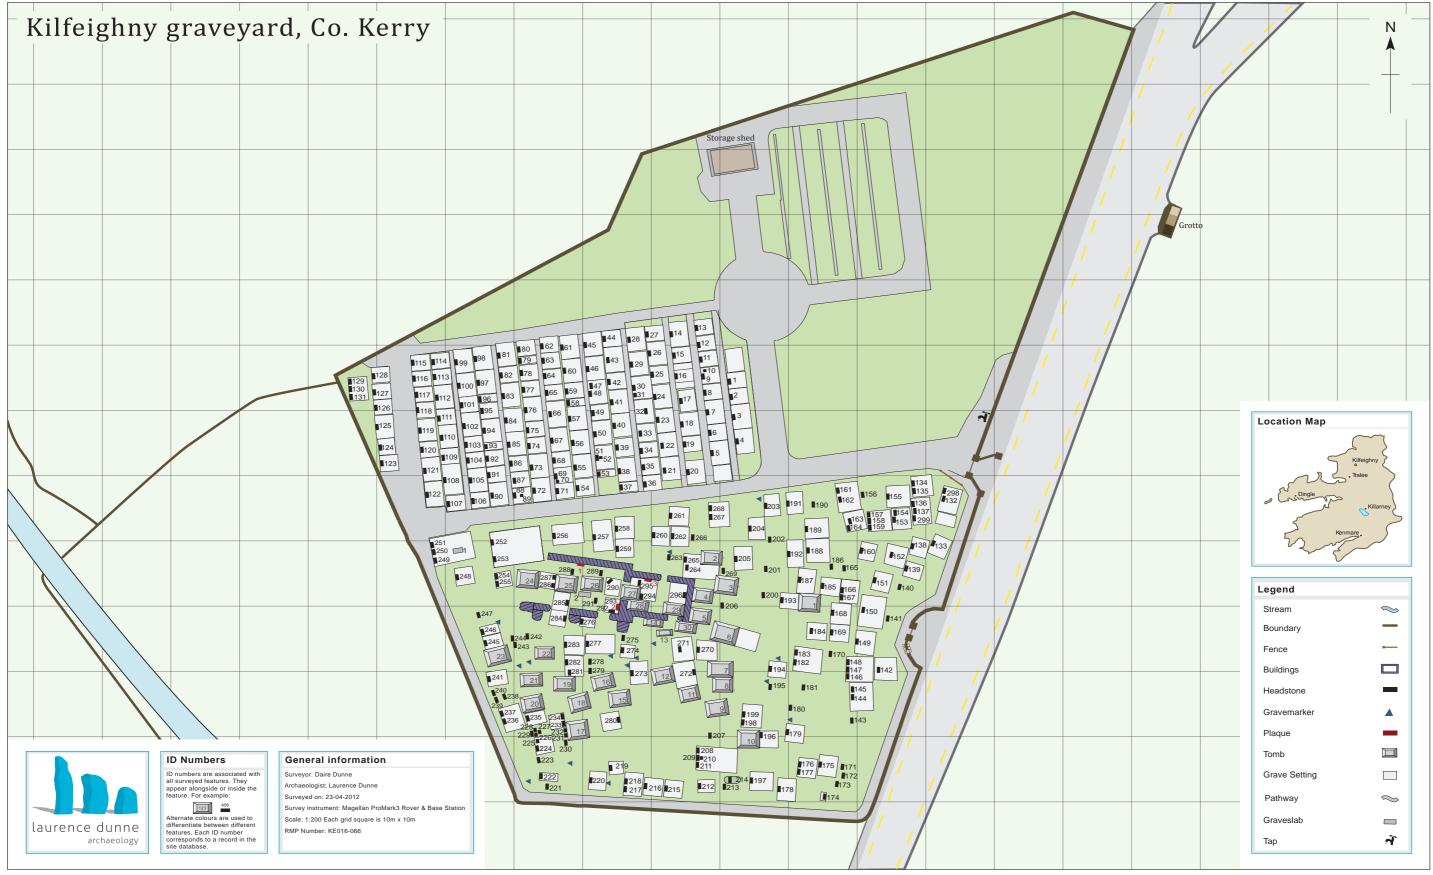

### 1. Introduction

Kilfeighny church and graveyard were surveyed using a Magellan ProMark 3 Rover and Base station and presented in Irish Transverse Mercator (ITM). The GPS graveyard survey datasets were exported using Hangle software from GPS Ireland and then exported into AutoCAD and finished using Adobe Illustrator. Reference numbers mentioned in the main body of the report relate to the ID point given when the survey was undertaken (see A3 plan, Figure 2 below). A digital photographic record and surname database was also compiled to complement the cartographic survey (see Appendices). Digital photographs of all the features within the graveyard are referenced in the appendix and all photographs are included on the attached disc.

### 4. Medieval parish church

The small ruined medieval parish church of Kilfeighny is eccentrically disposed within a sub-rectangular graveyard whose size has been doubled in the recent past by the addition of a large new burial ground along its northern limits. The overall graveyard is well maintained, open, uncluttered and virtually devoid of trees (Plates 1,2). The graveyard is enclosed by a rubble stone wall around the old medieval graveyard area while a modern concrete block wall encloses the new burial ground, (see Boundaries below). Kilfeighny contains thirty tombs that are generally dispersed within and in close proximity to the ruinous medieval church (Figure 2).

### 6. Entrance

The main entrance into the modern graveyard is amply provided through a pair of iron gates set within a recessed entranceway that provides access for vehicular traffic directly into the newer burial ground area (Plate 8). An older entrance gate, set within a curving stone recess, provides pedestrian access into the older graveyard area to the south. A stone step-stile is also accommodated in the entrance (Figure 2 & Plate 9).

### 9. Pathways

There is a formal tarred pedestrian path extending around the entire inner perimeter of the old burial ground (Figure 2 & Plate 10).Otherwise a tarred vehicular accessway is provided that services the entire newer burial ground. Connected to this is a network of paths throughout the modern burials (Figure 2).

### 10. Tombs

There are thirty, (30), tombs within the old medieval graveyard disposed around outside the southern limits of the church while six are within and four others abutt the exterior of the structure (Figure 2). Most of the tombs are the haunched 'strong-box' type. Four are ashlar while the remainder are constructed with rubble stone and rendered or partially rendered. A flat rectangular tomb (24) at the west end of the church has recently been inappropriately repaired (Figure 2 & Plate 4). A number of the tombs in Kilfeigny are in a poor state with many requiring much needed attention (Plates 11-12). Eleven tombs are heavily overgrown, a similar number are partially collapsed and in need of repair and maintenance while four are entirely collapsed (Plate 13 & Appendix 1).

### 14. Unnamed Gravemarkers

Dispersed around the S, SW & E limits of the ruined church are fifteen unhewn gravemarkers. These unnamed gravemarkers are denoted on the plan of the graveyard as blue triangles (Figure 2). It is evident from the spatial patterning of them that they reflect an informal grave-setting in that the ground around them is usually simply grass without a formal plot.

# 17. Figures

Figure 1: Site location map. Extract from OSI online mapping. Kilfeighney graveyard encircled.

Figure 2: Archaeological survey plan of Kilfeighney church and graveyard.