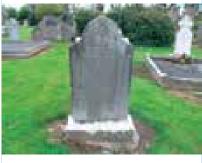

### 11. Named Headstones

There are 298 recorded named headstones in total at Kilfeighny of which 131 are disposed in regular ordered rows in the new burial ground area (Figure 2). The earliest graveslab recorded in the medieval burial ground records the death of William Kealiher who died in 1766, (Plate 14 & see Appendix 2) for images of all named headstones). The vast majority are in good order however a few of the 'Celtic' style type in the older area are completed engulfed in ivy. A large unusual headstone to Catherine O'Halloran in the church has partially collapsed while another, (Barry HS No. 186), lies shattered on the ground. Many of the headstones in the medieval burial ground area also require professional cleaning as the lichen has made the inscriptions virtually illegible.

Plate 14: Close up detail of 1766 headstone of John Kealiher