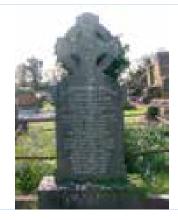

### 11. Named Headstones

There are 298 recorded named headstones in total at Kilfeighny of which 131 are disposed in regular ordered rows in the new burial ground area (Figure 2). The earliest graveslab recorded in the medieval burial ground records the death of William Kealiher who died in 1766, (Plate 14 & see Appendix 2) for images of all named headstones). The vast majority are in good order however a few of the 'Celtic' style type in the older area are completed engulfed in ivy. A large unusual headstone to Catherine O'Halloran in the church has partially collapsed while another, (Barry HS No. 186), lies shattered on the ground. Many of the headstones in the medieval burial ground area also require professional cleaning as the lichen has made the inscriptions virtually illegible.

A single headstone was inscribed in Irish. This unusual Celtic revivalist stone is also painted in a variety of colours (HS No.175).