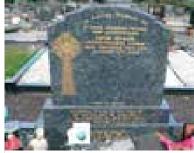

### 11. Named Headstones

There are 298 recorded named headstones in total at Kilfeighny of which 131 are disposed in regular ordered rows in the new burial ground area (Figure 2). The earliest graveslab recorded in the medieval burial ground records the death of William Kealiher who died in 1766, (Plate 14 & see Appendix 2) for images of all named headstones). The vast majority are in good order however a few of the 'Celtic' style type in the older area are completed engulfed in ivy. A large unusual headstone to Catherine O'Halloran in the church has partially collapsed while another, (Barry HS No. 186), lies shattered on the ground. Many of the headstones in the medieval burial ground area also require professional cleaning as the lichen has made the inscriptions virtually illegible.

A single headstone was inscribed in Irish. This unusual Celtic revivalist stone is also painted in a variety of colours (HS No.175).

Plate 14: Close up detail of 1766 headstone of John Kealiher