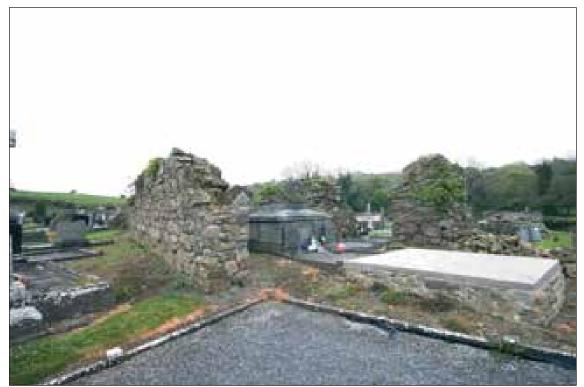

### 4. Medieval parish church

The small ruined medieval parish church of Kilfeighny is eccentrically disposed within a sub-rectangular graveyard whose size has been doubled in the recent past by the addition of a large new burial ground along its northern limits. The overall graveyard is well maintained, open, uncluttered and virtually devoid of trees (Plates 1,2). The graveyard is enclosed by a rubble stone wall around the old medieval graveyard area while a modern concrete block wall encloses the new burial ground, (see Boundaries below). Kilfeighny contains thirty tombs that are generally dispersed within and in close proximity to the ruinous medieval church (Figure 2).

#### 8. Boundaries

The graveyard is enclosed by an uncoursed rubble stone wall,1.4m in height along *circa* 50% of its entire boundary essentially around the older graveyard area. The remainder is enclosed by a modern concrete block wall-dash rendered (Plate 7). Apart from some ivy on the older rubble stone wall there are no breaches and are in general good order, (Plate 10).

### 9. Pathways

There is a formal tarred pedestrian path extending around the entire inner perimeter of the old burial ground (Figure 2 & Plate 10).Otherwise a tarred vehicular accessway is provided that services the entire newer burial ground. Connected to this is a network of paths throughout the modern burials (Figure 2).