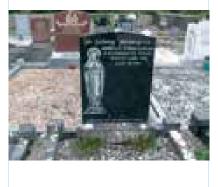

### 11. Named Headstones

There are 298 recorded named headstones in total at Kilfeighny of which 131 are disposed in regular ordered rows in the new burial ground area (Figure 2). The earliest graveslab recorded in the medieval burial ground records the death of William Kealiher who died in 1766, (Plate 14 & see Appendix 2) for images of all named headstones). The vast majority are in good order however a few of the 'Celtic' style type in the older area are completed engulfed in ivy. A large unusual headstone to Catherine O'Halloran in the church has partially collapsed while another, (Barry HS No. 186), lies shattered on the ground. Many of the headstones in the medieval burial ground area also require professional cleaning as the lichen has made the inscriptions virtually illegible.

A single headstone was inscribed in Irish. This unusual Celtic revivalist stone is also painted in a variety of colours (HS No.175).