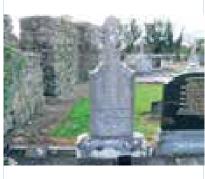

### 4. Medieval parish church

The small ruined medieval parish church of Kilfeighny is eccentrically disposed within a sub-rectangular graveyard whose size has been doubled in the recent past by the addition of a large new burial ground along its northern limits. The overall graveyard is well maintained, open, uncluttered and virtually devoid of trees (Plates 1,2). The graveyard is enclosed by a rubble stone wall around the old medieval graveyard area while a modern concrete block wall encloses the new burial ground, (see Boundaries below). Kilfeighny contains thirty tombs that are generally dispersed within and in close proximity to the ruinous medieval church (Figure 2).

The relict remains of the medieval church is constructed with uncoursed rubble masonry of local sandstone bedded in lime mortar and is in a dangerous condition (Plates 3-4).

The structure appears to have a separation between nave and chancel. However, the wanton destruction of its walls and the presence of large 19th century tombs make it impossible to determine the construction chronology or morphology. The church was in ruins when inspected by Thomas O'Connor in 1841 (O'Donovan 1983, 38). Glebe lands of *circa* 18 acres were provided for the living to the north and south of the graveyard.

The ruins are in such a dangerous rag order that Kerry County Council have erected warning signs (Plates 5-6). The west gable has completely disappeared while there are three breaches on the south elevation. Four buttresses were constructed along the south elevation and these are now also robbed out and denuded as well.