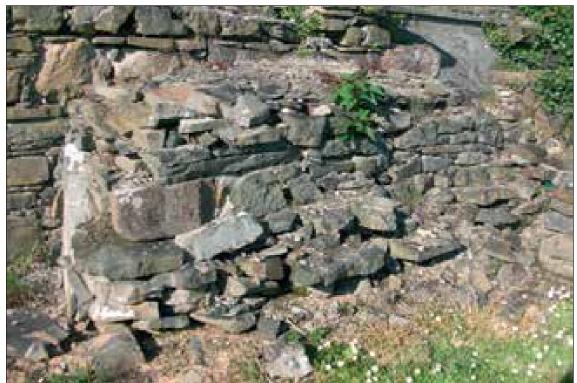

The relict remains of the medieval church is constructed with uncoursed rubble masonry of local sandstone bedded in lime mortar and is in a dangerous condition (Plates 3-4).

The structure appears to have a separation between nave and chancel. However, the wanton destruction of its walls and the presence of large 19th century tombs make it impossible to determine the construction chronology or morphology. The church was in ruins when inspected by Thomas O'Connor in 1841 (O'Donovan 1983, 38). Glebe lands of *circa* 18 acres were provided for the living to the north and south of the graveyard.

The ruins are in such a dangerous rag order that Kerry County Council have erected warning signs (Plates 5-6). The west gable has completely disappeared while there are three breaches on the south elevation. Four buttresses were constructed along the south elevation and these are now also robbed out and denuded as well.