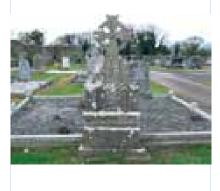

### 10. Tombs

There are thirty, (30), tombs within the old medieval graveyard disposed around outside the southern limits of the church while six are within and four others abutt the exterior of the structure (Figure 2). Most of the tombs are the haunched 'strong-box' type. Four are ashlar while the remainder are constructed with rubble stone and rendered or partially rendered. A flat rectangular tomb (24) at the west end of the church has recently been inappropriately repaired (Figure 2 & Plate 4). A number of the tombs in Kilfeigny are in a poor state with many requiring much needed attention (Plates 11-12). Eleven tombs are heavily overgrown, a similar number are partially collapsed and in need of repair and maintenance while four are entirely collapsed (Plate 13 & Appendix 1).

#### 10.1 Recommendations

Specialist work is required to preserve, repair, clean and restore several of the tombs at Kilfeigny. A number will require careful rebuilding. The dense overgrowth on some should be carefully removed and the tombs re-examined by an experienced archaeologist for possible re-used architectural fragments or features.