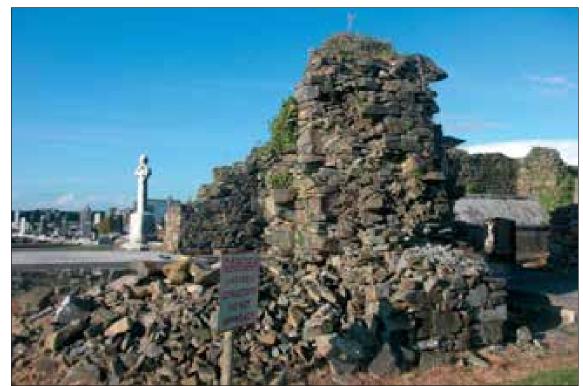

The relict remains of the medieval church is constructed with uncoursed rubble masonry of local sandstone bedded in lime mortar and is in a dangerous condition (Plates 3-4).

The structure appears to have a separation between nave and chancel. However, the wanton destruction of its walls and the presence of large 19th century tombs make it impossible to determine the construction chronology or morphology. The church was in ruins when inspected by Thomas O'Connor in 1841 (O'Donovan 1983, 38). Glebe lands of *circa* 18 acres were provided for the living to the north and south of the graveyard.

The ruins are in such a dangerous rag order that Kerry County Council have erected warning signs (Plates 5-6). The west gable has completely disappeared while there are three breaches on the south elevation. Four buttresses were constructed along the south elevation and these are now also robbed out and denuded as well.

#### 4.1 Recommendations

The ruinous medieval church is in a dangerous state and essential remedial / conservation works are required to retain the existing relict remains and also for H&S considerations. This remedial work should be undertaken by qualified personnel following a targeted conservation structural report.