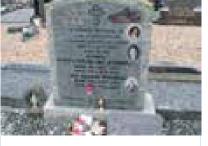

### 11. Named Headstones

There are 298 recorded named headstones in total at Kilfeighny of which 131 are disposed in regular ordered rows in the new burial ground area (Figure 2). The earliest graveslab recorded in the medieval burial ground records the death of William Kealiher who died in 1766, (Plate 14 & see Appendix 2) for images of all named headstones). The vast majority are in good order however a few of the 'Celtic' style type in the older area are completed engulfed in ivy. A large unusual headstone to Catherine O'Halloran in the church has partially collapsed while another, (Barry HS No. 186), lies shattered on the ground. Many of the headstones in the medieval burial ground area also require professional cleaning as the lichen has made the inscriptions virtually illegible.