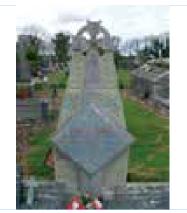

### 10. Tombs

There are thirty, (30), tombs within the old medieval graveyard disposed around outside the southern limits of the church while six are within and four others abutt the exterior of the structure (Figure 2). Most of the tombs are the haunched 'strong-box' type. Four are ashlar while the remainder are constructed with rubble stone and rendered or partially rendered. A flat rectangular tomb (24) at the west end of the church has recently been inappropriately repaired (Figure 2 & Plate 4). A number of the tombs in Kilfeigny are in a poor state with many requiring much needed attention (Plates 11-12). Eleven tombs are heavily overgrown, a similar number are partially collapsed and in need of repair and maintenance while four are entirely collapsed (Plate 13 & Appendix 1).

### 11. Named Headstones

There are 298 recorded named headstones in total at Kilfeighny of which 131 are disposed in regular ordered rows in the new burial ground area (Figure 2). The earliest graveslab recorded in the medieval burial ground records the death of William Kealiher who died in 1766, (Plate 14 & see Appendix 2) for images of all named headstones). The vast majority are in good order however a few of the 'Celtic' style type in the older area are completed engulfed in ivy. A large unusual headstone to Catherine O'Halloran in the church has partially collapsed while another, (Barry HS No. 186), lies shattered on the ground. Many of the headstones in the medieval burial ground area also require professional cleaning as the lichen has made the inscriptions virtually illegible.