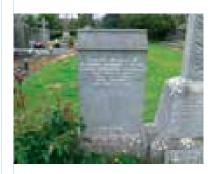

### 11. Named Headstones

There are 298 recorded named headstones in total at Kilfeighny of which 131 are disposed in regular ordered rows in the new burial ground area (Figure 2). The earliest graveslab recorded in the medieval burial ground records the death of William Kealiher who died in 1766, (Plate 14 & see Appendix 2) for images of all named headstones). The vast majority are in good order however a few of the 'Celtic' style type in the older area are completed engulfed in ivy. A large unusual headstone to Catherine O'Halloran in the church has partially collapsed while another, (Barry HS No. 186), lies shattered on the ground. Many of the headstones in the medieval burial ground area also require professional cleaning as the lichen has made the inscriptions virtually illegible.