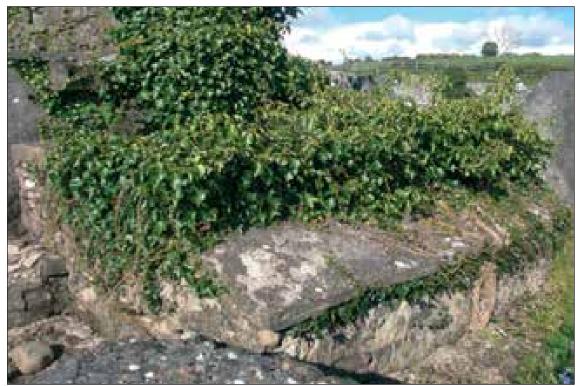

### 10. Tombs

There are thirty, (30), tombs within the old medieval graveyard disposed around outside the southern limits of the church while six are within and four others abutt the exterior of the structure (Figure 2). Most of the tombs are the haunched 'strong-box' type. Four are ashlar while the remainder are constructed with rubble stone and rendered or partially rendered. A flat rectangular tomb (24) at the west end of the church has recently been inappropriately repaired (Figure 2 & Plate 4). A number of the tombs in Kilfeigny are in a poor state with many requiring much needed attention (Plates 11-12). Eleven tombs are heavily overgrown, a similar number are partially collapsed and in need of repair and maintenance while four are entirely collapsed (Plate 13 & Appendix 1).