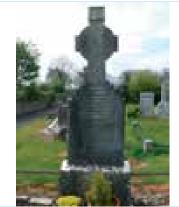

### 11. Named Headstones

There are 298 recorded named headstones in total at Kilfeighny of which 131 are disposed in regular ordered rows in the new burial ground area (Figure 2). The earliest graveslab recorded in the medieval burial ground records the death of William Kealiher who died in 1766, (Plate 14 & see Appendix 2) for images of all named headstones). The vast majority are in good order however a few of the 'Celtic' style type in the older area are completed engulfed in ivy. A large unusual headstone to Catherine O'Halloran in the church has partially collapsed while another, (Barry HS No. 186), lies shattered on the ground. Many of the headstones in the medieval burial ground area also require professional cleaning as the lichen has made the inscriptions virtually illegible.

A single headstone was inscribed in Irish. This unusual Celtic revivalist stone is also painted in a variety of colours (HS No.175).