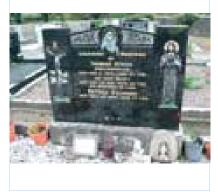

### 11. Named Headstones

There are 298 recorded named headstones in total at Kilfeighny of which 131 are disposed in regular ordered rows in the new burial ground area (Figure 2). The earliest graveslab recorded in the medieval burial ground records the death of William Kealiher who died in 1766, (Plate 14 & see Appendix 2) for images of all named headstones). The vast majority are in good order however a few of the 'Celtic' style type in the older area are completed engulfed in ivy. A large unusual headstone to Catherine O'Halloran in the church has partially collapsed while another, (Barry HS No. 186), lies shattered on the ground. Many of the headstones in the medieval burial ground area also require professional cleaning as the lichen has made the inscriptions virtually illegible.