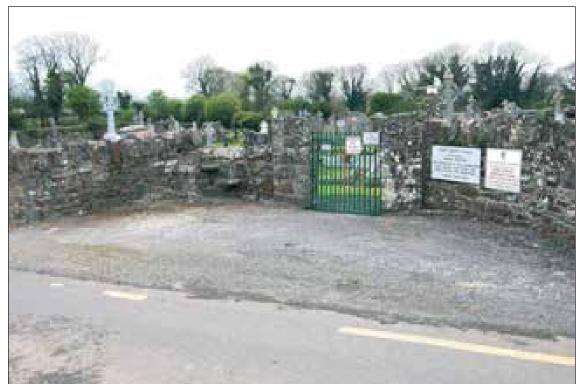

### 6. Entrance

The main entrance into the modern graveyard is amply provided through a pair of iron gates set within a recessed entranceway that provides access for vehicular traffic directly into the newer burial ground area (Plate 8). An older entrance gate, set within a curving stone recess, provides pedestrian access into the older graveyard area to the south. A stone step-stile is also accommodated in the entrance (Figure 2 & Plate 9).

#### 8. Boundaries

The graveyard is enclosed by an uncoursed rubble stone wall,1.4m in height along *circa* 50% of its entire boundary essentially around the older graveyard area. The remainder is enclosed by a modern concrete block wall-dash rendered (Plate 7). Apart from some ivy on the older rubble stone wall there are no breaches and are in general good order, (Plate 10).