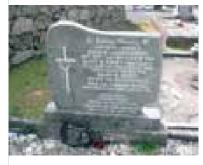

### 11. Named Headstones

There are 298 recorded named headstones in total at Kilfeighny of which 131 are disposed in regular ordered rows in the new burial ground area (Figure 2). The earliest graveslab recorded in the medieval burial ground records the death of William Kealiher who died in 1766, (Plate 14 & see Appendix 2) for images of all named headstones). The vast majority are in good order however a few of the 'Celtic' style type in the older area are completed engulfed in ivy. A large unusual headstone to Catherine O'Halloran in the church has partially collapsed while another, (Barry HS No. 186), lies shattered on the ground. Many of the headstones in the medieval burial ground area also require professional cleaning as the lichen has made the inscriptions virtually illegible.