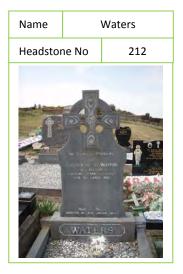

The graveyard contains the ivy-covered remains of a medieval church. The four walls of the church are extant but much of the architectural stonework is no longer extant. There are 374 headstones, three of which are fallen and/or damaged and the names on these headstones are either no longer extant or cannot be read. Many of the standing headstones, particularly on the south side of the graveyard are covered with vegetation or are weathered. Though the inscriptions on these headstones are visible, the names cannot be identified. There is a memorial plaque attached to the inside of the east boundary wall near the southeast corner of the graveyard. There are 12 tombs, all on the south side of the graveyard. The tombs are covered with vegetation and those on the south side are partially open. The railings of one plot to the south of the east end of the church are damaged and fallen in places. There are ? low uninscribed stone gravemarkers in the graveyard. The majority of these gravemarkers are in the older south side of the graveyard. They are mainly standing upright though some have been laid flat over graves.