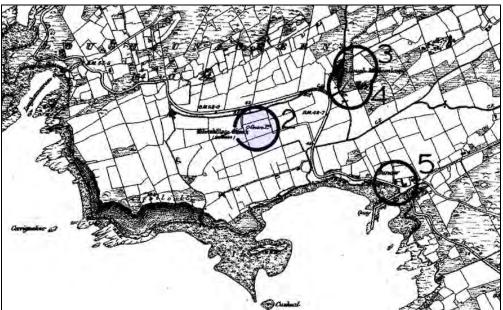

Figure 3. RMP constraints map Sheet 68 showing RMP KE108-002----

The site was originally indicated on the 1842 1<sup>st</sup> edition 6" Ordnance Survey map as 'Kilmakilloge Church' and 'Burial Ground'. On the 1896 25" Ordnance Survey map the site was recorded as 'Kilmakilloge Church (*in ruins*)' and 'Grave yard'. The extents of the burial ground, a rectangular enclosed space, had been extended to the east by the time of the 1896 OS map.