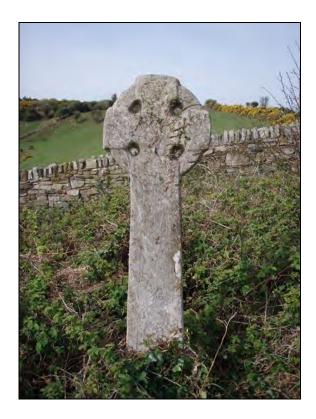

The graveyard contains the ivy-covered remains of a medieval church. The four walls of the church are extant but much of the architectural stonework is no longer extant. There are 374 headstones, three of which are fallen and/or damaged and the names on these headstones are either no longer extant or cannot be read. Many of the standing headstones, particularly on the south side of the graveyard are covered with vegetation or are weathered. Though the inscriptions on these headstones are visible, the names cannot be identified. There is a memorial plaque attached to the inside of the east boundary wall near the southeast corner of the graveyard. There are 12 tombs, all on the south side of the graveyard. The tombs are covered with vegetation and those on the south side are partially open. The railings of one plot to the south of the east end of the church are damaged and fallen in places. There are ? low uninscribed stone gravemarkers in the graveyard. The majority of these gravemarkers are in the older south side of the graveyard. They are mainly standing upright though some have been laid flat over graves.