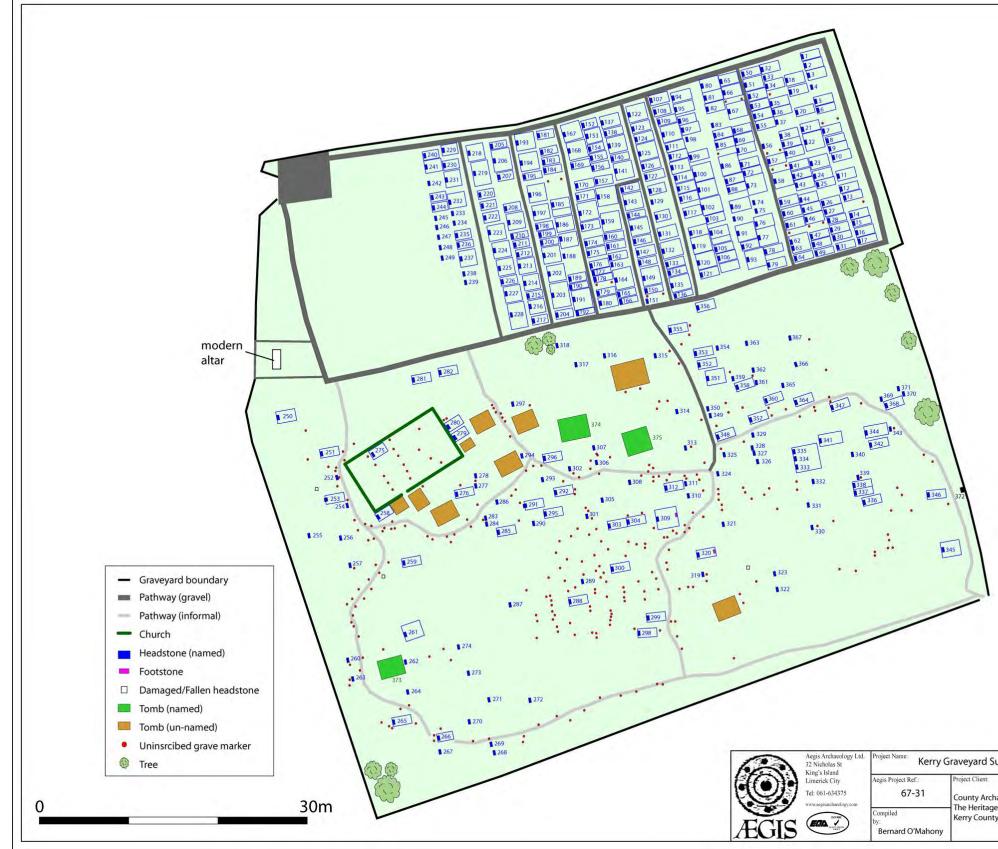

### **1.2 Site Description**

Figure 6. Plan of Kilmakilloge graveyard

ÆGIS ARCHAEOLOGY LIMITED Ref.: 67-31 Kilmakilloge graveyard measures approximately 80m north-south by 90m east-west. It is located on high ground overlooking Kilmakilloge Harbour to the south. The sight slopes to both the north and south of an east-west running central ridge. The remains of a medieval church stand on the top of the ridge towards the west side of the graveyard. The north side of the graveyard is well maintained, containing modern grave plots laid out grid-like, slopes to the north to where it is bounded by a gravel car park and adjacent east-west running roadway. The ground to the south of the ruined church slopes steeply to the south and the majority of the older graves are randomly spread across this side of the graveyard. Large areas of the south side of the graveyard are covered with heavy vegetation. The graveyard is bounded on the east, west and south sides by enclosed fields of rough pasture. The graveyard is enclosed in a stone boundary wall on the east, west and south sides. The graveyard boundary on the north side is a modern concrete block wall. The graveyard is accessed through a gate at the northwest corner and a smaller entrance opening is located at the southeast corner. Neatly laid out gravel pathways are present on the modern north side of the graveyard and there are a number of informal pathways through the south side of the graveyard.