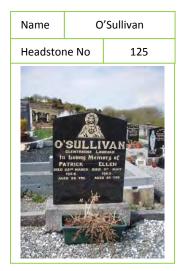

| Name     | N     | 1cCarthy |
|----------|-------|----------|
| Headstor | ne No | 283      |
|          |       |          |

| Name     | Moriarty |          |
|----------|----------|----------|
| Headstor | ne No    | 198      |
|          | ) »·· Øl | Al range |