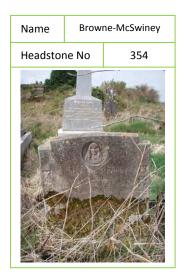

|
|                      | King's Island            |
|                      | Limerick                 |
|                      |                          |
|                      |                          |
| Client               | Michael Connolly         |
|                      | Kerry County Council     |
|                      | Council Buildings        |
|                      | Rathass                  |
|                      | Tralee                   |
|                      | Co. Kerry                |
|                      |                          |
|                      |                          |
|                      |                          |

Signed:

For ÆGIS ARCHAEOLOGY LIMITED

Dated:

April 2010

### 4. Appendix I – Photographic Survey of Headstones





















| Name     | Donoghue |     |
|----------|----------|-----|
| Headstor | ne No    | 195 |
|          |          |     |















| Name             | Fitzgerald