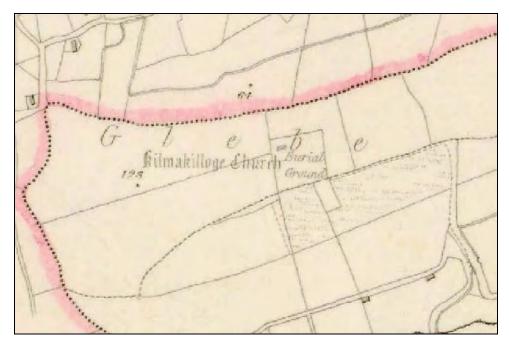

Figure 3. RMP constraints map Sheet 68 showing RMP KE108-002----

The site was originally indicated on the 1842 1<sup>st</sup> edition 6" Ordnance Survey map as 'Kilmakilloge Church' and 'Burial Ground'. On the 1896 25" Ordnance Survey map the site was recorded as 'Kilmakilloge Church (*in ruins*)' and 'Grave yard'. The extents of the burial ground, a rectangular enclosed space, had been extended to the east by the time of the 1896 OS map.