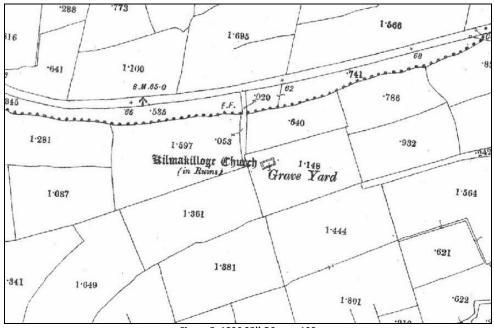

Figure 3. RMP constraints map Sheet 68 showing RMP KE108-002----

The site was originally indicated on the 1842 1<sup>st</sup> edition 6" Ordnance Survey map as 'Kilmakilloge Church' and 'Burial Ground'. On the 1896 25" Ordnance Survey map the site was recorded as 'Kilmakilloge Church (*in ruins*)' and 'Grave yard'. The extents of the burial ground, a rectangular enclosed space, had been extended to the east by the time of the 1896 OS map.