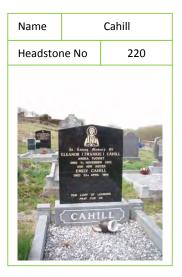

|
|                      | King's Island            |
|                      | Limerick                 |
|                      |                          |
|                      |                          |
| Client               | Michael Connolly         |
|                      | Kerry County Council     |
|                      | Council Buildings        |
|                      | Rathass                  |
|                      | Tralee                   |
|                      | Co. Kerry                |
|                      |                          |
|                      |                          |
|                      |                          |

Signed:

For ÆGIS ARCHAEOLOGY LIMITED

Dated:

April 2010

### 4. Appendix I – Photographic Survey of Headstones





















| Name     | Donoghue |     |
|----------|----------|-----|
| Headstor | ne No    | 195 |
|          |          |     |















| Name             | Fitzgerald