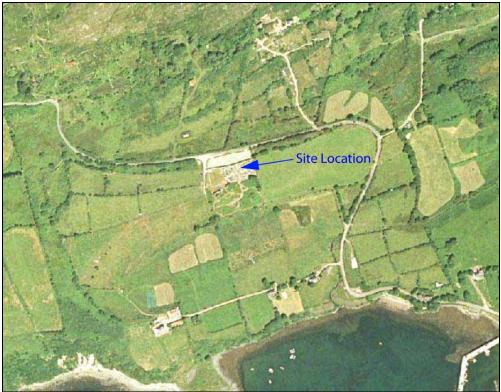

Figure 1. Site Location, OS Discovery Map 84, north to top (Ordnance Survey Ireland Licence No AR0095410 ©Ordnance Survey Ireland Government of Ireland)

Figure 2. Location of site indicated on aerial image (north to top)