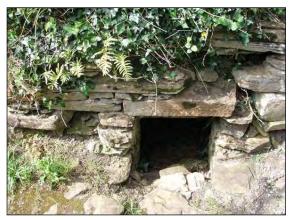

The graveyard contains the ivy-covered remains of a medieval church. The four walls of the church are extant but much of the architectural stonework is no longer extant. There are 374 headstones, three of which are fallen and/or damaged and the names on these headstones are either no longer extant or cannot be read. Many of the standing headstones, particularly on the south side of the graveyard are covered with vegetation or are weathered. Though the inscriptions on these headstones are visible, the names cannot be identified. There is a memorial plaque attached to the inside of the east boundary wall near the southeast corner of the graveyard. There are 12 tombs, all on the south side of the graveyard. The tombs are covered with vegetation and those on the south side are partially open. The railings of one plot to the south of the east end of the church are damaged and fallen in places. There are ? low uninscribed stone gravemarkers in the graveyard. The majority of these gravemarkers are in the older south side of the graveyard. They are mainly standing upright though some have been laid flat over graves.

Groundworks for a new gravel pathway have been undertaken along the inside of the boundary wall on the east and south sides of the graveyard.

Pl. 1. Ivy covered walls of church from SW

Pl. 2. View of interior of church from W