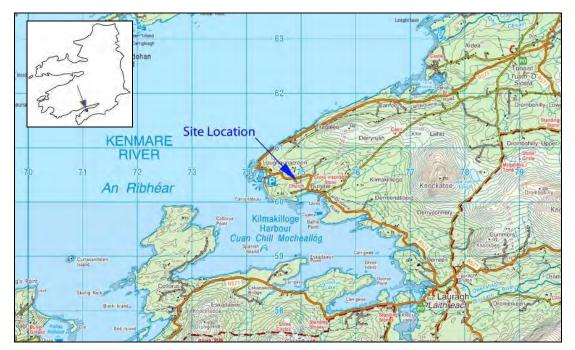

#### 1.1 Site Location and Cartographic Background (figs 1-5)

Kilmakilloge graveyard is located in the townland of Kilmakilloge, parish of Tuosist, barony of Glanarought, in south Co. Kerry, on the northern side of the Beara peninsula, approximately 3.5km northwest of the village of Lauragh, on the shore of Kenmare Bay (NGR 74943/60373). The site is overlooking Kilmakilloge Harbour to the south and is accessed by a narrow road off the R573 road to the north of Battle Point. The site is a rectangular enclosed graveyard a short distance to the south of the main road. The site is recorded on the OS Discovery map 84 as 'Church'. It is also listed by the Archaeological Survey of Ireland in the Record of Monuments and Places as KE108-002----- 'Graveyard' and KE108-002002- 'Church'.

Figure 1. Site Location, OS Discovery Map 84, north to top (Ordnance Survey Ireland Licence No AR0095410 ©Ordnance Survey Ireland Government of Ireland)

Figure 2. Location of site indicated on aerial image (north to top)