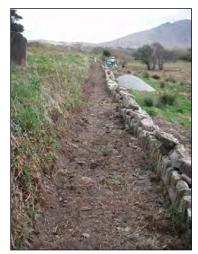

Groundworks for a new gravel pathway have been undertaken along the inside of the boundary wall on the east and south sides of the graveyard.

Pl. 1. Ivy covered walls of church from SW

Pl. 2. View of interior of church from W

Pl. 9. Groundworks for new pathway at S side of graveyard