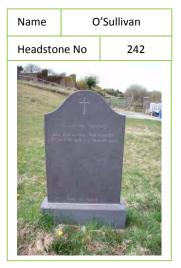

| 230        |
| and the second se | Real and the second sec | DRUF GAUT. |

| Name     | O'Sullivan |     |
|----------|------------|-----|
| Headstor | ne No      | 231 |
|          |            |     |













| Name     | O'Sullivan |                                          |
|----------|------------|------------------------------------------|
| Headstor | ne No      | 243                                      |
|          |            | CA)<br>LAURIXON<br>WRAPES 5000<br>VYAANS |

| Name     | 0     | 'Sullivan |
|----------|-------|-----------|
| Headstor | ne No | 255       |
|          |       |           |

| Name     | 0     | 'Sullivan |
|----------|-------|-----------|
| Headstor | ne No | 259       |
|          |       |           |















| Name            | O'Sullivan