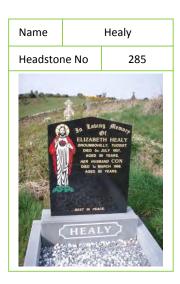

| Name     | Hartnett |         |
|----------|----------|---------|
| Headstor | ne No    | 162     |
|          |          | ARTNETT |

| Name     | Healy       |  |
|----------|-------------|--|
| Headstor |             |  |
|          | CERT OF THE |  |