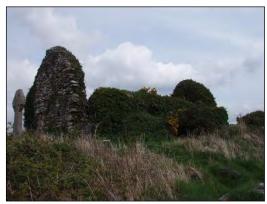

The graveyard contains the ivy-covered remains of a medieval church. The four walls of the church are extant but much of the architectural stonework is no longer extant. There are 374 headstones, three of which are fallen and/or damaged and the names on these headstones are either no longer extant or cannot be read. Many of the standing headstones, particularly on the south side of the graveyard are covered with vegetation or are weathered. Though the inscriptions on these headstones are visible, the names cannot be identified. There is a memorial plaque attached to the inside of the east boundary wall near the southeast corner of the graveyard. There are 12 tombs, all on the south side of the graveyard. The tombs are covered with vegetation and those on the south side are partially open. The railings of one plot to the south of the east end of the church are damaged and fallen in places. There are ? low uninscribed stone gravemarkers in the graveyard. The majority of these gravemarkers are in the older south side of the graveyard. They are mainly standing upright though some have been laid flat over graves.

Groundworks for a new gravel pathway have been undertaken along the inside of the boundary wall on the east and south sides of the graveyard.

Pl. 1. Ivy covered walls of church from SW

Pl. 2. View of interior of church from W