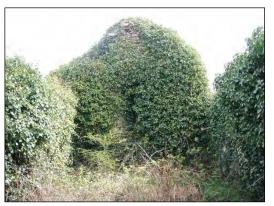

The graveyard contains the ivy-covered remains of a medieval church. The four walls of the church are extant but much of the architectural stonework is no longer extant. There are 374 headstones, three of which are fallen and/or damaged and the names on these headstones are either no longer extant or cannot be read. Many of the standing headstones, particularly on the south side of the graveyard are covered with vegetation or are weathered. Though the inscriptions on these headstones are visible, the names cannot be identified. There is a memorial plaque attached to the inside of the east boundary wall near the southeast corner of the graveyard. There are 12 tombs, all on the south side of the graveyard. The tombs are covered with vegetation and those on the south side are partially open. The railings of one plot to the south of the east end of the church are damaged and fallen in places. There are ? low uninscribed stone gravemarkers in the graveyard. The majority of these gravemarkers are in the older south side of the graveyard. They are mainly standing upright though some have been laid flat over graves.

Groundworks for a new gravel pathway have been undertaken along the inside of the boundary wall on the east and south sides of the graveyard.

Pl. 1. Ivy covered walls of church from SW

Pl. 2. View of interior of church from W