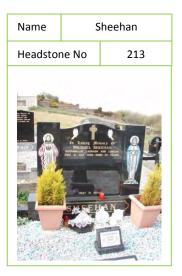

|
|          |            |    |



















































| Name     | Sheehan                                                   |                                |
|----------|-----------------------------------------------------------|--------------------------------|
| Headstor | ne No                                                     | 163                            |
|          | E<br>Having<br>John a<br>John a<br>Long<br>Hard<br>Rest b | Memory<br>Internan<br>Jan 1991 |

| Name     | S                | heehan  |
|----------|------------------|---------|
| Headstor | ne No            | 185     |
|          | DALL CRUNAGULLIN | LAWRACH |

| Name     | S     | heehan |
|----------|-------|--------|
| Headstor | ne No | 197    |
|          | SHEEH |        |















| Name     | S                                                                                                                          | heehan