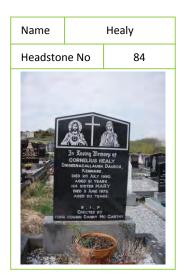

| Name     | Healy             |                                                                       |
|----------|-------------------|-----------------------------------------------------------------------|
| Headstor | ne No             | 300                                                                   |
|          | JOH<br>Fe<br>DIED | Vila Menoy<br>O'N Alexay<br>Alors, Jiso,<br>E Mar Alor<br>E Alar Alor |