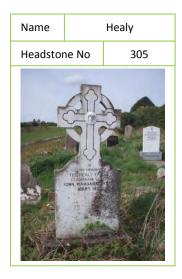

|
|          |            |                                                           |



| Name     | Hartnett |         |
|----------|----------|---------|
| Headstor | ne No    | 162     |
|          |          | ARTNETT |













| Name     | Healy       |  |
|----------|-------------|--|
| Headstor |             |  |
|          | CERT OF THE |  |

















| Name     | Healy             |                                                                       |
|----------|-------------------|-----------------------------------------------------------------------|
| Headstor | ne No             | 300                                                                   |
|          | JOH<br>Fe<br>DIED | Vila Menoy<br>O'N Alexay<br>Alors, Jiso,<br>E Mar Alor<br>E Alar Alor |

















| Name     | Healy                       |                                             |
|----------|-----------------------------|---------------------------------------------|
| Headstor | ne No                       | 80                                          |
|          | her husband<br>Dieb Jury in | ALY<br>IN 07-1<br>IN 07-1<br>IN 07-1<br>AUX |















| Name     |       | Lynch |
|----------|-------|-------|
| Headstor | ne No | 289   |
|          |       |       |

| Name     | Lynch