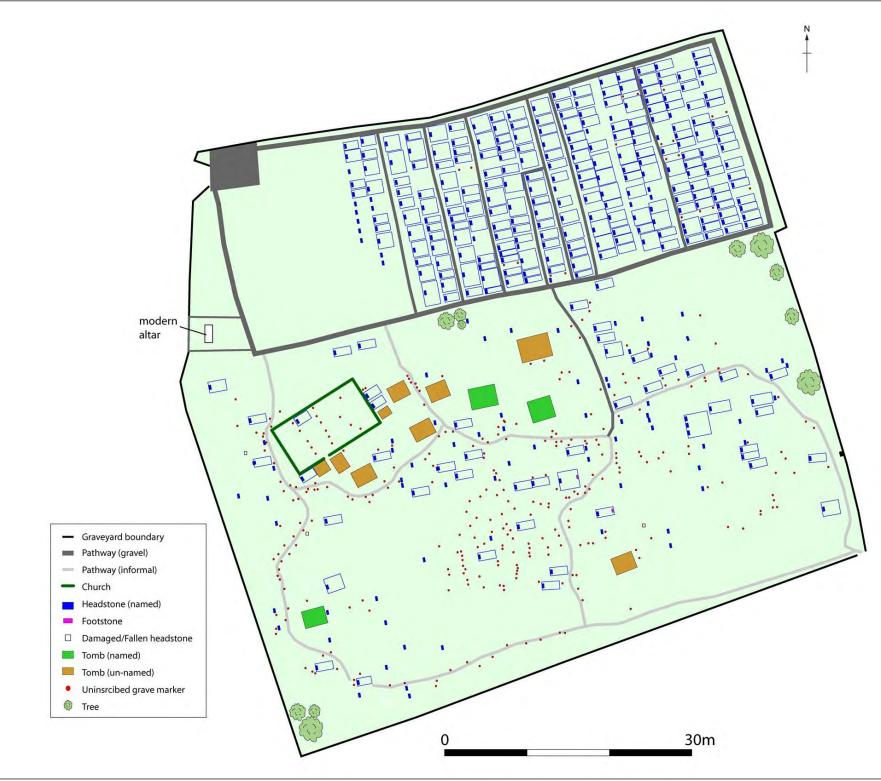

### **1.2 Site Description**

Figure 6. Plan of Kilmakilloge graveyard

ÆGIS ARCHAEOLOGY LIMITED Ref.: 67-31 Kilmakilloge graveyard measures approximately 80m north-south by 90m east-west. It is located on high ground overlooking Kilmakilloge Harbour to the south. The sight slopes to both the north and south of an east-west running central ridge. The remains of a medieval church stand on the top of the ridge towards the west side of the graveyard. The north side of the graveyard is well maintained, containing modern grave plots laid out grid-like, slopes to the north to where it is bounded by a gravel car park and adjacent east-west running roadway. The ground to the south of the ruined church slopes steeply to the south and the majority of the older graves are randomly spread across this side of the graveyard. Large areas of the south side of the graveyard are covered with heavy vegetation. The graveyard is bounded on the east, west and south sides by enclosed fields of rough pasture. The graveyard is enclosed in a stone boundary wall on the east, west and south sides. The graveyard boundary on the north side is a modern concrete block wall. The graveyard is accessed through a gate at the northwest corner and a smaller entrance opening is located at the southeast corner. Neatly laid out gravel pathways are present on the modern north side of the graveyard and there are a number of informal pathways through the south side of the graveyard.

The graveyard contains the ivy-covered remains of a medieval church. The four walls of the church are extant but much of the architectural stonework is no longer extant. There are 374 headstones, three of which are fallen and/or damaged and the names on these headstones are either no longer extant or cannot be read. Many of the standing headstones, particularly on the south side of the graveyard are covered with vegetation or are weathered. Though the inscriptions on these headstones are visible, the names cannot be identified. There is a memorial plaque attached to the inside of the east boundary wall near the southeast corner of the graveyard. There are 12 tombs, all on the south side of the graveyard. The tombs are covered with vegetation and those on the south side are partially open. The railings of one plot to the south of the east end of the church are damaged and fallen in places. There are ? low uninscribed stone gravemarkers in the graveyard. The majority of these gravemarkers are in the older south side of the graveyard. They are mainly standing upright though some have been laid flat over graves.