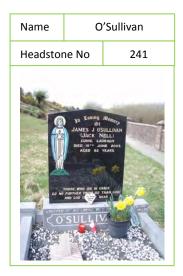

| 230        |
| and the second se | Real and the second sec | DRUF GAUT. |

| Name     | O'Sullivan |     |
|----------|------------|-----|
| Headstor | ne No      | 231 |
|          |            |     |













| Name     | O'Sullivan |                                          |
|----------|------------|------------------------------------------|
| Headstor | ne No      | 243                                      |
|          |            | CA)<br>LAURIXON<br>WRAPES 5000<br>VYAANS |

| Name     | 0     | 'Sullivan |
|----------|-------|-----------|
| Headstor | ne No | 255       |
|          |       |           |

| Name     | 0     | 'Sullivan |
|----------|-------|-----------|
| Headstor | ne No | 259       |
|          |       |           |















| Name            | O'Sullivan