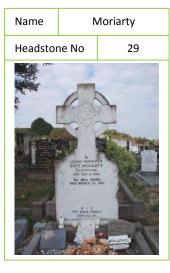

| Name     | N     | 1cCarthy |
|----------|-------|----------|
| Headstor | ne No | 283      |
|          |       |          |

| Name     | Moriarty |          |
|----------|----------|----------|
| Headstor | ne No    | 198      |
|          | ) »·· Øl | Al range |