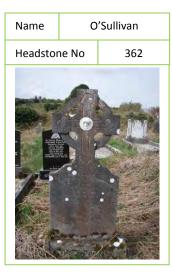

| Name     | N     | 1cCarthy |
|----------|-------|----------|
| Headstor | ne No | 283      |
|          |       |          |

| Name     | Moriarty |          |
|----------|----------|----------|
| Headstor | ne No    | 198      |
|          | ) »·· Øl | Al range |