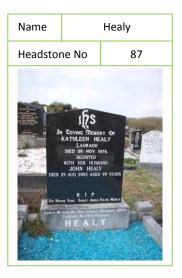

| Name     | Healy                       |                                             |
|----------|-----------------------------|---------------------------------------------|
| Headstor | ne No                       | 80                                          |
|          | her husband<br>Dieb Jury in | ALY<br>IN 07-1<br>IN 07-1<br>IN 07-1<br>AUX |