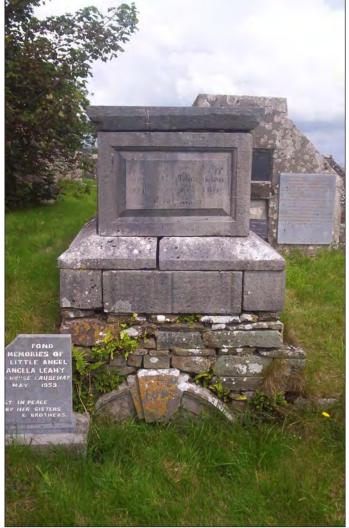

### 6 Named Tombs (Appendix 1)

Fifty-six named tombs were recorded.

The vast majority of these were in a very good state of preservation.

The earliest tomb dated to 1776 and recorded the death of John Nolan (Plate 8).

While a small number of tombs were slightly overgrown with grass and weeds, several tombs (ref. no's. 277, 279 and 341) were heavily overgrown.

A large crack is visible in the render of the tomb of John Lawlor (ref.no. 329) while the render is falling off in other places. The name plaque itself has fallen from the tomb (Plate 9).

The render on John Lawlor's tomb (ref. no. 329) should be repaired and the name plaque restored to its original position.

The rose bush obscuring tomb no. 336 should be cut back.