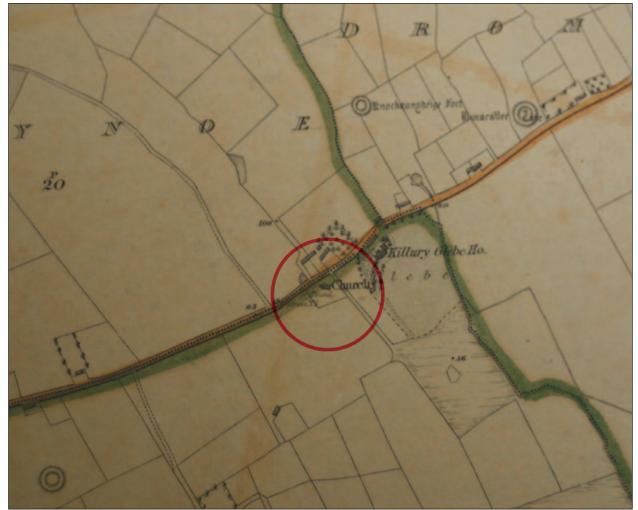

### 14 Description of buildings within Killury Graveyard

There are no extant above ground remains of the church at Killury.

An examination of the 1<sup>st</sup> edition OS map 1842 shows the church aligned northwest-southeast with a small porch entrance area at its northwestern end (Figure 4).

The church was in ruins by the 1890's and the approximate location of the church has been mapped by the local committee and is displayed on their information board inside the entrance gate (Plate 13).

The location of the church was measured carefully from the 1<sup>st</sup> edition of the Ordnance Survey map and overlaid on the site layout plan for the graveyard.

The church is shown in the north of the graveyard, to the southeast of the centrally disposed entrance gate.

The site of the church is now occupied by a number of tombs.