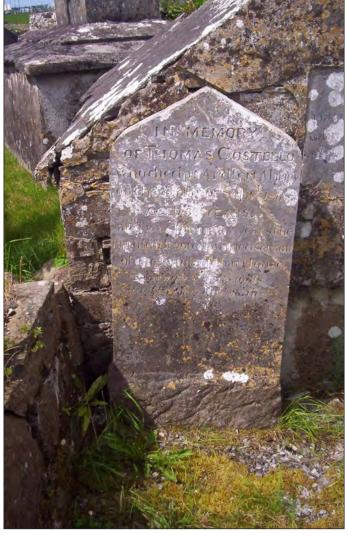

### 9 Inscribed headstones (Appendix 3)

135 inscribed headstones were recorded.

The majority of the graves were modern and formalised with kerb settings.

The earliest recorded date was 1848 when Thomas Costello (ref. no. 219) was interred in the graveyard (Plate 10).