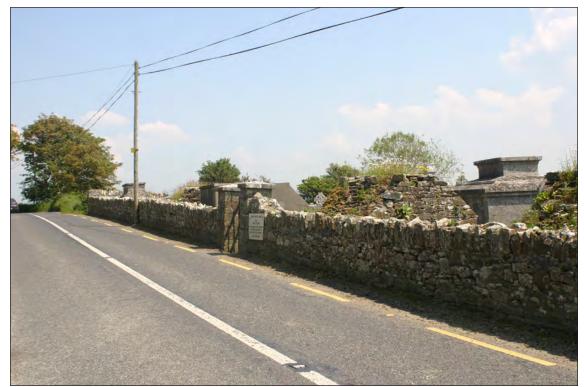

### 2 Site Location and Description

Killury graveyard is located in the townland of Lissycurrig, *c*.1km southwest of Causeway village (Figure 2, Plate 1), where it is situated on the southern side of the R551.

### 3 Boundaries

The graveyard is bounded by a limestone wall which is well pointed with cement (Plate 5).

Cow and calf coping exists on all sides of the boundary wall.

The boundary averages 1.4m in height and 0.4m in width.

### 4 Entrance

There are two entrance gates to the graveyard and both are located in the northern boundary wall. One is located at its western extent while the other is centrally disposed.

The westernmost gate (Plate 6) comprises an adapted farm gate set between two piers pointed with cement and topped with alternate vertical coping.