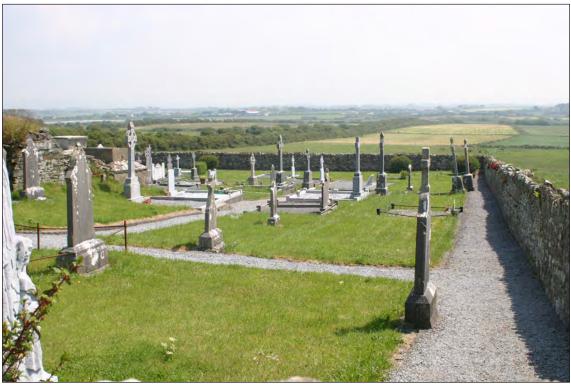

### 2 Site Location and Description

Killury graveyard is located in the townland of Lissycurrig, *c*.1km southwest of Causeway village (Figure 2, Plate 1), where it is situated on the southern side of the R551.