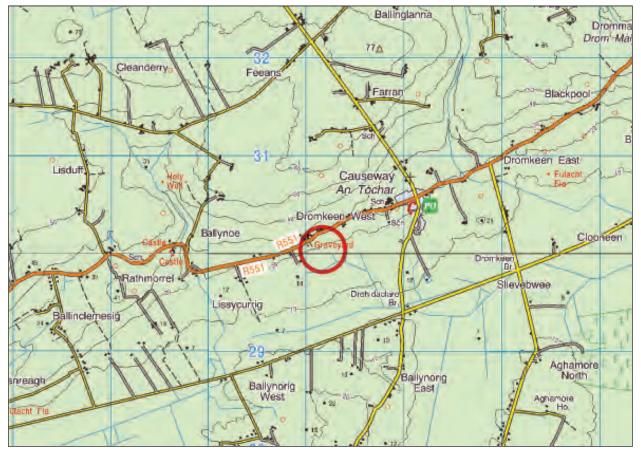

### 2 Site Location and Description

Killury graveyard is located in the townland of Lissycurrig, *c*.1km southwest of Causeway village (Figure 2, Plate 1), where it is situated on the southern side of the R551.