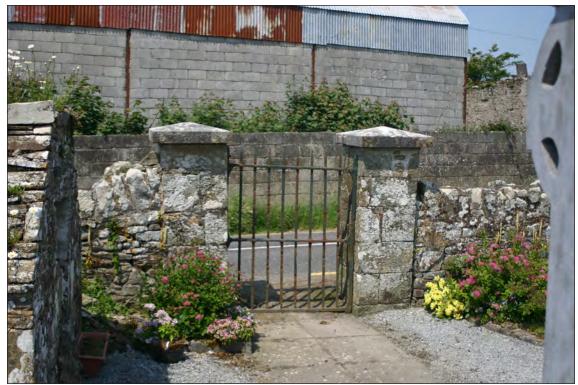

The centrally disposed gate is most likely the original entrance to the graveyard.

An original 19th century iron gate is set between two capped limestone piers (Plate 7).

There is no access available for vehicular traffic at the graveyard.