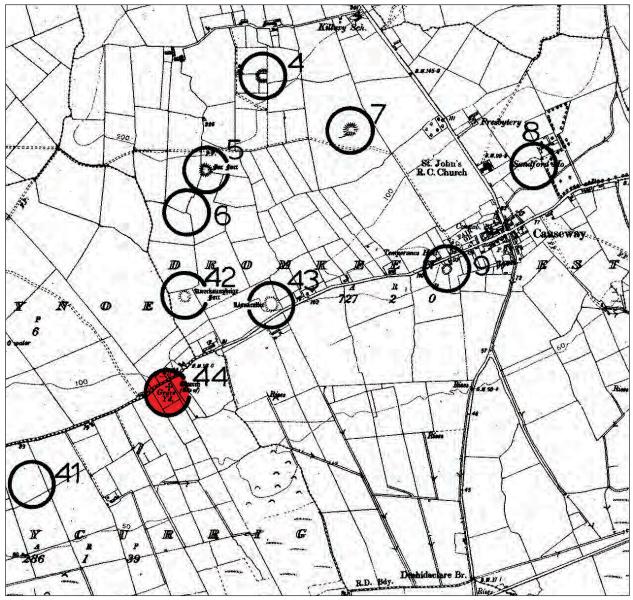

The graveyard is recorded in the RMP as KE015-044 'church site and graveyard' (Figure 3).

Killury graveyard is in excellent condition and is obviously very regularly maintained.

The interior of the graveyard slopes gently from north to south.