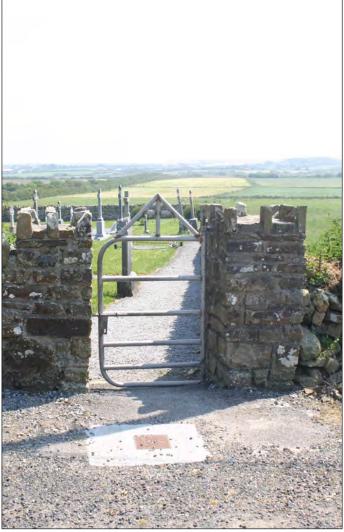

### 4 Entrance

There are two entrance gates to the graveyard and both are located in the northern boundary wall. One is located at its western extent while the other is centrally disposed.

The westernmost gate (Plate 6) comprises an adapted farm gate set between two piers pointed with cement and topped with alternate vertical coping.

The centrally disposed gate is most likely the original entrance to the graveyard.

An original 19th century iron gate is set between two capped limestone piers (Plate 7).

There is no access available for vehicular traffic at the graveyard.