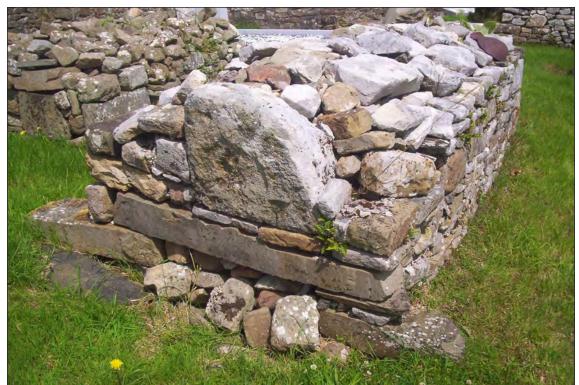

# 12 Architectural Fragments (Appendix 5)

Two possible architectural fragments (Plate 9) were identified as part of the construct of a named tomb (ref. no.267).

Another possible architectural fragment was identified on unnamed tomb (ref. no. 283).

The large limestone stone is roughly wedge-shaped and has two regular, linear sides with one curving, rounded side (Plate 12).

It is possible that these stones were originally part of the church which is no longer extant at the graveyard.