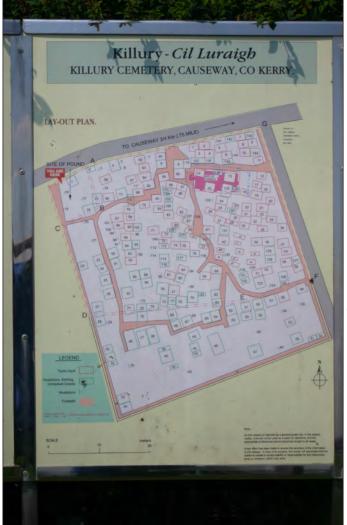

The graveyard, as a result, appears to have many plots still available and several graves are no longer identifiable.

A tri-partite information board displays the historical background to the church and graveyard, along with a detailed plan and corresponding names database of all graves and tombs in the graveyard is situated to the immediate east of the westernmost entrance gate (Plates 2-4). This work was undertaken voluntarily and provides an excellent example of what should be erected at all graveyards.

# 17 Figures

Figure1: Plan of Killury Church and Graveyard 2007.

Figure 2: Extract from OS Discovery Series with Killury encircled in red.

Figure 3: Extract from RMP Sheet 15 with Killury highlighted in red.