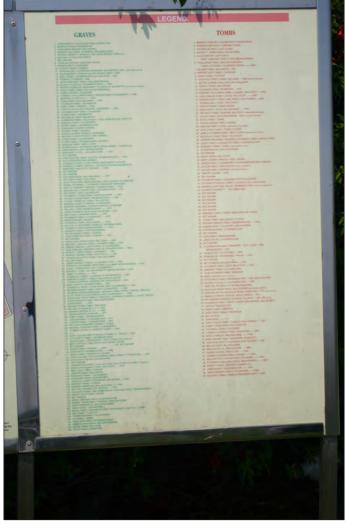

The graveyard, as a result, appears to have many plots still available and several graves are no longer identifiable.

A tri-partite information board displays the historical background to the church and graveyard, along with a detailed plan and corresponding names database of all graves and tombs in the graveyard is situated to the immediate east of the westernmost entrance gate (Plates 2-4). This work was undertaken voluntarily and provides an excellent example of what should be erected at all graveyards.

Plate 4: View of compiled list of named and unnamed headstones and tombs on information board immediately inside the westernmost entrance gate

Plate 5: View of northern boundary wall taken from northeast