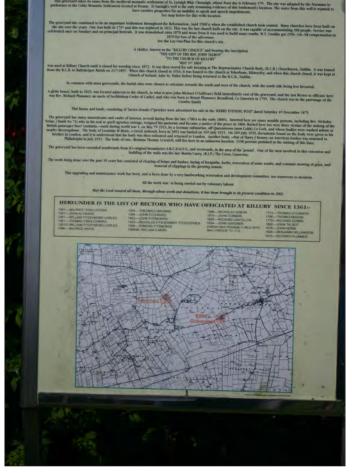

The graveyard, as a result, appears to have many plots still available and several graves are no longer identifiable.

A tri-partite information board displays the historical background to the church and graveyard, along with a detailed plan and corresponding names database of all graves and tombs in the graveyard is situated to the immediate east of the westernmost entrance gate (Plates 2-4). This work was undertaken voluntarily and provides an excellent example of what should be erected at all graveyards.

### 14 Description of buildings within Killury Graveyard

There are no extant above ground remains of the church at Killury.

An examination of the 1<sup>st</sup> edition OS map 1842 shows the church aligned northwest-southeast with a small porch entrance area at its northwestern end (Figure 4).

The church was in ruins by the 1890's and the approximate location of the church has been mapped by the local committee and is displayed on their information board inside the entrance gate (Plate 13).

The location of the church was measured carefully from the 1<sup>st</sup> edition of the Ordnance Survey map and overlaid on the site layout plan for the graveyard.

The church is shown in the north of the graveyard, to the southeast of the centrally disposed entrance gate.