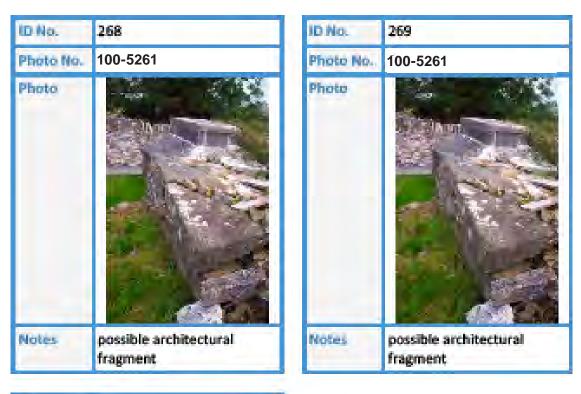

# 12 Architectural Fragments (Appendix 5)

Two possible architectural fragments (Plate 9) were identified as part of the construct of a named tomb (ref. no.267).

Another possible architectural fragment was identified on unnamed tomb (ref. no. 283).

The large limestone stone is roughly wedge-shaped and has two regular, linear sides with one curving, rounded side (Plate 12).

It is possible that these stones were originally part of the church which is no longer extant at the graveyard.

Plate 12: View of possible architectural fragments forming structure of unnamed tomb (ref. no. 267), taken from northwest

Plate 13: View of possible architectural fragment forming structure of unnamed tomb (ref. no. 283), taken from southwest