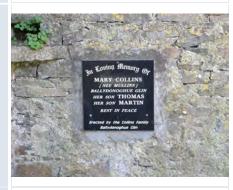

### 6.3 Plaques

There are seven wall plaques in Kilnaughtin, five of which (70, 413, 421, 422 and 423) are fixed onto the walls of the medieval church (Figure 5).