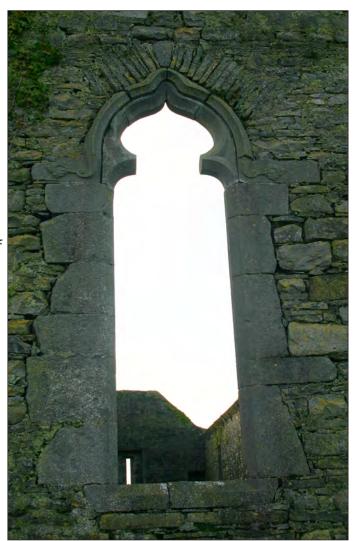

The east gable is centrally pierced by a substantial ogee headed twin-lit 15<sup>th</sup> or possibly 16<sup>th</sup> century window whose mullion has disappeared (Plates 8 & 23). Externally the east window features a hood moulding whose terminals are completed in a wonderful flourish depicting a vine leaf motif (Plate 24). Internally the east area of the church has a large ugly concreted area with steps up to it. A rectangular shelf slab projects from the northeast corner near a small possible aumbry on the north elevation (Plate 25). Opposite on the south wall and now unfortunately level with the modern raised concreted area is a cinquefoil piscina (Plate 26).

Plate 22: Interior view of western limits of Kilnaughtin Church. Note projecting corbels and upper windows and cupboards of loft or gallery

Plate 23: View of damaged east window of Kilnaughtin Church

Plate 24: Close up exterior view of ogee head of east window. Note vine-leaf motifs to terminals of hood moulding. Further note missing centre mullion