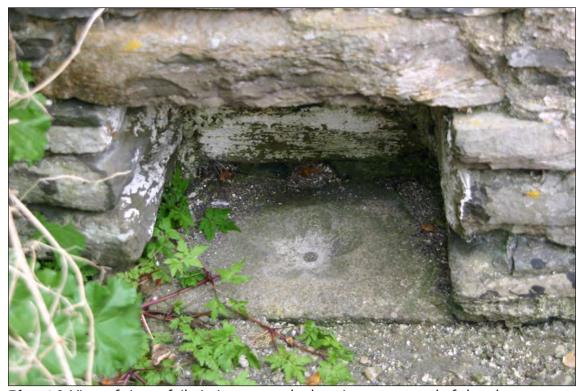

On the interior right hand angle of the doorway is a neat double entry bi-partite stoup, 600mm x 380mm x 400mm. The bottom stone of which forms the basin while the uppermost has two pointed arched entry apertures, 140mm wide x 130mm high with chamfered outer edges (Plates 21 & 28). The stoup is identical to the damaged one at Carrigafoyle Church and the broken one at Aghavallen (Dunne 2010). This type of stoup is not common in Kerry, none are known from the Dingle or Iveragh peninsulas. However some examples do exist from around the country; at Clonlea and Kilfarboy Co. Clare, Kilcooley Abbey and Toomyvara Priory, Co. Tipperary and Clontuskert, Co. Galway (Timoney 1971, 76-77).