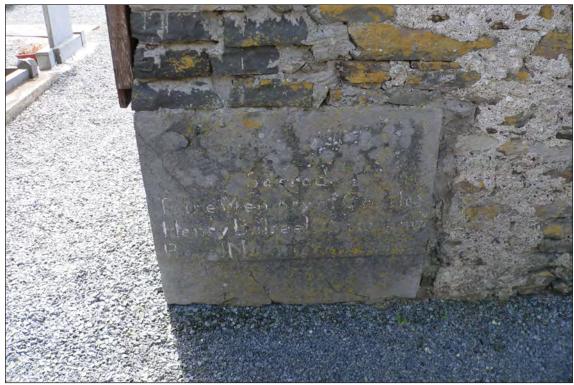

#### 6.1 Named Headstones

A total of 280 named headstones (HN) were recorded in Kilnaughtin graveyard of which ten are simple iron crosses while there are seven large rectangular grave slabs and two table graves (Plates 12 & 13). Many of the headstones within and around the church i.e. in the old graveyard contain the earliest headstone dating from late 18<sup>th</sup> and 19<sup>th</sup> centuries (Plates 14-15). Twelve of the grave markers are large rectangular slabs from the 19<sup>th</sup> century. Otherwise the dominant graves are modern, typically formal grave setting and a headstone. A number of inscribed graves record mariners, one of which (412) to the memory of Charles Bulreel or Bulteel, is built into the south elevation of the interior of the church (Plate 16). Curiously, there is a second memorial (267) to the same midshipman beside the northern boundary (Figure 5).

Plate 15: View of 1868 headstone of Anne Corish (48)

Plate 16: View of memorial to midshipman Royal Navy Charles Henry Bulteel (Bulreel?) on inside of Kilnaughtin church (412). A second memorial to the same midshipman is recorded near the northern boundary wall (267)