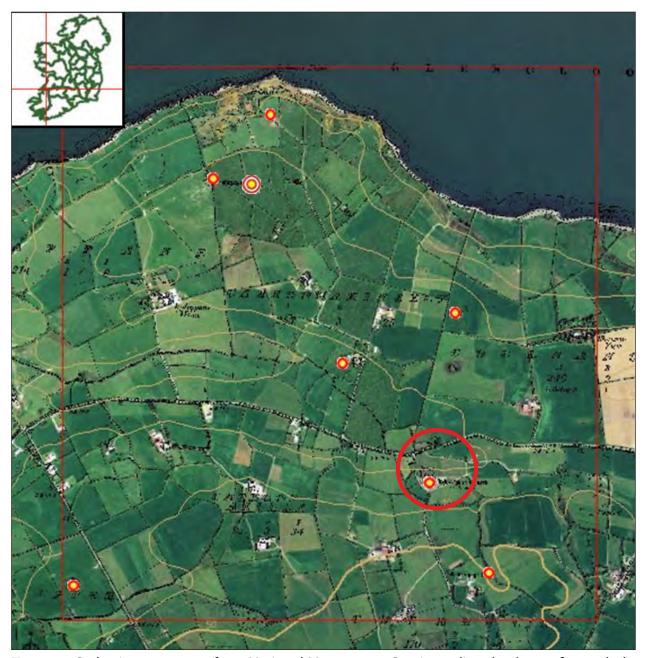

**List of Figures** Figure 1: Site location map. Extract from OS Discovery Series, 1:50,000. Kilnaughtin Church and Graveyard encircled in red. Figure 2: Ortho-image extract from National Monuments Service online database of recorded monuments. Figure 3: Extract from OS 1st Edition 1841 map, sheet 003. Figure 4: Extract from OS 2nd Edition 25" 1896, sheet 003. Figure 5: Archaeological survey plan of Kilnaughtin Church and Graveyard, 2010. List of Plates Plate 4: View of northern section of boundary wall. Note poor repair and ivy growth ...... 20 Plate 5: View of pathway along southern boundary of new section of graveyard. Note dedicated bench seating, water tap and waste bins. **Plate 6:** Interior view of entrance gateway to new section of graveyard at Kilnaughtin. Note tarred vehicular accessway and modern altar. **Plate 7:** View of south elevation of Kilnaughtin Church. Note limestone gravel around all graves Plate 8: View of west chancel area of Kilnaughtin Church. Plate 9: View of Hamilton tomb (424) in Kilnaughtin Church Plate 10: View of unnamed tomb (256) from west Plate 11: View of Martin tomb (261) from west Plate 12: View of grave slab of the Foote family (274) Plate 13: View of table grave of Henry Chown, 1854 (266) Plate 14: View of 1801headstone of James Carrag (408) Plate 15: View of 1868 headstone of Anne Corish (48) Plate 16: View of memorial to midshipman Royal Navy Charles Henry Bulteel (Bulreel?) on inside of Kilnaughtin church (412). A second memorial to the same midshipman is recorded near the northern boundary wall (267) Plate 17: View of Kilnaughtin Church from south west. Note ivy growth on west gable ...... 27 **Plate 18:** View of entrance doorway on south elevation. Note featured canopy or hood over

# 3. Kilnaughtin Church & Graveyard historic back ground

Kilnaughtin church and graveyard is recorded in the Record of Monuments and Places (RMP as KE002-058 'church' and KE002-058001 graveyard' (Figure 2).