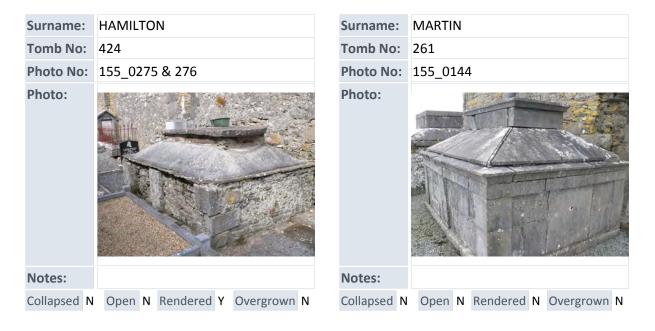

## 5. Tombs

There are only three 'strong-box' type tombs recorded in Kilnaughtin, one of which, the

Hamilton tomb, is in the church (Plate 8). The unnamed tomb (256) and the Hamilton tomb (424), Plates 9 -10) require limited masonry repairs and re-rendering. The Martin tomb (261, Plate 11) is of ashlar limestone and requires minor masonry repairs.

#### 5.1 Recommendations

The unnamed tomb 256 and the Hamilton tomb 424 should be repaired and re-rendered. The ashlar Martin tomb (261) should also be repaired. The tombs should be repaired and re-pointed sensitive to their original construction. The render should be replaced sensitive to the original construction. This work may require Ministerial Consent.