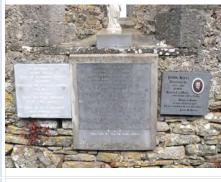

### 6.3 Plaques

There are seven wall plaques in Kilnaughtin, five of which (70, 413, 421, 422 and 423) are fixed onto the walls of the medieval church (Figure 5).