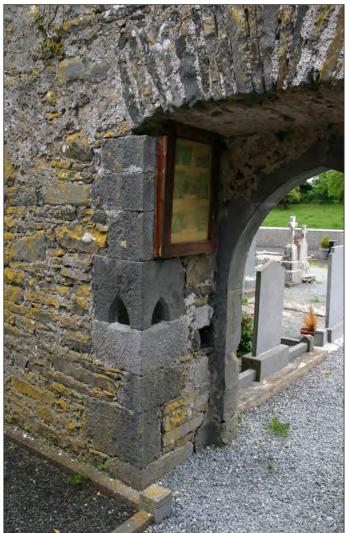

On the interior right hand angle of the doorway is a neat double entry bi-partite stoup, 600mm x 380mm x 400mm. The bottom stone of which forms the basin while the uppermost has two pointed arched entry apertures, 140mm wide x 130mm high with chamfered outer edges (Plates 21 & 28). The stoup is identical to the damaged one at Carrigafoyle Church and the broken one at Aghavallen (Dunne 2010). This type of stoup is not common in Kerry, none are known from the Dingle or Iveragh peninsulas. However some examples do exist from around the country; at Clonlea and Kilfarboy Co. Clare, Kilcooley Abbey and Toomyvara Priory, Co. Tipperary and Clontuskert, Co. Galway (Timoney 1971, 76-77).

**Plate 28:** Close up view of double-entry stoup in Kilnaughtin Graveyard