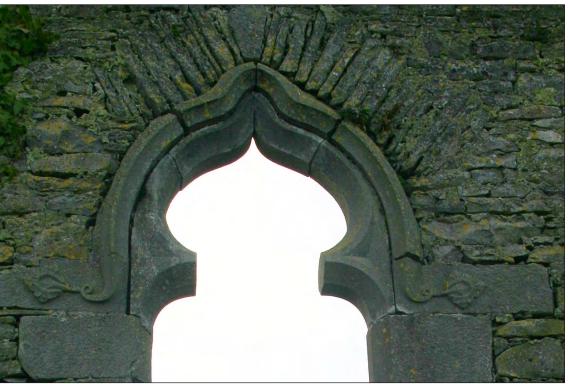

The east gable is centrally pierced by a substantial ogee headed twin-lit 15<sup>th</sup> or possibly 16<sup>th</sup> century window whose mullion has disappeared (Plates 8 & 23). Externally the east window features a hood moulding whose terminals are completed in a wonderful flourish depicting a vine leaf motif (Plate 24). Internally the east area of the church has a large ugly concreted area with steps up to it. A rectangular shelf slab projects from the northeast corner near a small possible aumbry on the north elevation (Plate 25). Opposite on the south wall and now unfortunately level with the modern raised concreted area is a cinquefoil piscina (Plate 26).

Plate 22: Interior view of western limits of Kilnaughtin Church. Note projecting corbels and upper windows and cupboards of loft or gallery

Plate 23: View of damaged east window of Kilnaughtin Church

Plate 24: Close up exterior view of ogee head of east window. Note vine-leaf motifs to terminals of hood moulding. Further note missing centre mullion