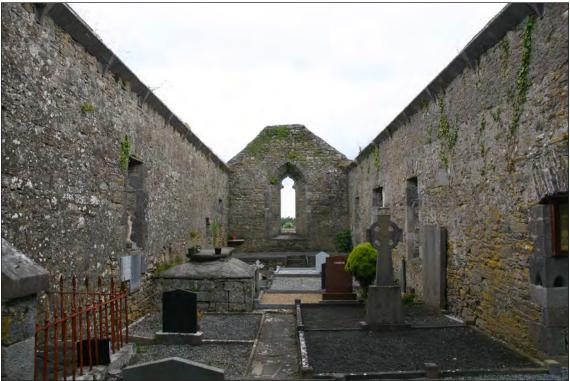

#### 7.1 General

Kilnaughtin Church stands to full height with only the apex courses and the weather coping of the gables missing (Plates 8 & 17). The battered walls are constructed of local random rubble sandstone and shale flagstones built to courses and bedded in a gritty lime mortar. Dressed limestone was used for all openings, quoins and other featured masonry (Plates 18-21). There is some vegetation growth especially on the exterior west gable (Plate 17). However, the building has very little growth adhering to it as it was cleaned down and repaired as a community endeavour in the recent past. A record of those works carried out at Kilnaughtin from the 1980's (?) is displayed in panels in the doorway on the south elevation, but have now generally faded.

The medieval parish church is a simple rectangular structure similar in scale, thickness of walls, stylistically and architecturally similar to Aghavallen and Carrigafoyle churchesincluding gallery or loft at the western end, double entry intra mural stoups inside the south entrance doorway and many other shared features.

At least 16 grave settings extend throughout the interior of the church with limited access between.