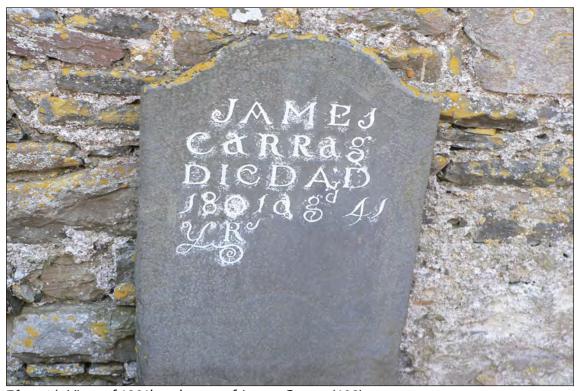

#### 6.1 Named Headstones

A total of 280 named headstones (HN) were recorded in Kilnaughtin graveyard of which ten are simple iron crosses while there are seven large rectangular grave slabs and two table graves (Plates 12 & 13). Many of the headstones within and around the church i.e. in the old graveyard contain the earliest headstone dating from late 18<sup>th</sup> and 19<sup>th</sup> centuries (Plates 14-15). Twelve of the grave markers are large rectangular slabs from the 19<sup>th</sup> century. Otherwise the dominant graves are modern, typically formal grave setting and a headstone. A number of inscribed graves record mariners, one of which (412) to the memory of Charles Bulreel or Bulteel, is built into the south elevation of the interior of the church (Plate 16). Curiously, there is a second memorial (267) to the same midshipman beside the northern boundary (Figure 5).

Plate 11: View of Martin tomb (261) from west

Plate 12: View of grave slab of the Foote family (274)

Plate 13: View of table grave of Henry Chown, 1854 (266)

Plate 14: View of 1801headstone of James Carrag (408)