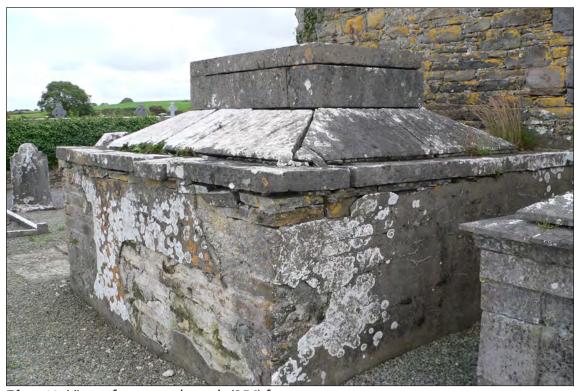

## 5. Tombs

There are only three 'strong-box' type tombs recorded in Kilnaughtin, one of which, the

Hamilton tomb, is in the church (Plate 8). The unnamed tomb (256) and the Hamilton tomb (424), Plates 9 -10) require limited masonry repairs and re-rendering. The Martin tomb (261, Plate 11) is of ashlar limestone and requires minor masonry repairs.

#### 5.1 Recommendations

The unnamed tomb 256 and the Hamilton tomb 424 should be repaired and re-rendered. The ashlar Martin tomb (261) should also be repaired. The tombs should be repaired and re-pointed sensitive to their original construction. The render should be replaced sensitive to the original construction. This work may require Ministerial Consent.