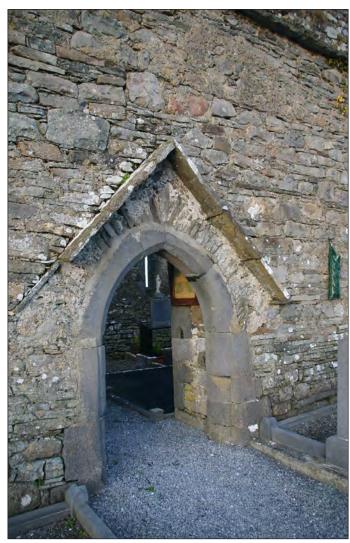

The main doorway is situated on the south elevation towards the west end. The pointed doorway is constructed of dressed limestone and has a projecting hood or canopy of undressed flagstone over it (Plate 18).

On the interior right hand angle of the doorway is a neat double entry bi-partite stoup, 600mm x 380mm x 400mm. The bottom stone of which forms the basin while the uppermost has two pointed arched entry apertures, 140mm wide x 130mm high with chamfered outer edges (Plates 21 & 28). The stoup is identical to the damaged one at Carrigafoyle Church and the broken one at Aghavallen (Dunne 2010). This type of stoup is not common in Kerry, none are known from the Dingle or Iveragh peninsulas. However some examples do exist from around the country; at Clonlea and Kilfarboy Co. Clare, Kilcooley Abbey and Toomyvara Priory, Co. Tipperary and Clontuskert, Co. Galway (Timoney 1971, 76-77).

Plate 17: View of Kilnaughtin Church from south west. Note ivy growth on west gable

Plate 18: View of entrance doorway on south elevation. Note featured canopy or hood over

Plate 19: View of flat lintelled narrow window. Note projecting drip flag over it.

Plate 20: View of small narrow flat lintelled window. Note water outlet beneath cill

Plate 21: View of inner eastern side of doorway on south elevation. Note double-entry stoup, similar to Carrigafoyle and Aghavallen churches