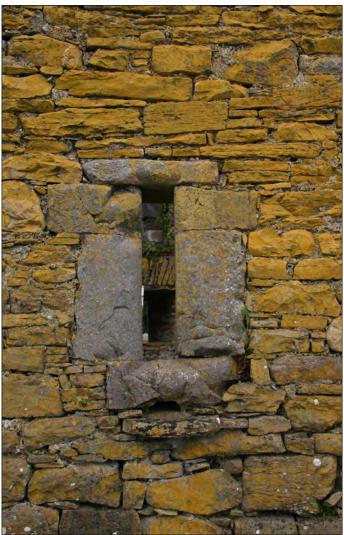

The fenestration arrangement of the church consists of eight windows, five on the south elevation and three on the north. One window on the south gable is much larger and robbed out and may have had twin lights. At the west end the upper level windows are taller than the lower and interestingly also have a simple horizontal projecting stone or drip-flag over some of the head of the windows and also an aperture under the cills to let water out (Plates 19-20). Splayed embrasures have sloping bases to channel out the water. Many embrasures also feature shutter sockets.

Plate 20: View of small narrow flat lintelled window. Note water outlet beneath cill

Plate 21: View of inner eastern side of doorway on south elevation. Note double-entry stoup, similar to Carrigafoyle and Aghavallen churches