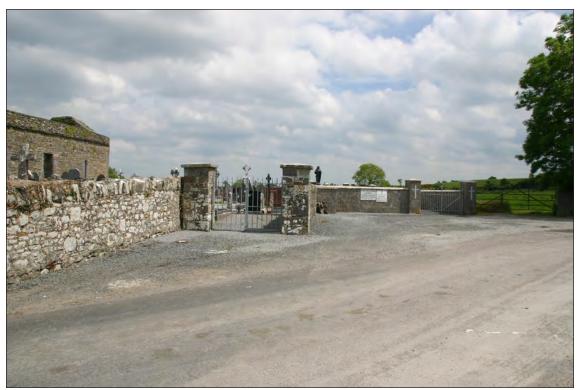

#### 4.3 Entrance

There are two vehicular entrance gateways providing separate access to the old and new areas of the graveyard. Independent able-bodied pedestrian access is also provided for by a swing-stile to all areas. The gates and stile are in excellent condition (Plates 3 & 6). There is an outdoor altar (106) and seating area (201) at the southern corner of the graveyard (Plate 6 and Figure 5).

**Plate 6:** Interior view of entrance gateway to new section of graveyard at Kilnaughtin. Note tarred vehicular accessway and modern altar.

Plate 7: View of south elevation of Kilnaughtin Church. Note limestone gravel around all graves