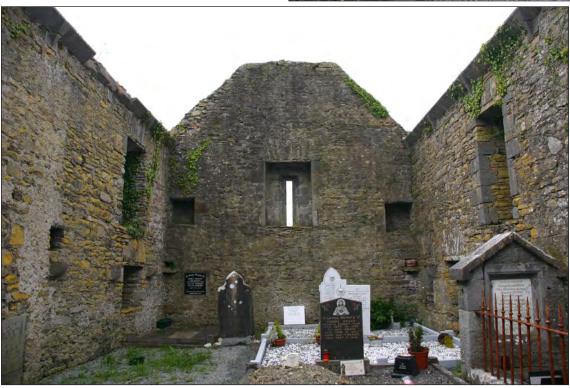

#### 7.1 General

Kilnaughtin Church stands to full height with only the apex courses and the weather coping of the gables missing (Plates 8 & 17). The battered walls are constructed of local random rubble sandstone and shale flagstones built to courses and bedded in a gritty lime mortar. Dressed limestone was used for all openings, quoins and other featured masonry (Plates 18-21). There is some vegetation growth especially on the exterior west gable (Plate 17). However, the building has very little growth adhering to it as it was cleaned down and repaired as a community endeavour in the recent past. A record of those works carried out at Kilnaughtin from the 1980's (?) is displayed in panels in the doorway on the south elevation, but have now generally faded.

At least 16 grave settings extend throughout the interior of the church with limited access between.