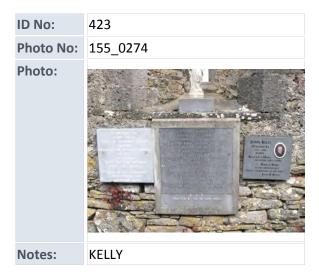

### 6.3 Plaques

There are seven wall plaques in Kilnaughtin, five of which (70, 413, 421, 422 and 423) are fixed onto the walls of the medieval church (Figure 5).