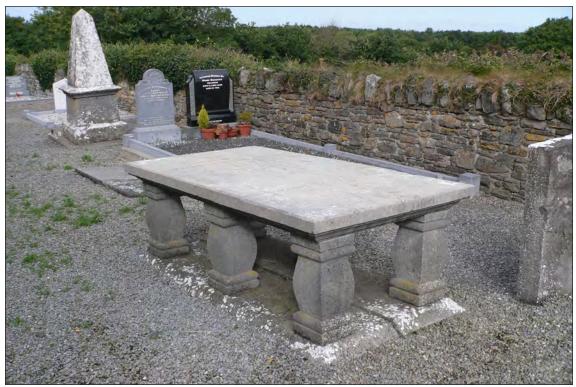

#### 6.1 Named Headstones

A total of 280 named headstones (HN) were recorded in Kilnaughtin graveyard of which ten are simple iron crosses while there are seven large rectangular grave slabs and two table graves (Plates 12 & 13). Many of the headstones within and around the church i.e. in the old graveyard contain the earliest headstone dating from late 18<sup>th</sup> and 19<sup>th</sup> centuries (Plates 14-15). Twelve of the grave markers are large rectangular slabs from the 19<sup>th</sup> century. Otherwise the dominant graves are modern, typically formal grave setting and a headstone. A number of inscribed graves record mariners, one of which (412) to the memory of Charles Bulreel or Bulteel, is built into the south elevation of the interior of the church (Plate 16). Curiously, there is a second memorial (267) to the same midshipman beside the northern boundary (Figure 5).

Plate 11: View of Martin tomb (261) from west

Plate 12: View of grave slab of the Foote family (274)

Plate 13: View of table grave of Henry Chown, 1854 (266)

Plate 14: View of 1801headstone of James Carrag (408)