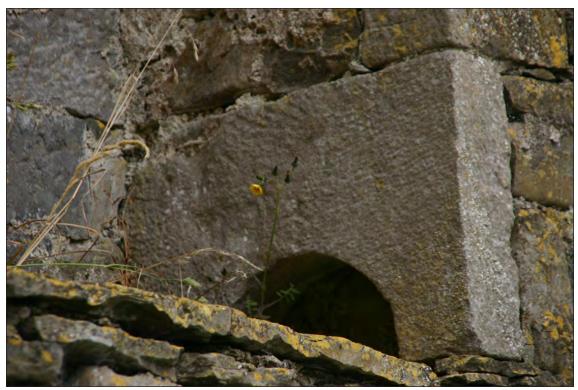

The western end of the church had a 5.5m loft or gallery as is evidenced internally from the support corbels, beam holes, larger upper windows and intra mural cupboards (Plate 22). The west gable has a narrow flat lintelled rectangular slit window set within a stepped straight sided embrasure. A reused dressed limestone is built into the base of the north side of the embrasure and has a hemisphere cut from its base. This stone may have formerly been used as a porthole or alms-stone similar to Carrigafoyle Church (Plate 27).