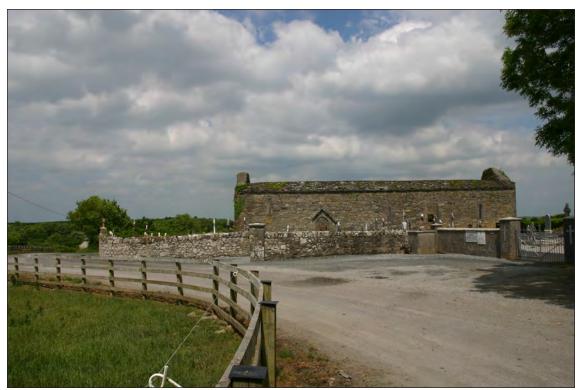

## 2. Site Location

Kilnaughtin Church and Graveyard is located in Carhoona townland approximately 5.5km north-northwest of Ballylongford and 3.5 km west of Tarbert on a third class road and sign-posted (Figure 1 and Plate 1).

# 11. Plates

Plate 1: Approach view of Kilnaughtin church and graveyard from south

Plate 2: View of Kilnaughtin church and graveyard from north

Plate 3: Entrance approach view of Kilnaughtin church and graveyard from west