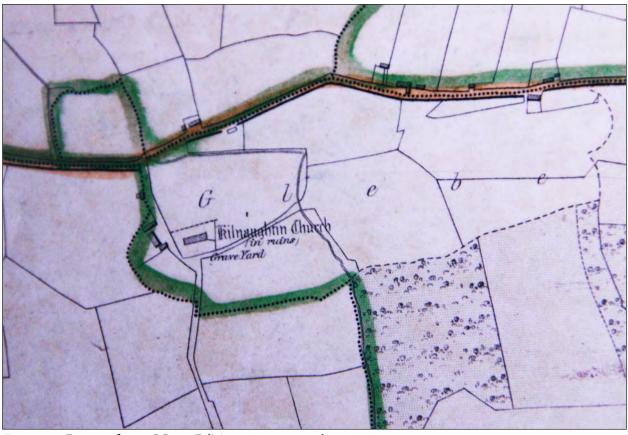

**List of Figures** Figure 1: Site location map. Extract from OS Discovery Series, 1:50,000. Kilnaughtin Church and Graveyard encircled in red. Figure 2: Ortho-image extract from National Monuments Service online database of recorded monuments. Figure 3: Extract from OS 1st Edition 1841 map, sheet 003. Figure 4: Extract from OS 2nd Edition 25" 1896, sheet 003. Figure 5: Archaeological survey plan of Kilnaughtin Church and Graveyard, 2010. List of Plates Plate 4: View of northern section of boundary wall. Note poor repair and ivy growth ...... 20 Plate 5: View of pathway along southern boundary of new section of graveyard. Note dedicated bench seating, water tap and waste bins. **Plate 6:** Interior view of entrance gateway to new section of graveyard at Kilnaughtin. Note tarred vehicular accessway and modern altar. **Plate 7:** View of south elevation of Kilnaughtin Church. Note limestone gravel around all graves Plate 8: View of west chancel area of Kilnaughtin Church. Plate 9: View of Hamilton tomb (424) in Kilnaughtin Church Plate 10: View of unnamed tomb (256) from west Plate 11: View of Martin tomb (261) from west Plate 12: View of grave slab of the Foote family (274) Plate 13: View of table grave of Henry Chown, 1854 (266) Plate 14: View of 1801headstone of James Carrag (408) Plate 15: View of 1868 headstone of Anne Corish (48) Plate 16: View of memorial to midshipman Royal Navy Charles Henry Bulteel (Bulreel?) on inside of Kilnaughtin church (412). A second memorial to the same midshipman is recorded near the northern boundary wall (267) Plate 17: View of Kilnaughtin Church from south west. Note ivy growth on west gable ...... 27 **Plate 18:** View of entrance doorway on south elevation. Note featured canopy or hood over

inches in thickness, and built of hammered stones cemented with lime and sand mortar' (O'Donovan 1983, 13).

Examination of the 1<sup>st</sup> Edition OS 1841 and the 2<sup>nd</sup> Edition OS 1896 denote the graveyard and church in ruins (Figures 3 & 4).