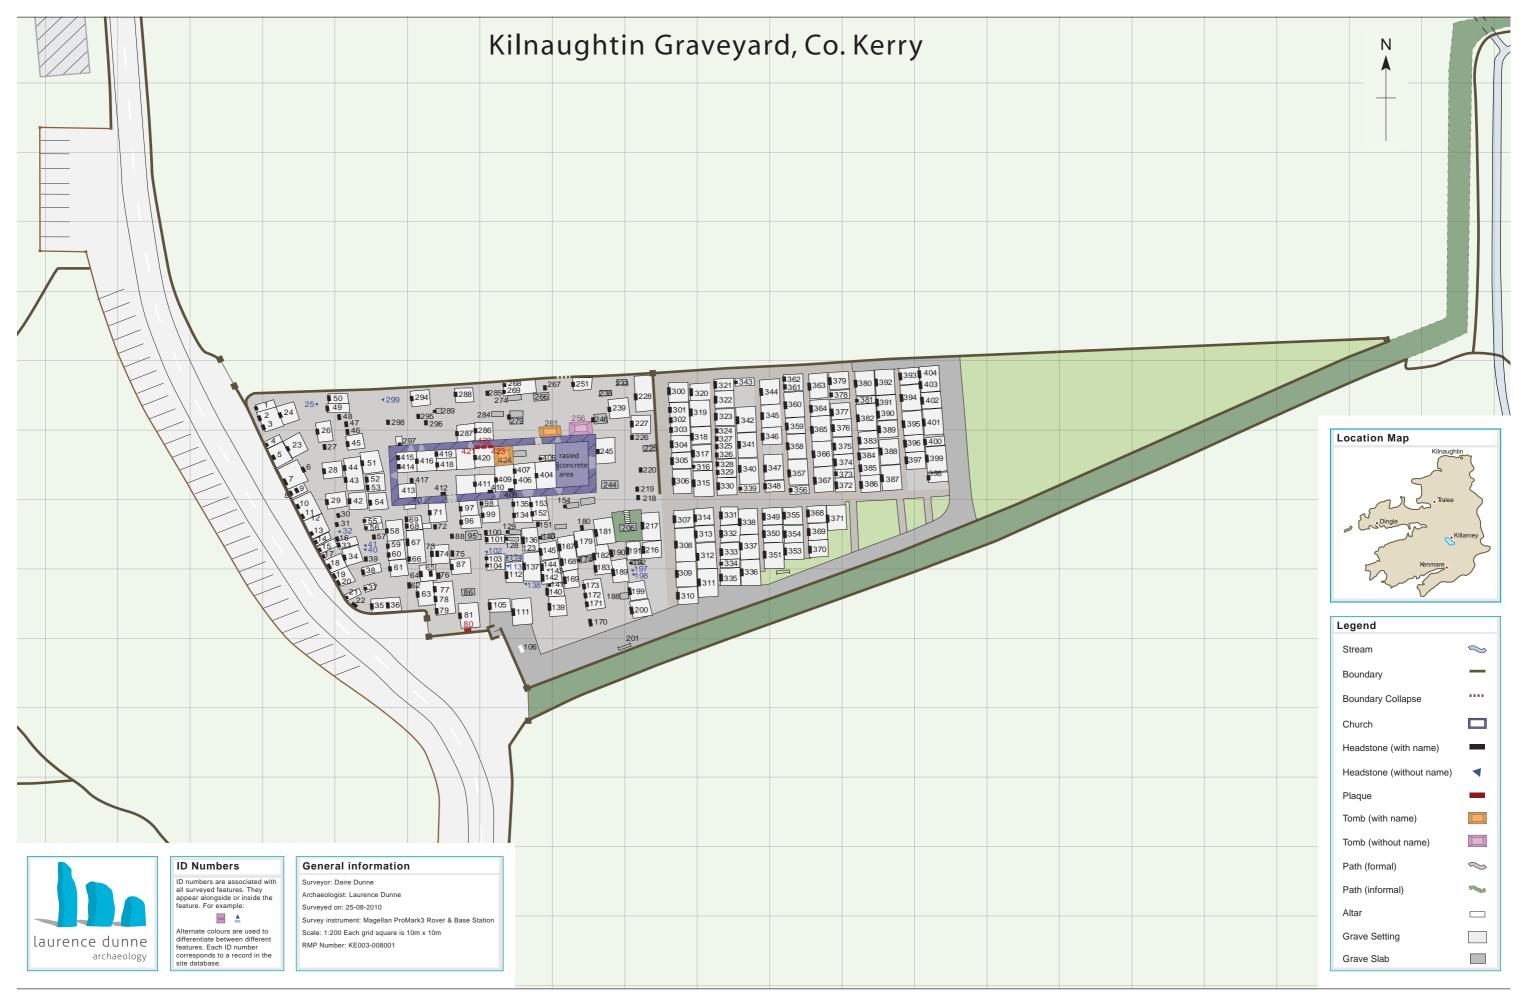

**List of Figures** Figure 1: Site location map. Extract from OS Discovery Series, 1:50,000. Kilnaughtin Church and Graveyard encircled in red. Figure 2: Ortho-image extract from National Monuments Service online database of recorded monuments. Figure 3: Extract from OS 1st Edition 1841 map, sheet 003. Figure 4: Extract from OS 2nd Edition 25" 1896, sheet 003. Figure 5: Archaeological survey plan of Kilnaughtin Church and Graveyard, 2010. List of Plates Plate 4: View of northern section of boundary wall. Note poor repair and ivy growth ...... 20 Plate 5: View of pathway along southern boundary of new section of graveyard. Note dedicated bench seating, water tap and waste bins. **Plate 6:** Interior view of entrance gateway to new section of graveyard at Kilnaughtin. Note tarred vehicular accessway and modern altar. **Plate 7:** View of south elevation of Kilnaughtin Church. Note limestone gravel around all graves Plate 8: View of west chancel area of Kilnaughtin Church. Plate 9: View of Hamilton tomb (424) in Kilnaughtin Church Plate 10: View of unnamed tomb (256) from west Plate 11: View of Martin tomb (261) from west Plate 12: View of grave slab of the Foote family (274) Plate 13: View of table grave of Henry Chown, 1854 (266) Plate 14: View of 1801headstone of James Carrag (408) Plate 15: View of 1868 headstone of Anne Corish (48) Plate 16: View of memorial to midshipman Royal Navy Charles Henry Bulteel (Bulreel?) on inside of Kilnaughtin church (412). A second memorial to the same midshipman is recorded near the northern boundary wall (267) Plate 17: View of Kilnaughtin Church from south west. Note ivy growth on west gable ...... 27 **Plate 18:** View of entrance doorway on south elevation. Note featured canopy or hood over

## 1. Introduction

Kilnaughtin graveyard was surveyed using a Magellan ProMark 3 Rover and Base station and presented in Irish Transverse Mercator (ITM). The GPS graveyard survey datasets were exported using Hangle software from GPS Ireland and then exported into Auto-CAD and finished using Adobe Illustrator. Reference numbers mentioned in the main body of the report relate to the ID point given when the survey was undertaken (see A3 plan, Figure 5). A digital photographic record and surname database was also compiled to complement the cartographic survey (see Appendices below). Digital photographs of the features within the graveyard are referenced in the appendix and all photographs are provided on the attached disc.

# 10. Figures

**Figure 1:** Site location map. Extract from OS Discovery Series, 1:50,000. Kilnaughtin Church and Graveyard encircled in red.

Figure 2: Ortho-image extract from National Monuments Service online database of recorded monuments.

Figure 3: Extract from OS 1st Edition 1841 map, sheet 003.

Figure 4: Extract from OS 2nd Edition 25" 1896, sheet 003.

Figure 5: Archaeological survey plan of Kilnaughtin Church and Graveyard, 2010.