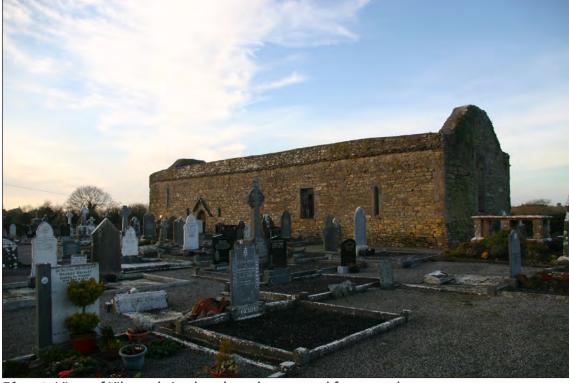

#### 4.1 General

The graveyard and church have been cleaned up in the recent past and all grass removed to be replaced by gravel between all the graves, tombs and within the church (Plate 2). A new section of burial ground has been added to the east end giving the graveyard a narrow wedge shaped appearance (Figure 5). The approach to the graveyard from north and south is very good with ample parking provided for and marked out (Plates 1-3).

#### 7.1 General

Kilnaughtin Church stands to full height with only the apex courses and the weather coping of the gables missing (Plates 8 & 17). The battered walls are constructed of local random rubble sandstone and shale flagstones built to courses and bedded in a gritty lime mortar. Dressed limestone was used for all openings, quoins and other featured masonry (Plates 18-21). There is some vegetation growth especially on the exterior west gable (Plate 17). However, the building has very little growth adhering to it as it was cleaned down and repaired as a community endeavour in the recent past. A record of those works carried out at Kilnaughtin from the 1980's (?) is displayed in panels in the doorway on the south elevation, but have now generally faded.

# 11. Plates

Plate 1: Approach view of Kilnaughtin church and graveyard from south

Plate 2: View of Kilnaughtin church and graveyard from north

Plate 3: Entrance approach view of Kilnaughtin church and graveyard from west