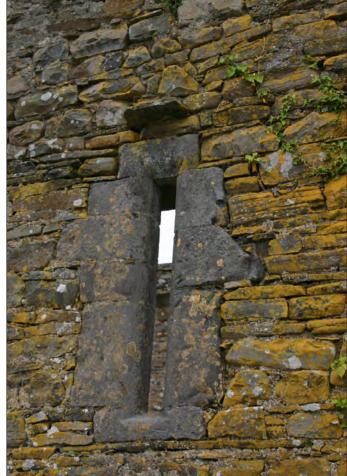

The fenestration arrangement of the church consists of eight windows, five on the south elevation and three on the north. One window on the south gable is much larger and robbed out and may have had twin lights. At the west end the upper level windows are taller than the lower and interestingly also have a simple horizontal projecting stone or drip-flag over some of the head of the windows and also an aperture under the cills to let water out (Plates 19-20). Splayed embrasures have sloping bases to channel out the water. Many embrasures also feature shutter sockets.

Plate 17: View of Kilnaughtin Church from south west. Note ivy growth on west gable

Plate 18: View of entrance doorway on south elevation. Note featured canopy or hood over

Plate 19: View of flat lintelled narrow window. Note projecting drip flag over it.

Plate 20: View of small narrow flat lintelled window. Note water outlet beneath cill

Plate 21: View of inner eastern side of doorway on south elevation. Note double-entry stoup, similar to Carrigafoyle and Aghavallen churches