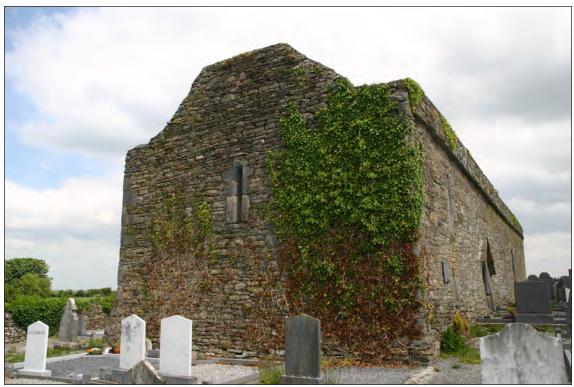

#### 7.1 General

Kilnaughtin Church stands to full height with only the apex courses and the weather coping of the gables missing (Plates 8 & 17). The battered walls are constructed of local random rubble sandstone and shale flagstones built to courses and bedded in a gritty lime mortar. Dressed limestone was used for all openings, quoins and other featured masonry (Plates 18-21). There is some vegetation growth especially on the exterior west gable (Plate 17). However, the building has very little growth adhering to it as it was cleaned down and repaired as a community endeavour in the recent past. A record of those works carried out at Kilnaughtin from the 1980's (?) is displayed in panels in the doorway on the south elevation, but have now generally faded.

Plate 17: View of Kilnaughtin Church from south west. Note ivy growth on west gable

Plate 18: View of entrance doorway on south elevation. Note featured canopy or hood over

Plate 19: View of flat lintelled narrow window. Note projecting drip flag over it.