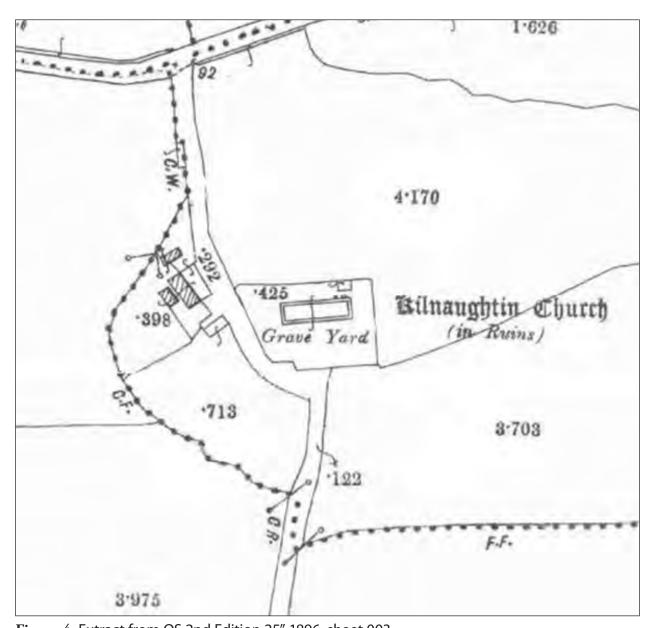

**List of Figures** Figure 1: Site location map. Extract from OS Discovery Series, 1:50,000. Kilnaughtin Church and Graveyard encircled in red. Figure 2: Ortho-image extract from National Monuments Service online database of recorded monuments. Figure 3: Extract from OS 1st Edition 1841 map, sheet 003. Figure 4: Extract from OS 2nd Edition 25" 1896, sheet 003. Figure 5: Archaeological survey plan of Kilnaughtin Church and Graveyard, 2010. List of Plates Plate 4: View of northern section of boundary wall. Note poor repair and ivy growth ...... 20 Plate 5: View of pathway along southern boundary of new section of graveyard. Note dedicated bench seating, water tap and waste bins. **Plate 6:** Interior view of entrance gateway to new section of graveyard at Kilnaughtin. Note tarred vehicular accessway and modern altar. **Plate 7:** View of south elevation of Kilnaughtin Church. Note limestone gravel around all graves Plate 8: View of west chancel area of Kilnaughtin Church. Plate 9: View of Hamilton tomb (424) in Kilnaughtin Church Plate 10: View of unnamed tomb (256) from west Plate 11: View of Martin tomb (261) from west Plate 12: View of grave slab of the Foote family (274) Plate 13: View of table grave of Henry Chown, 1854 (266) Plate 14: View of 1801headstone of James Carrag (408) Plate 15: View of 1868 headstone of Anne Corish (48) Plate 16: View of memorial to midshipman Royal Navy Charles Henry Bulteel (Bulreel?) on inside of Kilnaughtin church (412). A second memorial to the same midshipman is recorded near the northern boundary wall (267) Plate 17: View of Kilnaughtin Church from south west. Note ivy growth on west gable ...... 27 **Plate 18:** View of entrance doorway on south elevation. Note featured canopy or hood over

inches in thickness, and built of hammered stones cemented with lime and sand mortar' (O'Donovan 1983, 13).

Examination of the 1<sup>st</sup> Edition OS 1841 and the 2<sup>nd</sup> Edition OS 1896 denote the graveyard and church in ruins (Figures 3 & 4).

Figure 3: Extract from OS 1st Edition 1841 map, sheet 003.

Figure 4: Extract from OS 2nd Edition 25" 1896, sheet 003.

Figure 5: Archaeological survey plan of Kilnaughtin Church and Graveyard, 2010.