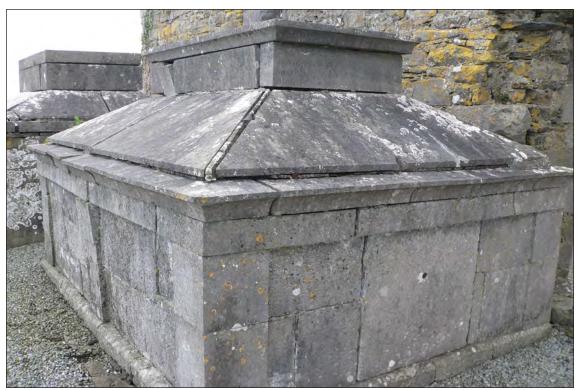

## 5. Tombs

There are only three 'strong-box' type tombs recorded in Kilnaughtin, one of which, the

Hamilton tomb, is in the church (Plate 8). The unnamed tomb (256) and the Hamilton tomb (424), Plates 9 -10) require limited masonry repairs and re-rendering. The Martin tomb (261, Plate 11) is of ashlar limestone and requires minor masonry repairs.

#### 5.1 Recommendations

The unnamed tomb 256 and the Hamilton tomb 424 should be repaired and re-rendered. The ashlar Martin tomb (261) should also be repaired. The tombs should be repaired and re-pointed sensitive to their original construction. The render should be replaced sensitive to the original construction. This work may require Ministerial Consent.