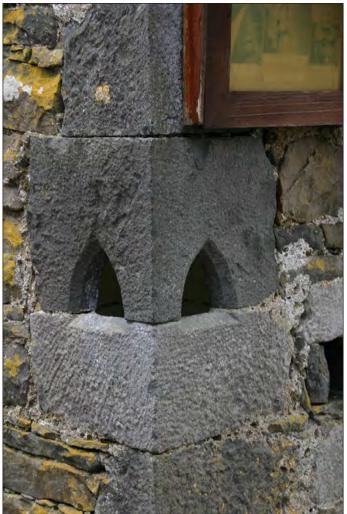

The fenestration arrangement of the church consists of eight windows, five on the south elevation and three on the north. One window on the south gable is much larger and robbed out and may have had twin lights. At the west end the upper level windows are taller than the lower and interestingly also have a simple horizontal projecting stone or drip-flag over some of the head of the windows and also an aperture under the cills to let water out (Plates 19-20). Splayed embrasures have sloping bases to channel out the water. Many embrasures also feature shutter sockets.