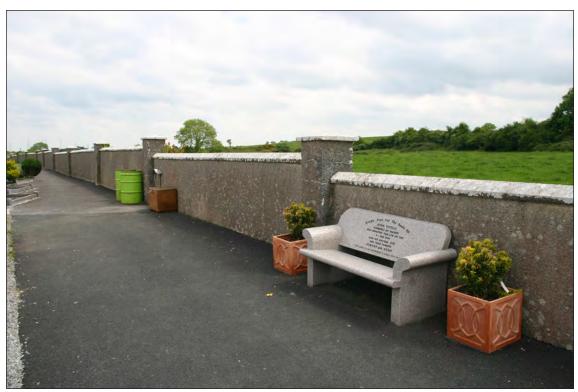

The boundary wall around the new eastern end of the graveyard is constructed with concrete blocks in sections between taller capped piers (Plate 5).

Water and waste collection bins are also provided (Plate 5).

#### 4.4 Pathways

Pathways are present throughout the graveyard including tarred vehicular access within the new graveyard. Gravelled pedestrian paths also extend around and between all grave settings (Plates 5 - 7).