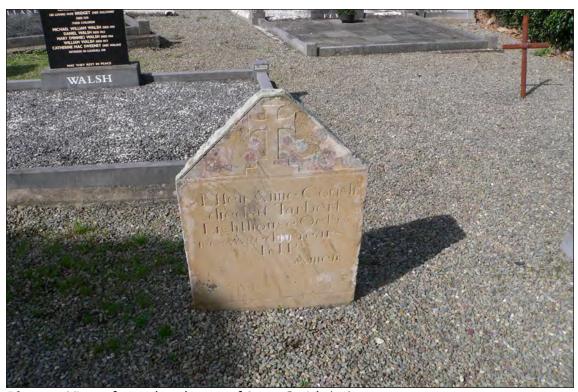

#### 6.1 Named Headstones

A total of 280 named headstones (HN) were recorded in Kilnaughtin graveyard of which ten are simple iron crosses while there are seven large rectangular grave slabs and two table graves (Plates 12 & 13). Many of the headstones within and around the church i.e. in the old graveyard contain the earliest headstone dating from late 18<sup>th</sup> and 19<sup>th</sup> centuries (Plates 14-15). Twelve of the grave markers are large rectangular slabs from the 19<sup>th</sup> century. Otherwise the dominant graves are modern, typically formal grave setting and a headstone. A number of inscribed graves record mariners, one of which (412) to the memory of Charles Bulreel or Bulteel, is built into the south elevation of the interior of the church (Plate 16). Curiously, there is a second memorial (267) to the same midshipman beside the northern boundary (Figure 5).

Plate 15: View of 1868 headstone of Anne Corish (48)

Plate 16: View of memorial to midshipman Royal Navy Charles Henry Bulteel (Bulreel?) on inside of Kilnaughtin church (412). A second memorial to the same midshipman is recorded near the northern boundary wall (267)