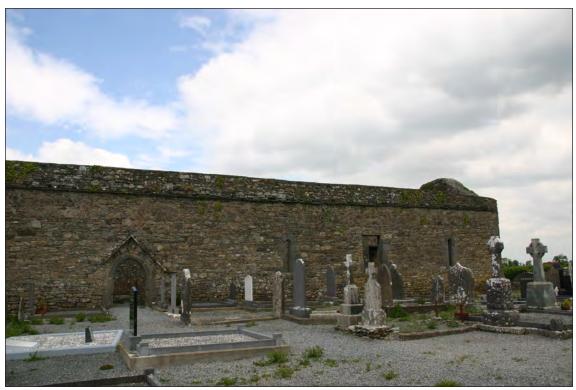

#### 7.1 General

Kilnaughtin Church stands to full height with only the apex courses and the weather coping of the gables missing (Plates 8 & 17). The battered walls are constructed of local random rubble sandstone and shale flagstones built to courses and bedded in a gritty lime mortar. Dressed limestone was used for all openings, quoins and other featured masonry (Plates 18-21). There is some vegetation growth especially on the exterior west gable (Plate 17). However, the building has very little growth adhering to it as it was cleaned down and repaired as a community endeavour in the recent past. A record of those works carried out at Kilnaughtin from the 1980's (?) is displayed in panels in the doorway on the south elevation, but have now generally faded.

The medieval parish church is a simple rectangular structure similar in scale, thickness of walls, stylistically and architecturally similar to Aghavallen and Carrigafoyle churchesincluding gallery or loft at the western end, double entry intra mural stoups inside the south entrance doorway and many other shared features.