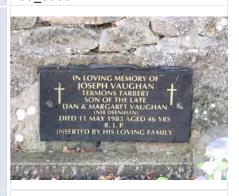

#### 6.1 Named Headstones

A total of 280 named headstones (HN) were recorded in Kilnaughtin graveyard of which ten are simple iron crosses while there are seven large rectangular grave slabs and two table graves (Plates 12 & 13). Many of the headstones within and around the church i.e. in the old graveyard contain the earliest headstone dating from late 18<sup>th</sup> and 19<sup>th</sup> centuries (Plates 14-15). Twelve of the grave markers are large rectangular slabs from the 19<sup>th</sup> century. Otherwise the dominant graves are modern, typically formal grave setting and a headstone. A number of inscribed graves record mariners, one of which (412) to the memory of Charles Bulreel or Bulteel, is built into the south elevation of the interior of the church (Plate 16). Curiously, there is a second memorial (267) to the same midshipman beside the northern boundary (Figure 5).