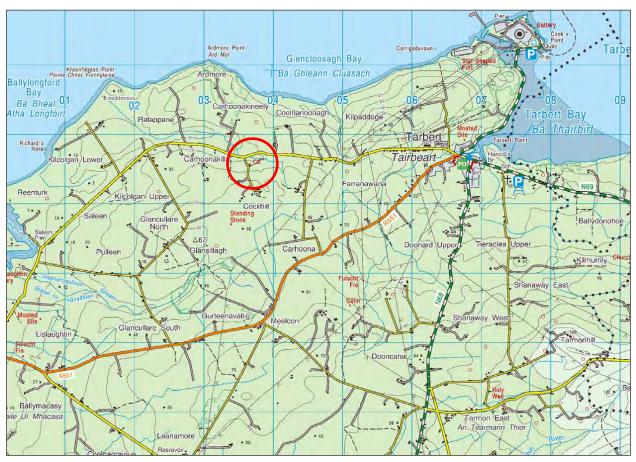

**List of Figures** Figure 1: Site location map. Extract from OS Discovery Series, 1:50,000. Kilnaughtin Church and Graveyard encircled in red. Figure 2: Ortho-image extract from National Monuments Service online database of recorded monuments. Figure 3: Extract from OS 1st Edition 1841 map, sheet 003. Figure 4: Extract from OS 2nd Edition 25" 1896, sheet 003. Figure 5: Archaeological survey plan of Kilnaughtin Church and Graveyard, 2010. List of Plates Plate 4: View of northern section of boundary wall. Note poor repair and ivy growth ...... 20 Plate 5: View of pathway along southern boundary of new section of graveyard. Note dedicated bench seating, water tap and waste bins. **Plate 6:** Interior view of entrance gateway to new section of graveyard at Kilnaughtin. Note tarred vehicular accessway and modern altar. **Plate 7:** View of south elevation of Kilnaughtin Church. Note limestone gravel around all graves Plate 8: View of west chancel area of Kilnaughtin Church. Plate 9: View of Hamilton tomb (424) in Kilnaughtin Church Plate 10: View of unnamed tomb (256) from west Plate 11: View of Martin tomb (261) from west Plate 12: View of grave slab of the Foote family (274) Plate 13: View of table grave of Henry Chown, 1854 (266) Plate 14: View of 1801headstone of James Carrag (408) Plate 15: View of 1868 headstone of Anne Corish (48) Plate 16: View of memorial to midshipman Royal Navy Charles Henry Bulteel (Bulreel?) on inside of Kilnaughtin church (412). A second memorial to the same midshipman is recorded near the northern boundary wall (267) Plate 17: View of Kilnaughtin Church from south west. Note ivy growth on west gable ...... 27 **Plate 18:** View of entrance doorway on south elevation. Note featured canopy or hood over

## 2. Site Location

Kilnaughtin Church and Graveyard is located in Carhoona townland approximately 5.5km north-northwest of Ballylongford and 3.5 km west of Tarbert on a third class road and sign-posted (Figure 1 and Plate 1).

It is situated 1.6km south of Ardmore Point on the Shannon Estuary (Figures 1 & 2).