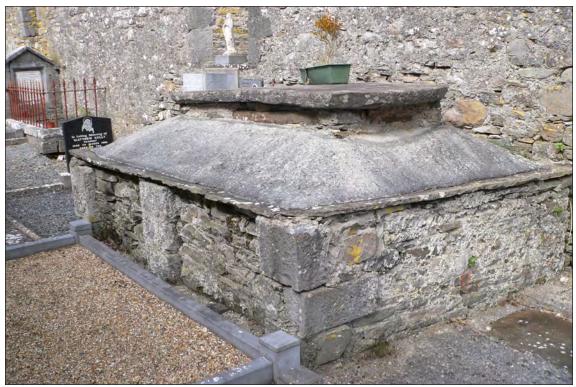

## 5. Tombs

There are only three 'strong-box' type tombs recorded in Kilnaughtin, one of which, the

Hamilton tomb, is in the church (Plate 8). The unnamed tomb (256) and the Hamilton tomb (424), Plates 9 -10) require limited masonry repairs and re-rendering. The Martin tomb (261, Plate 11) is of ashlar limestone and requires minor masonry repairs.

#### 5.1 Recommendations

The unnamed tomb 256 and the Hamilton tomb 424 should be repaired and re-rendered. The ashlar Martin tomb (261) should also be repaired. The tombs should be repaired and re-pointed sensitive to their original construction. The render should be replaced sensitive to the original construction. This work may require Ministerial Consent.