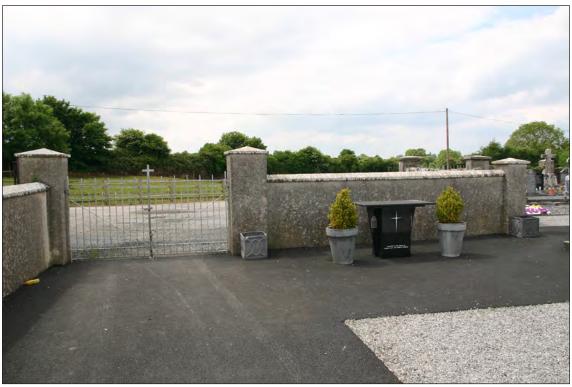

#### 4.3 Entrance

There are two vehicular entrance gateways providing separate access to the old and new areas of the graveyard. Independent able-bodied pedestrian access is also provided for by a swing-stile to all areas. The gates and stile are in excellent condition (Plates 3 & 6). There is an outdoor altar (106) and seating area (201) at the southern corner of the graveyard (Plate 6 and Figure 5).

Water and waste collection bins are also provided (Plate 5).