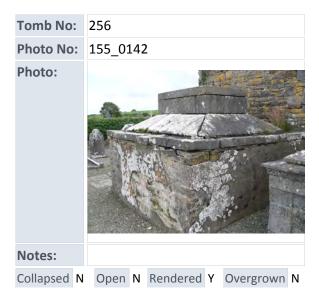

## 5. Tombs

There are only three 'strong-box' type tombs recorded in Kilnaughtin, one of which, the

Hamilton tomb, is in the church (Plate 8). The unnamed tomb (256) and the Hamilton tomb (424), Plates 9 -10) require limited masonry repairs and re-rendering. The Martin tomb (261, Plate 11) is of ashlar limestone and requires minor masonry repairs.

#### 5.1 Recommendations

The unnamed tomb 256 and the Hamilton tomb 424 should be repaired and re-rendered. The ashlar Martin tomb (261) should also be repaired. The tombs should be repaired and re-pointed sensitive to their original construction. The render should be replaced sensitive to the original construction. This work may require Ministerial Consent.