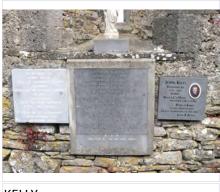

### 6.3 Plaques

There are seven wall plaques in Kilnaughtin, five of which (70, 413, 421, 422 and 423) are fixed onto the walls of the medieval church (Figure 5).