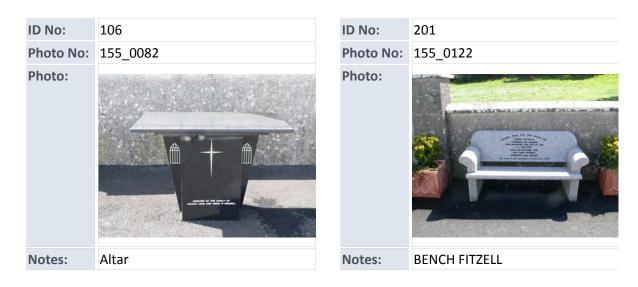

#### 4.3 Entrance

There are two vehicular entrance gateways providing separate access to the old and new areas of the graveyard. Independent able-bodied pedestrian access is also provided for by a swing-stile to all areas. The gates and stile are in excellent condition (Plates 3 & 6). There is an outdoor altar (106) and seating area (201) at the southern corner of the graveyard (Plate 6 and Figure 5).