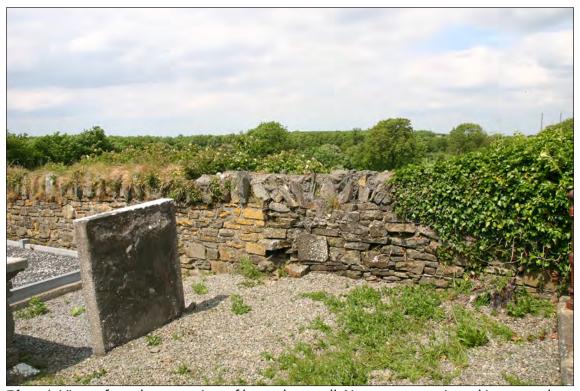

#### 4.2 Boundaries

Boundary walls around the older western area of the graveyard are constructed with uncoursed rubble limestone bedded in mortar and capped here and there with 'soldiers' and are generally in excellent condition (Plate 3). However, along the north-eastern section the boundary is lower and covered with a copious growth of ivy and also slightly damaged and poorly repaired (Plate 4).

The boundary wall around the new eastern end of the graveyard is constructed with concrete blocks in sections between taller capped piers (Plate 5).