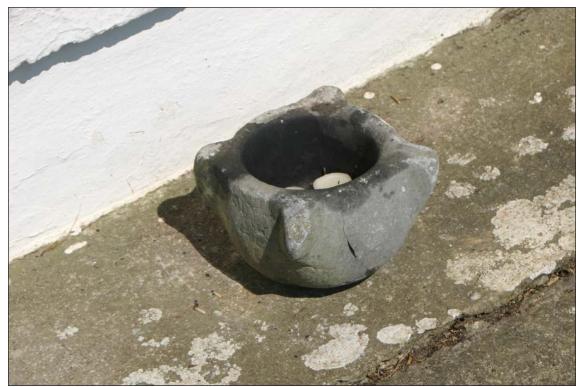

Some votive offerings have been pushed through the letterbox at the base of this door.

A complete limestone mortar was noted on a pathway under a modern shelter-prayer area in the NW corner of the graveyard (Figure 6). The mortar was in use as a receptacle for night-lights (Plate 3). A full description of the mortar is given below.

## 14 Kilsarkan Mortar Bowl (Figure 6)

## 14.1 Description

A complete limestone mortar was noted on a pathway under a modern shelter-prayer area in the NW corner of the graveyard. The mortar was in use as a receptacle for night-lights.

When noticed by the writer the mortar was being used for night-light burning that has unfortunately cracked the artefact through. The wax from the candles has also penetrated through the crack and a substantial number of melted candles adhere to the interior base of the bowl while the remainder of the interior shows obvious smoke staining as well.

The mortar is well proportioned featuring four evenly disposed rounded rim lugs that taper into the side of the bowl like inverted noses. One of the lugs has a slight pouring channel. There is fine vertical tooling on the exterior while the side walls of the interior are nicely ground (Figure 6).

## 14.2 Dimensions:

The bowl stands on a low circular plinth 7mm high and 110mm in diameter.

The mortar has a max exterior width of 230mm (including lugs) with a bowl width of 173mm. The internal diameter of the bowl is 125mm which is the same as the exterior height and an internal depth of 100mm.

## 14.3 Discussion

Generally stone mortars are considered to be a thirteenth century introduction that eventually superseded the use of querns by the fifteenth century in urban areas at least (Biddle & Smith 1990). The mortar has four lugs attached to the rim and also a circular basal plinth. It is likely that the mortar dates at least to the fifteenth century or later. A similar, though incomplete version was recovered by the writer from a well in Adare Castle (Dunne forthcoming) while at least twenty four examples were recovered during the extensive excavations in Waterford City (McCutcheon 1996, 429).