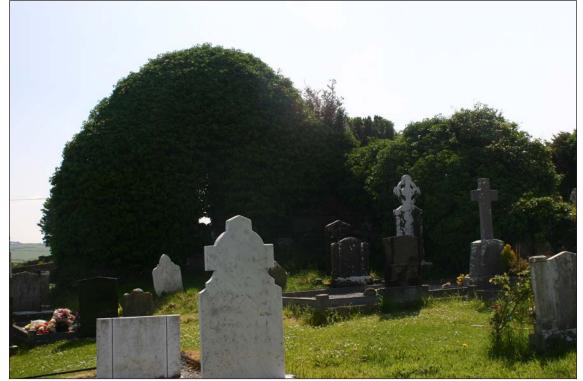

# 2 Site Location & Description

Kilsarkan graveyard is located c.9km southeast of Farranfore village (Figure 2).

Situated on an elevated site which slopes from south to north, there are expansive views to the north, west and east (Plate 1).

The graveyard is well maintained.

It appears to have almost reached its capacity.

There are several yew trees growing within the grounds and a number of graves have cultivated plants sited at the edge of the plot or within the kerbed area.