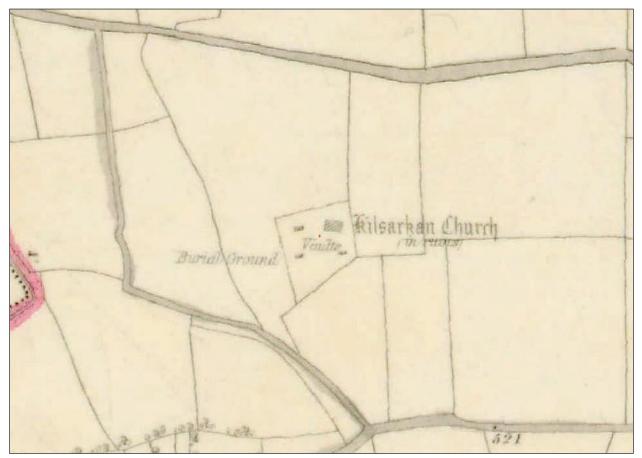

## 8 Vaults

1 vault (ref. no. 509) was recorded within the graveyard (Plate 6). The 1<sup>st</sup> edition OS map 1842 (Figure 4) depicts three vaults to the west, southwest and southeast of the ruined church. The vault recorded today lies to the east of the church, immediately inside the entrance gate. The Roche family vault records the death of Redmond Roche in 1894 and Mary Dooley Roche in 1986 on separate commemorative plaques.

Figure 4: Extract from 1st edition OS map Sheet 49.

Figure 5: Illustration of damaged Sheela-na-gig window recorded in southern wall of ruined church.

Figure 6: Illustration of mortar bowl recorded within Kilsarkan graveyard.