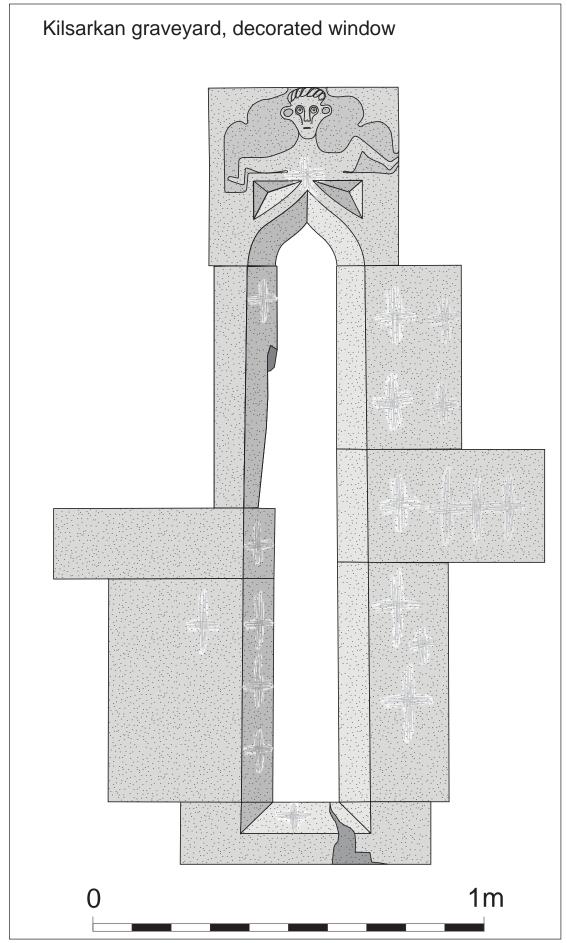

The quoinstones evident on the southeast corner of the elevation are contemporary with the surviving window. A heavy growth of ivy covers the walls.

A single ogee headed cut limestone window ope is present in the southeast corner of the wall (Plate 11). This window is interesting and unusual as a *sheelagh-na-gig*, KE048-086:05, forms the apex of the window.

However, in recent years, a custom seems to have evolved where the window has become a stopping point while saying the rosary and a cross is then scratched with a stone by the devotee at several locations on the window's side stones and indeed on the *sheelagh* but in particular on the sill stone which is also unfortunately cracked through (Plate 12 & 13, Figure 5) A rough stone is placed on the window sill for this purpose.

## 14.5 Acknowledgements

The writer would like to thank Fr. Sugrue for his assistance and to Fiachra Dunne for his excellent illustrations of the mortar and the sheelagh-na-gig window.

Figure 4: Extract from 1st edition OS map Sheet 49.

Figure 5: Illustration of damaged Sheela-na-gig window recorded in southern wall of ruined church.

Figure 6: Illustration of mortar bowl recorded within Kilsarkan graveyard.