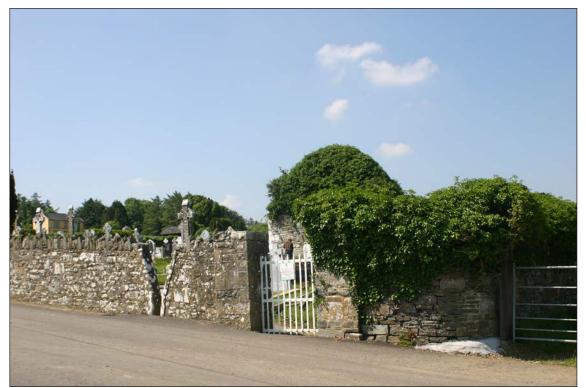

A covered seating area with a galvanised iron roof is located at the northwestern corner of the graveyard where a statue of Holy Mary has been placed within a modern concrete construct with a glass door (Plate 2).

Some votive offerings have been pushed through the letterbox at the base of this door.

A complete limestone mortar was noted on a pathway under a modern shelter-prayer area in the NW corner of the graveyard (Figure 6). The mortar was in use as a receptacle for night-lights (Plate 3). A full description of the mortar is given below.