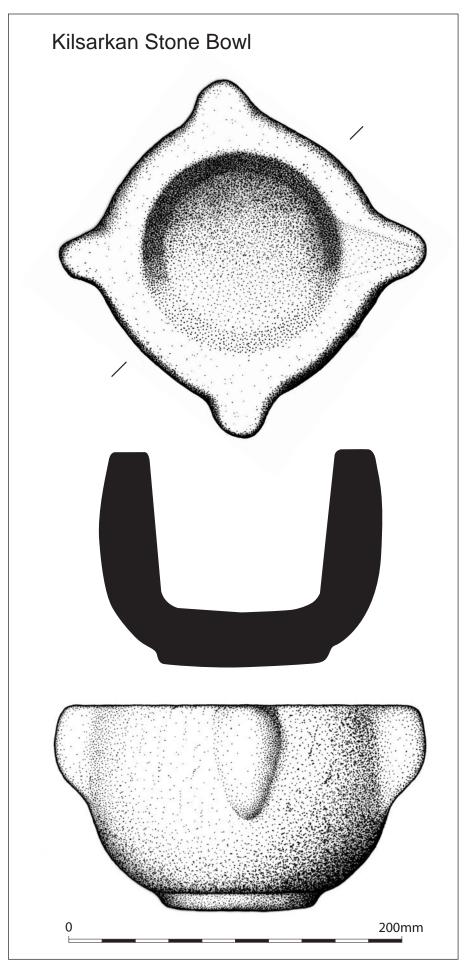

## 14 Kilsarkan Mortar Bowl (Figure 6)

## 14.1 Description

A complete limestone mortar was noted on a pathway under a modern shelter-prayer area in the NW corner of the graveyard. The mortar was in use as a receptacle for night-lights.

When noticed by the writer the mortar was being used for night-light burning that has unfortunately cracked the artefact through. The wax from the candles has also penetrated through the crack and a substantial number of melted candles adhere to the interior base of the bowl while the remainder of the interior shows obvious smoke staining as well.

The mortar is well proportioned featuring four evenly disposed rounded rim lugs that taper into the side of the bowl like inverted noses. One of the lugs has a slight pouring channel. There is fine vertical tooling on the exterior while the side walls of the interior are nicely ground (Figure 6).

## 14.2 Dimensions:

The bowl stands on a low circular plinth 7mm high and 110mm in diameter.

The mortar has a max exterior width of 230mm (including lugs) with a bowl width of 173mm. The internal diameter of the bowl is 125mm which is the same as the exterior height and an internal depth of 100mm.