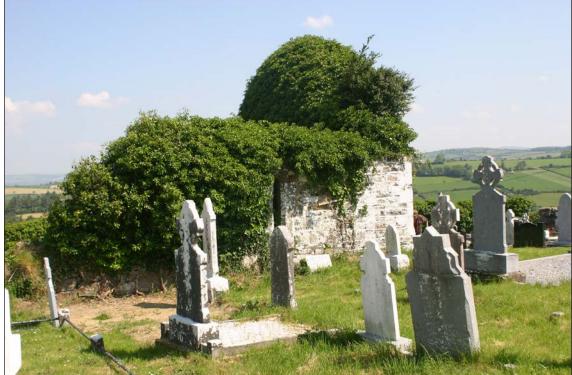

## 12 Description of buildings within Kilsarkan Graveyard

The church is in a poor state of preservation with only the eastern and most of the southern elevations remain upstanding (Plate 8).

It was impossible to comprehensively examine the eastern elevation as it is completely overgrown with ivy.

The southern elevation is only partially upstanding at its eastern end.

The exposed interior area of the church contains many graves and a large pile of rubble masonry is pile in the southeast corner of the church.

#### Southern elevation exterior (Figure 5)

The remnants of the southern elevation is a denuded, tapering wall which rises from 1m, on what survives of the western end, to full height at the eastern end (Plate 10).

The quoinstones evident on the southeast corner of the elevation are contemporary with the surviving window. A heavy growth of ivy covers the walls.

A single ogee headed cut limestone window ope is present in the southeast corner of the wall (Plate 11). This window is interesting and unusual as a *sheelagh-na-gig*, KE048-086:05, forms the apex of the window.