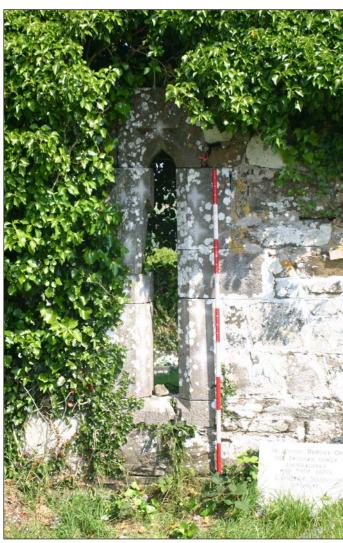

#### Southern elevation exterior (Figure 5)

The remnants of the southern elevation is a denuded, tapering wall which rises from 1m, on what survives of the western end, to full height at the eastern end (Plate 10).

The quoinstones evident on the southeast corner of the elevation are contemporary with the surviving window. A heavy growth of ivy covers the walls.

A single ogee headed cut limestone window ope is present in the southeast corner of the wall (Plate 11). This window is interesting and unusual as a *sheelagh-na-gig*, KE048-086:05, forms the apex of the window.

However, in recent years, a custom seems to have evolved where the window has become a stopping point while saying the rosary and a cross is then scratched with a stone by the devotee at several locations on the window's side stones and indeed on the *sheelagh* but in particular on the sill stone which is also unfortunately cracked through (Plate 12 & 13, Figure 5) A rough stone is placed on the window sill for this purpose.

#### Southern elevation interior

On the interior the splayed embrasure of the *sheelagh* window has been mostly robbed out as well as other side fabric material. The inner head of the window and surrounding masonry are all missing. Consequently there is very little support fabric remaining and the window is in a dangerous state of repair and is in immanent danger of collapse as it appears that it is only the ivy that is retaining it.