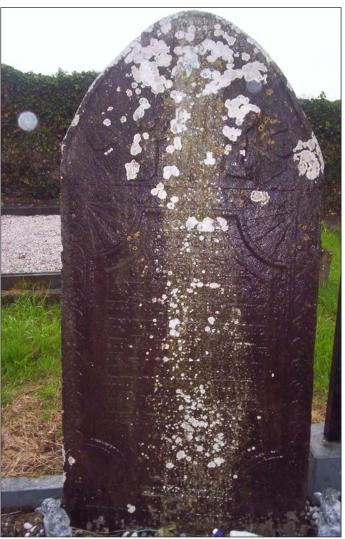

# 9 Inscribed Headstones (Appendix 3)

The majority of the named graves are of a modern construct.

The earliest named grave (ref. no. 223) recorded is located to the west of the church and marked the burial place of Maurice Keane who died in 1822 (Plate 7).

308 inscribed headstones were recorded in the graveyard, of which six were named but illegible on the day of survey.