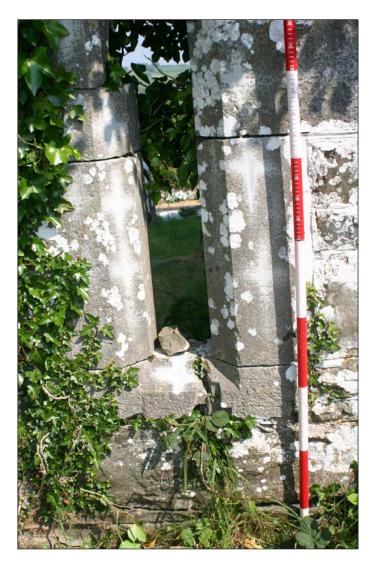

However, in recent years, a custom seems to have evolved where the window has become a stopping point while saying the rosary and a cross is then scratched with a stone by the devotee at several locations on the window's side stones and indeed on the *sheelagh* but in particular on the sill stone which is also unfortunately cracked through (Plate 12 & 13, Figure 5) A rough stone is placed on the window sill for this purpose.

#### Southern elevation interior

On the interior the splayed embrasure of the *sheelagh* window has been mostly robbed out as well as other side fabric material. The inner head of the window and surrounding masonry are all missing. Consequently there is very little support fabric remaining and the window is in a dangerous state of repair and is in immanent danger of collapse as it appears that it is only the ivy that is retaining it.

A broken piscina is located to the immediate east of the window, in the southeast corner of the church.