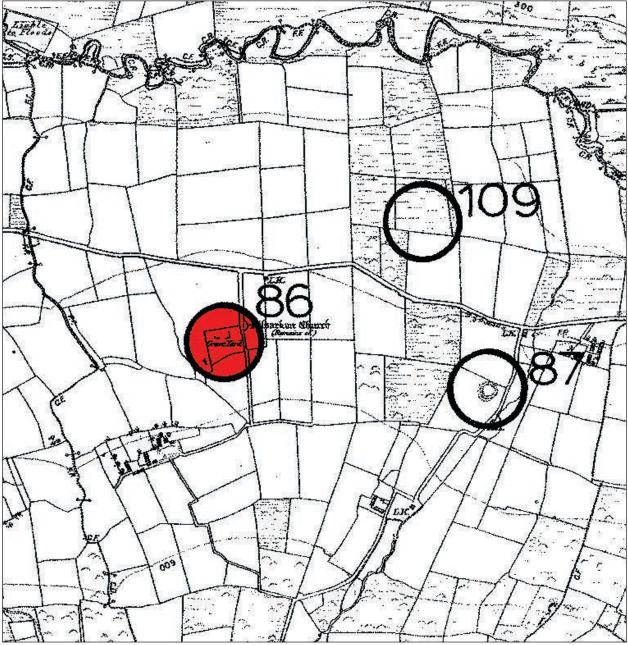

The graveyard is located on the western side of the straight north-south access road. Kilsarkan is recorded in the RMP as KE049-086 'ecclesiastical remains', with sub-classifications of KE049-086:01 church, KE049-086:02 graveyard, KE049-086:03 enclosure site, KE049-086:04 possible souterrain and KE049-086:05 possible sheela-na-gig (Figure 3).