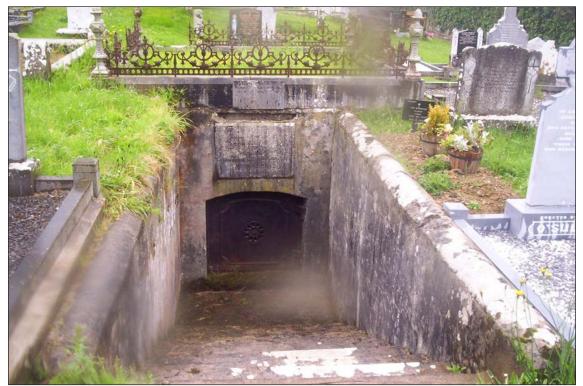

## 8 Vaults

1 vault (ref. no. 509) was recorded within the graveyard (Plate 6). The 1<sup>st</sup> edition OS map 1842 (Figure 4) depicts three vaults to the west, southwest and southeast of the ruined church. The vault recorded today lies to the east of the church, immediately inside the entrance gate. The Roche family vault records the death of Redmond Roche in 1894 and Mary Dooley Roche in 1986 on separate commemorative plaques.