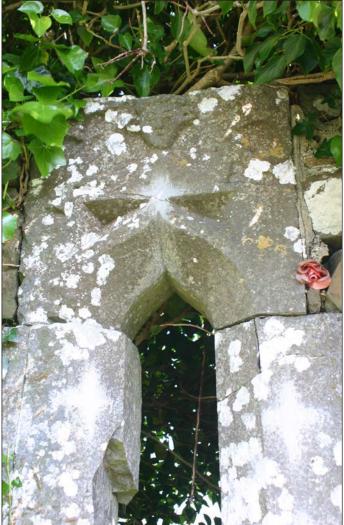

The quoinstones evident on the southeast corner of the elevation are contemporary with the surviving window. A heavy growth of ivy covers the walls.

A single ogee headed cut limestone window ope is present in the southeast corner of the wall (Plate 11). This window is interesting and unusual as a *sheelagh-na-gig*, KE048-086:05, forms the apex of the window.

However, in recent years, a custom seems to have evolved where the window has become a stopping point while saying the rosary and a cross is then scratched with a stone by the devotee at several locations on the window's side stones and indeed on the *sheelagh* but in particular on the sill stone which is also unfortunately cracked through (Plate 12 & 13, Figure 5) A rough stone is placed on the window sill for this purpose.

## 14.5 Acknowledgements

The writer would like to thank Fr. Sugrue for his assistance and to Fiachra Dunne for his excellent illustrations of the mortar and the sheelagh-na-gig window.