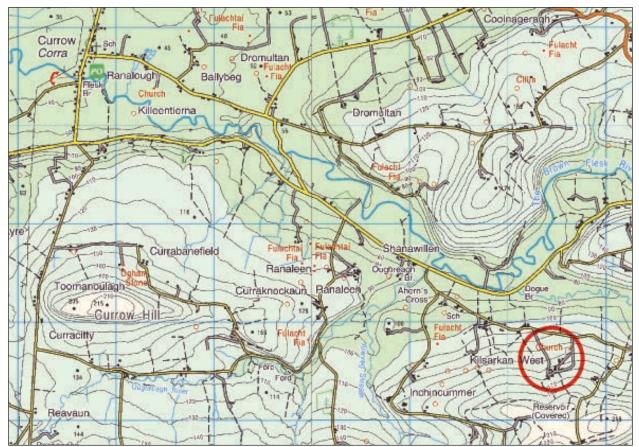

# 2 Site Location & Description

Kilsarkan graveyard is located c.9km southeast of Farranfore village (Figure 2).

Situated on an elevated site which slopes from south to north, there are expansive views to the north, west and east (Plate 1).

The graveyard is located on the western side of the straight north-south access road. Kilsarkan is recorded in the RMP as KE049-086 'ecclesiastical remains', with sub-classifications of KE049-086:01 church, KE049-086:02 graveyard, KE049-086:03 enclosure site, KE049-086:04 possible souterrain and KE049-086:05 possible sheela-na-gig (Figure 3).