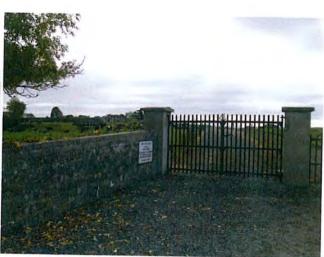

#### 4.1 Boundaries

The boundary around the graveyard comprises a coursed rubble stone wall with vertical rubble coping stones. There is a gated entrance in northern end of the western wall (plate 1).

No areas of collapse or breaches within the boundary were visible. Limited amounts of vegetation were observed growing along and within the walls. Greater amounts were observed in the southern wall.

#### 4.2 Entrance

The initial access to the graveyard is through a gate off the main road which leads to a gravel through-way up to the boundaries of the graveyard proper (plate 2). Entrances are located in the northern end of the west wall, consisting of a gated pedestrian entrance and a stile to right of it.

The entrance gate to the graveyard is in good condition and clear of any obstructions.

#### 4.3 Pathways

No pathways exist within the graveyard. At the time of the survey the grass running the length of the walls was cut and acted as a path around the periphery of the graveyard as these areas are free of any visible graves or obstructions (plate 3).