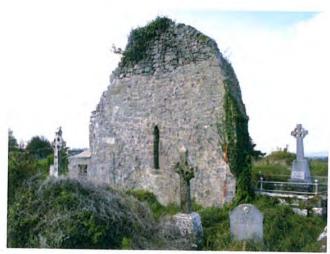

The graveyard is surrounded on all sides by pasture land (plate 22). The entrance is situated on the west side of the graveyard with a pedestrian gate and a stile to the right hand-side. The fringes of the graveyard are well kept and free of graves. Most of the inner part of the graveyard is dominated by tombs which by and large are very overgrown. Many of the tombs are very hard to identify and a small percentage have collapsed, making the ground hazardous under foot. The graveyard is dominated by the east wall of the church (RMP KE048 036001) which is one of only two upstanding walls left visible, the other being part of the south wall which is very overgrown and only partially intact. The centre of the graveyard where the remainder of the church would have been is on slightly raised ground but is very overgrown and may indicate that the collapsed walls of the church are now buried under a new layer of topsoil which has built up over time.

#### 4.9 Church in ruins

Of the surviving remains of the original church only the east wall is still fully up-standing (plate 19 and 20) as well as a small piece of the southern wall which is very overgrown (plate 21). The centre of the graveyard where the remainder of the church would have been is on slightly raised ground but is very overgrown and may indicate that the collapsed walls of the church are now buried under a new layer of topsoil which has built up over time. The wall consists of roughly dressed mortared rubble stone with a gable, to east of graveyard, surviving to height of c.6m, with a maximum thickness of c. 1m. A single lancet window opening survives, having a dressed stone sill, surround and archivolt to the exterior (east) elevation (plate 23) and a deeply recessed hollow chamfered reveal to the interior elevation having dressed limestone surrounds and radiating voussoirs (plate 24).

#### 4.9.1 Recommendations

Steps should be taken to secure the ruin from further collapse through the control of vegetation from on the walls and the re-pointing the structure where feasible.