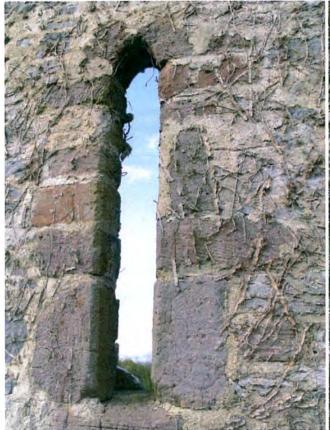

#### 4.9 Church in ruins

Of the surviving remains of the original church only the east wall is still fully up-standing (plate 19 and 20) as well as a small piece of the southern wall which is very overgrown (plate 21). The centre of the graveyard where the remainder of the church would have been is on slightly raised ground but is very overgrown and may indicate that the collapsed walls of the church are now buried under a new layer of topsoil which has built up over time. The wall consists of roughly dressed mortared rubble stone with a gable, to east of graveyard, surviving to height of c.6m, with a maximum thickness of c. 1m. A single lancet window opening survives, having a dressed stone sill, surround and archivolt to the exterior (east) elevation (plate 23) and a deeply recessed hollow chamfered reveal to the interior elevation having dressed limestone surrounds and radiating voussoirs (plate 24).

Plate 22 - View of graveyard and surrounding grazing I...

Plate 23 - Lancet window in east wall of church from o...

Plate 24 - Lancet window in east wall of church from s...

Plate 25 - View of south-eastern area where weed kille...