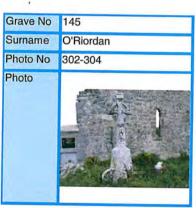

## 4.6 Inscribed headstones and grave plots (Appendix 1)

A total of 60 inscribed headstones and grave plots were surveyed.

There is a wide variety of headstones and grave plots throughout the graveyard that range in date between the early 19th century and early 21st century. The oldest determinable grave is a plot with a high cross style headstone (Grave no. 113) erected by Patrick Leyne for himself and his sons in 1813 but later remodelled in 1902 (plates 10 and 11). The plot itself is cut into the northern side of the upstanding east wall of the church (plate 12). The graves conform to a rough plan with the vast majority of the headstones facing east. Graves of the name O'Sullivan, O'Connell and Daly make up a large percentage of the overall named headstones and grave plots. There are a large amount of high cross style headstones throughout the graveyard and there is a particular concentration in the south and west e.g. grave no's. 043, 045, 068, and 069 (plate 13).