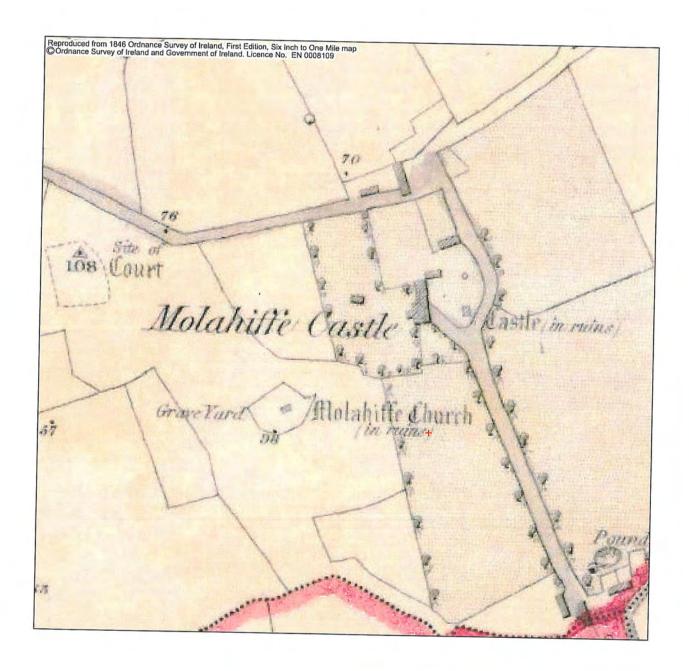

Figure 1 - Archaeological Survey Molahiffe Graveyard, Co. Kerry, site location

Figure 2 - Kerry County Council Graveyard Surveys, Molahiffe, County Kerry: Site location with extract from the 1st edition Ordnance Survey Map.

Figure 3 : Archaeological Survey, Molahiffe Church Ruins & Graveyard, Co. Kerry.

Plate 01 - Gate with stile from outside, facing east.jpg

Plate 02 - Entrance from main road, facing south-east.j...

Plate 03 – Area of shortly trimmed grass used as path ...