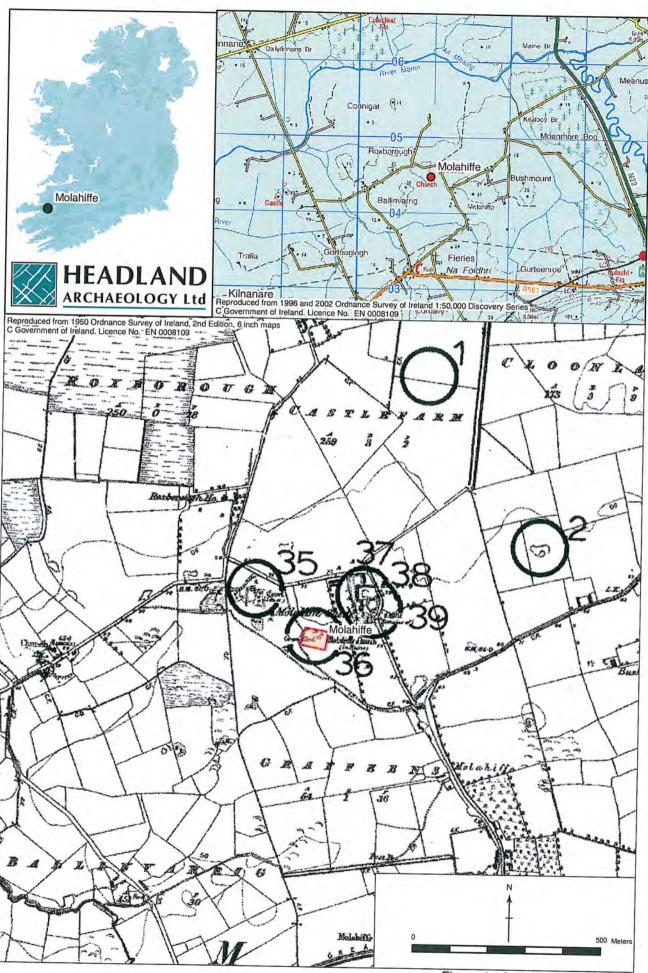

#### 2 Site description and location

Molahiffe graveyard is located within the townland of Castlefarm in County Kerry, 500 meters southwest of Molahiffe Castle, c.14.5 kilometres north of Killarney. Lough Laune and the Macgillycuddy Reek Mountains are located 12.5km and 16km to the south respectively. The graveyard is situated c.100 meters up a gravel track, off the main road, on a rise with a commanding view of the local area. The graveyard is situated 2.5 kilometres west of the N22 midway between Killarney and Tralee.

The graveyard is surrounded on all sides by pasture land (plate 22). The entrance is situated on the west side of the graveyard with a pedestrian gate and a stile to the right hand-side. The fringes of the graveyard are well kept and free of graves. Most of the inner part of the graveyard is dominated by tombs which by and large are very overgrown. Many of the tombs are very hard to identify and a small percentage have collapsed, making the ground hazardous under foot. The graveyard is dominated by the east wall of the church (RMP KE048 036001) which is one of only two upstanding walls left visible, the other being part of the south wall which is very overgrown and only partially intact. The centre of the graveyard where the remainder of the church would have been is on slightly raised ground but is very overgrown and may indicate that the collapsed walls of the church are now buried under a new layer of topsoil which has built up over time.