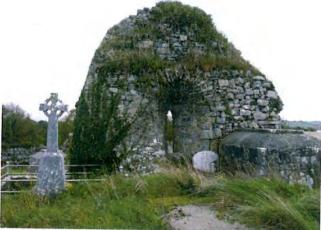

The graveyard is surrounded on all sides by pasture land (plate 22). The entrance is situated on the west side of the graveyard with a pedestrian gate and a stile to the right hand-side. The fringes of the graveyard are well kept and free of graves. Most of the inner part of the graveyard is dominated by tombs which by and large are very overgrown. Many of the tombs are very hard to identify and a small percentage have collapsed, making the ground hazardous under foot. The graveyard is dominated by the east wall of the church (RMP KE048 036001) which is one of only two upstanding walls left visible, the other being part of the south wall which is very overgrown and only partially intact. The centre of the graveyard where the remainder of the church would have been is on slightly raised ground but is very overgrown and may indicate that the collapsed walls of the church are now buried under a new layer of topsoil which has built up over time.

#### 4.9 Church in ruins

Of the surviving remains of the original church only the east wall is still fully up-standing (plate 19 and 20) as well as a small piece of the southern wall which is very overgrown (plate 21). The centre of the graveyard where the remainder of the church would have been is on slightly raised ground but is very overgrown and may indicate that the collapsed walls of the church are now buried under a new layer of topsoil which has built up over time. The wall consists of roughly dressed mortared rubble stone with a gable, to east of graveyard, surviving to height of c.6m, with a maximum thickness of c. 1m. A single lancet window opening survives, having a dressed stone sill, surround and archivolt to the exterior (east) elevation (plate 23) and a deeply recessed hollow chamfered reveal to the interior elevation having dressed limestone surrounds and radiating voussoirs (plate 24).