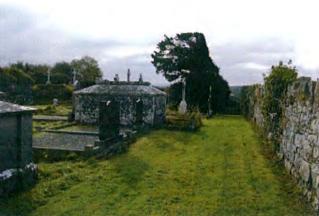

The graveyard is surrounded on all sides by pasture land (plate 22). The entrance is situated on the west side of the graveyard with a pedestrian gate and a stile to the right hand-side. The fringes of the graveyard are well kept and free of graves. Most of the inner part of the graveyard is dominated by tombs which by and large are very overgrown. Many of the tombs are very hard to identify and a small percentage have collapsed, making the ground hazardous under foot. The graveyard is dominated by the east wall of the church (RMP KE048 036001) which is one of only two upstanding walls left visible, the other being part of the south wall which is very overgrown and only partially intact. The centre of the graveyard where the remainder of the church would have been is on slightly raised ground but is very overgrown and may indicate that the collapsed walls of the church are now buried under a new layer of topsoil which has built up over time.

#### 4.5 Named and unnamed tombs (Appendix 3)

There are 49 tombs located within the graveyard. These by and large dominate the centre of the graveyard and the south-east corner. The majority of these tombs are very overgrown many of which are very hard to identify and a small percentage have collapsed, making the ground hazardous under foot e.g. grave no's. 075 and 088 (plates 5 and 6). Any tombs located around the periphery of the graveyard seem to be in better condition and not as overgrown, in some cases due to better maintenance and others due to their location away from the collapsed church walls e.g. grave no. 070 (plate 7). One particular area located in the south-east of the graveyard seems to have been treated with a broad spectrum weed killer (Plate 25).