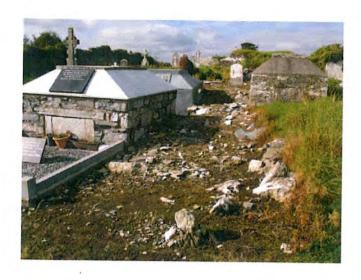

The graveyard is surrounded on all sides by pasture land (plate 22). The entrance is situated on the west side of the graveyard with a pedestrian gate and a stile to the right hand-side. The fringes of the graveyard are well kept and free of graves. Most of the inner part of the graveyard is dominated by tombs which by and large are very overgrown. Many of the tombs are very hard to identify and a small percentage have collapsed, making the ground hazardous under foot. The graveyard is dominated by the east wall of the church (RMP KE048 036001) which is one of only two upstanding walls left visible, the other being part of the south wall which is very overgrown and only partially intact. The centre of the graveyard where the remainder of the church would have been is on slightly raised ground but is very overgrown and may indicate that the collapsed walls of the church are now buried under a new layer of topsoil which has built up over time.

#### 4.5 Named and unnamed tombs (Appendix 3)

There are 49 tombs located within the graveyard. These by and large dominate the centre of the graveyard and the south-east corner. The majority of these tombs are very overgrown many of which are very hard to identify and a small percentage have collapsed, making the ground hazardous under foot e.g. grave no's. 075 and 088 (plates 5 and 6). Any tombs located around the periphery of the graveyard seem to be in better condition and not as overgrown, in some cases due to better maintenance and others due to their location away from the collapsed church walls e.g. grave no. 070 (plate 7). One particular area located in the south-east of the graveyard seems to have been treated with a broad spectrum weed killer (Plate 25).