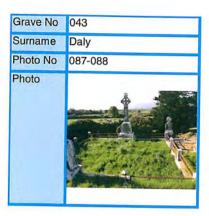

## 4.6 Inscribed headstones and grave plots (Appendix 1)

A total of 60 inscribed headstones and grave plots were surveyed.

There is a wide variety of headstones and grave plots throughout the graveyard that range in date between the early 19th century and early 21st century. The oldest determinable grave is a plot with a high cross style headstone (Grave no. 113) erected by Patrick Leyne for himself and his sons in 1813 but later remodelled in 1902 (plates 10 and 11). The plot itself is cut into the northern side of the upstanding east wall of the church (plate 12). The graves conform to a rough plan with the vast majority of the headstones facing east. Graves of the name O'Sullivan, O'Connell and Daly make up a large percentage of the overall named headstones and grave plots. There are a large amount of high cross style headstones throughout the graveyard and there is a particular concentration in the south and west e.g. grave no's. 043, 045, 068, and 069 (plate 13).