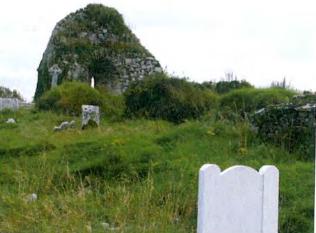

The graveyard is surrounded on all sides by pasture land (plate 22). The entrance is situated on the west side of the graveyard with a pedestrian gate and a stile to the right hand-side. The fringes of the graveyard are well kept and free of graves. Most of the inner part of the graveyard is dominated by tombs which by and large are very overgrown. Many of the tombs are very hard to identify and a small percentage have collapsed, making the ground hazardous under foot. The graveyard is dominated by the east wall of the church (RMP KE048 036001) which is one of only two upstanding walls left visible, the other being part of the south wall which is very overgrown and only partially intact. The centre of the graveyard where the remainder of the church would have been is on slightly raised ground but is very overgrown and may indicate that the collapsed walls of the church are now buried under a new layer of topsoil which has built up over time.

#### 4.9 Church in ruins

Of the surviving remains of the original church only the east wall is still fully up-standing (plate 19 and 20) as well as a small piece of the southern wall which is very overgrown (plate 21). The centre of the graveyard where the remainder of the church would have been is on slightly raised ground but is very overgrown and may indicate that the collapsed walls of the church are now buried under a new layer of topsoil which has built up over time. The wall consists of roughly dressed mortared rubble stone with a gable, to east of graveyard, surviving to height of c.6m, with a maximum thickness of c. 1m. A single lancet window opening survives, having a dressed stone sill, surround and archivolt to the exterior (east) elevation (plate 23) and a deeply recessed hollow chamfered reveal to the interior elevation having dressed limestone surrounds and radiating voussoirs (plate 24).