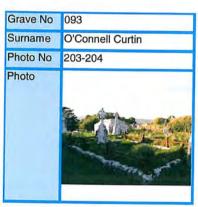

## 4.6 Inscribed headstones and grave plots (Appendix 1)

A total of 60 inscribed headstones and grave plots were surveyed.

There is a wide variety of headstones and grave plots throughout the graveyard that range in date between the early 19th century and early 21st century. The oldest determinable grave is a plot with a high cross style headstone (Grave no. 113) erected by Patrick Leyne for himself and his sons in 1813 but later remodelled in 1902 (plates 10 and 11). The plot itself is cut into the northern side of the upstanding east wall of the church (plate 12). The graves conform to a rough plan with the vast majority of the headstones facing east. Graves of the name O'Sullivan, O'Connell and Daly make up a large percentage of the overall named headstones and grave plots. There are a large amount of high cross style headstones throughout the graveyard and there is a particular concentration in the south and west e.g. grave no's. 043, 045, 068, and 069 (plate 13).