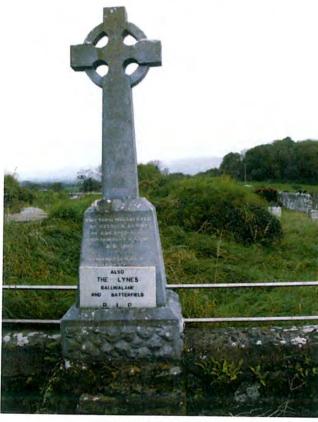

## 4.6 Inscribed headstones and grave plots (Appendix 1)

A total of 60 inscribed headstones and grave plots were surveyed.

There is a wide variety of headstones and grave plots throughout the graveyard that range in date between the early 19th century and early 21st century. The oldest determinable grave is a plot with a high cross style headstone (Grave no. 113) erected by Patrick Leyne for himself and his sons in 1813 but later remodelled in 1902 (plates 10 and 11). The plot itself is cut into the northern side of the upstanding east wall of the church (plate 12). The graves conform to a rough plan with the vast majority of the headstones facing east. Graves of the name O'Sullivan, O'Connell and Daly make up a large percentage of the overall named headstones and grave plots. There are a large amount of high cross style headstones throughout the graveyard and there is a particular concentration in the south and west e.g. grave no's. 043, 045, 068, and 069 (plate 13).

| Grave No | 133             |
|----------|-----------------|
| Surname  | Lynes and Leyne |
| Photo No | 269-274         |
| Photo    |                 |

| Grave No | 022        |
|----------|------------|
| Surname  | O'Donoghue |
| Photo No | 050-051    |
| Photo    |            |