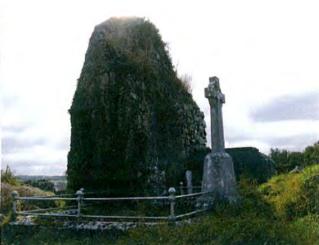

The graveyard is surrounded on all sides by pasture land (plate 22). The entrance is situated on the west side of the graveyard with a pedestrian gate and a stile to the right hand-side. The fringes of the graveyard are well kept and free of graves. Most of the inner part of the graveyard is dominated by tombs which by and large are very overgrown. Many of the tombs are very hard to identify and a small percentage have collapsed, making the ground hazardous under foot. The graveyard is dominated by the east wall of the church (RMP KE048 036001) which is one of only two upstanding walls left visible, the other being part of the south wall which is very overgrown and only partially intact. The centre of the graveyard where the remainder of the church would have been is on slightly raised ground but is very overgrown and may indicate that the collapsed walls of the church are now buried under a new layer of topsoil which has built up over time.

#### 4.9 Church in ruins

Of the surviving remains of the original church only the east wall is still fully up-standing (plate 19 and 20) as well as a small piece of the southern wall which is very overgrown (plate 21). The centre of the graveyard where the remainder of the church would have been is on slightly raised ground but is very overgrown and may indicate that the collapsed walls of the church are now buried under a new layer of topsoil which has built up over time. The wall consists of roughly dressed mortared rubble stone with a gable, to east of graveyard, surviving to height of c.6m, with a maximum thickness of c. 1m. A single lancet window opening survives, having a dressed stone sill, surround and archivolt to the exterior (east) elevation (plate 23) and a deeply recessed hollow chamfered reveal to the interior elevation having dressed limestone surrounds and radiating voussoirs (plate 24).