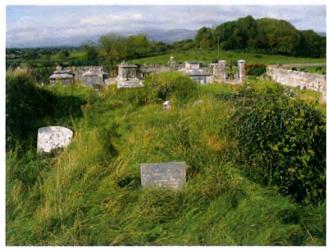

The graveyard is surrounded on all sides by pasture land (plate 22). The entrance is situated on the west side of the graveyard with a pedestrian gate and a stile to the right hand-side. The fringes of the graveyard are well kept and free of graves. Most of the inner part of the graveyard is dominated by tombs which by and large are very overgrown. Many of the tombs are very hard to identify and a small percentage have collapsed, making the ground hazardous under foot. The graveyard is dominated by the east wall of the church (RMP KE048 036001) which is one of only two upstanding walls left visible, the other being part of the south wall which is very overgrown and only partially intact. The centre of the graveyard where the remainder of the church would have been is on slightly raised ground but is very overgrown and may indicate that the collapsed walls of the church are now buried under a new layer of topsoil which has built up over time.

#### 4.3.1 Recommendations

It would be possible to lay a gravel pathway around the periphery of the graveyard where the ground is free of obstructions, however when mown as at the time of the survey this area provides sufficient access. The inner area of the graveyard is very uneven and full of overgrown tombs and graves making laying of pathways very difficult (plate 4).

#### 4.5 Named and unnamed tombs (Appendix 3)

There are 49 tombs located within the graveyard. These by and large dominate the centre of the graveyard and the south-east corner. The majority of these tombs are very overgrown many of which are very hard to identify and a small percentage have collapsed, making the ground hazardous under foot e.g. grave no's. 075 and 088 (plates 5 and 6). Any tombs located around the periphery of the graveyard seem to be in better condition and not as overgrown, in some cases due to better maintenance and others due to their location away from the collapsed church walls e.g. grave no. 070 (plate 7). One particular area located in the south-east of the graveyard seems to have been treated with a broad spectrum weed killer (Plate 25).