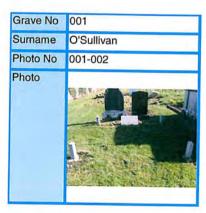

## 4.6 Inscribed headstones and grave plots (Appendix 1)

A total of 60 inscribed headstones and grave plots were surveyed.

There is a wide variety of headstones and grave plots throughout the graveyard that range in date between the early 19th century and early 21st century. The oldest determinable grave is a plot with a high cross style headstone (Grave no. 113) erected by Patrick Leyne for himself and his sons in 1813 but later remodelled in 1902 (plates 10 and 11). The plot itself is cut into the northern side of the upstanding east wall of the church (plate 12). The graves conform to a rough plan with the vast majority of the headstones facing east. Graves of the name O'Sullivan, O'Connell and Daly make up a large percentage of the overall named headstones and grave plots. There are a large amount of high cross style headstones throughout the graveyard and there is a particular concentration in the south and west e.g. grave no's. 043, 045, 068, and 069 (plate 13).