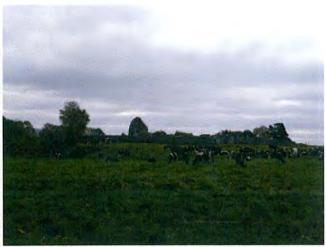

The graveyard is surrounded on all sides by pasture land (plate 22). The entrance is situated on the west side of the graveyard with a pedestrian gate and a stile to the right hand-side. The fringes of the graveyard are well kept and free of graves. Most of the inner part of the graveyard is dominated by tombs which by and large are very overgrown. Many of the tombs are very hard to identify and a small percentage have collapsed, making the ground hazardous under foot. The graveyard is dominated by the east wall of the church (RMP KE048 036001) which is one of only two upstanding walls left visible, the other being part of the south wall which is very overgrown and only partially intact. The centre of the graveyard where the remainder of the church would have been is on slightly raised ground but is very overgrown and may indicate that the collapsed walls of the church are now buried under a new layer of topsoil which has built up over time.

Plate 22 - View of graveyard and surrounding grazing I...

Plate 23 - Lancet window in east wall of church from o...

Plate 24 - Lancet window in east wall of church from s...

Plate 25 - View of south-eastern area where weed kille...