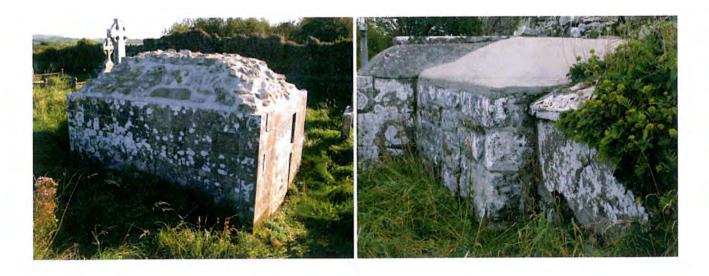

#### 4.5.1 Recommendations

An extensive clearance of vegetation is recommended on the majority of the tombs located throughout the graveyard. Any collapsed tombs should be assessed with urgency e.g. grave no's. 075 and 088 (as mentioned above) as these are a serious health and safety issue to any visitors to the graveyard. Good conservation practices should be followed using the principle of repair rather than replacement. However, additional material can be used where necessary to reinforce or support the existing material. If repairs are deemed necessary in the future then appropriate materials should be used, i.e. lime mortars and not hard cement as was used on grave no. 136 (plate 8), where this has compromised the appearance of the structure and the new concrete has also come into contact with the east wall of the church (plate 9).

Plate 9 - Grave no. 136, showing concrete roof encroaching on east wall of church, facing north

Plate 10 - Grave no. 113, facing south-east

Plate 11 - Grave no.113

Plate 12 - Grave no. 113, showing plot cutting into east wall of church

Plate 09 - Grave no. 136, showing concrete cover encr...

Plate 10 - Grave no. 113, facing south-east.jpg

Plate 11 - Grave no.113.jpg

Plate 12 – Grave no. 113, showing plot cutting into east  $\dots$ 

Plate 13 - Photo showing High Cross style headstones,...