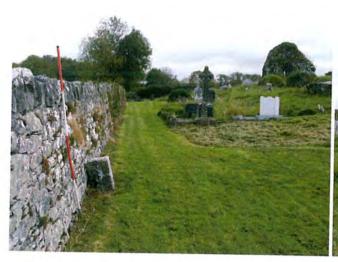

#### 4.3 Pathways

No pathways exist within the graveyard. At the time of the survey the grass running the length of the walls was cut and acted as a path around the periphery of the graveyard as these areas are free of any visible graves or obstructions (plate 3).

#### 4.3.1 Recommendations

It would be possible to lay a gravel pathway around the periphery of the graveyard where the ground is free of obstructions, however when mown as at the time of the survey this area provides sufficient access. The inner area of the graveyard is very uneven and full of overgrown tombs and graves making laying of pathways very difficult (plate 4).