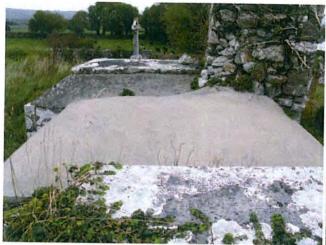

#### 4.9 Church in ruins

Of the surviving remains of the original church only the east wall is still fully up-standing (plate 19 and 20) as well as a small piece of the southern wall which is very overgrown (plate 21). The centre of the graveyard where the remainder of the church would have been is on slightly raised ground but is very overgrown and may indicate that the collapsed walls of the church are now buried under a new layer of topsoil which has built up over time. The wall consists of roughly dressed mortared rubble stone with a gable, to east of graveyard, surviving to height of c.6m, with a maximum thickness of c. 1m. A single lancet window opening survives, having a dressed stone sill, surround and archivolt to the exterior (east) elevation (plate 23) and a deeply recessed hollow chamfered reveal to the interior elevation having dressed limestone surrounds and radiating voussoirs (plate 24).

Plate 19 - Exterior elevation of east wall of church, facing south-west

Plate 20 - Interior elevation of east wall of church, facing east

Plate 21 - Remaining part of south wall of church, facing south-west