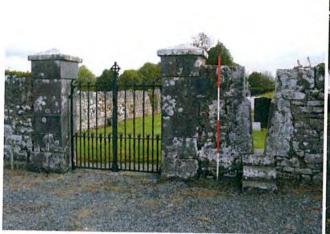

#### 4.2 Entrance

The initial access to the graveyard is through a gate off the main road which leads to a gravel through-way up to the boundaries of the graveyard proper (plate 2). Entrances are located in the northern end of the west wall, consisting of a gated pedestrian entrance and a stile to right of it.

The entrance gate to the graveyard is in good condition and clear of any obstructions.