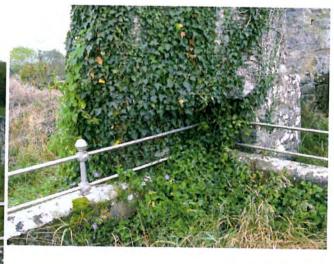

The graveyard is surrounded on all sides by pasture land (plate 22). The entrance is situated on the west side of the graveyard with a pedestrian gate and a stile to the right hand-side. The fringes of the graveyard are well kept and free of graves. Most of the inner part of the graveyard is dominated by tombs which by and large are very overgrown. Many of the tombs are very hard to identify and a small percentage have collapsed, making the ground hazardous under foot. The graveyard is dominated by the east wall of the church (RMP KE048 036001) which is one of only two upstanding walls left visible, the other being part of the south wall which is very overgrown and only partially intact. The centre of the graveyard where the remainder of the church would have been is on slightly raised ground but is very overgrown and may indicate that the collapsed walls of the church are now buried under a new layer of topsoil which has built up over time.

#### 4.9 Church in ruins

Of the surviving remains of the original church only the east wall is still fully up-standing (plate 19 and 20) as well as a small piece of the southern wall which is very overgrown (plate 21). The centre of the graveyard where the remainder of the church would have been is on slightly raised ground but is very overgrown and may indicate that the collapsed walls of the church are now buried under a new layer of topsoil which has built up over time. The wall consists of roughly dressed mortared rubble stone with a gable, to east of graveyard, surviving to height of c.6m, with a maximum thickness of c. 1m. A single lancet window opening survives, having a dressed stone sill, surround and archivolt to the exterior (east) elevation (plate 23) and a deeply recessed hollow chamfered reveal to the interior elevation having dressed limestone surrounds and radiating voussoirs (plate 24).