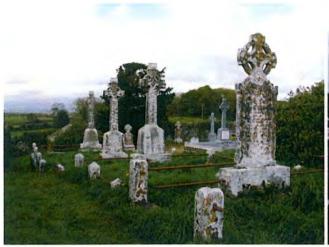

## 4.6 Inscribed headstones and grave plots (Appendix 1)

A total of 60 inscribed headstones and grave plots were surveyed.

There is a wide variety of headstones and grave plots throughout the graveyard that range in date between the early 19th century and early 21st century. The oldest determinable grave is a plot with a high cross style headstone (Grave no. 113) erected by Patrick Leyne for himself and his sons in 1813 but later remodelled in 1902 (plates 10 and 11). The plot itself is cut into the northern side of the upstanding east wall of the church (plate 12). The graves conform to a rough plan with the vast majority of the headstones facing east. Graves of the name O'Sullivan, O'Connell and Daly make up a large percentage of the overall named headstones and grave plots. There are a large amount of high cross style headstones throughout the graveyard and there is a particular concentration in the south and west e.g. grave no's. 043, 045, 068, and 069 (plate 13).

#### 4.5 Named and unnamed tombs (Appendix 3)

There are 49 tombs located within the graveyard. These by and large dominate the centre of the graveyard and the south-east corner. The majority of these tombs are very overgrown many of which are very hard to identify and a small percentage have collapsed, making the ground hazardous under foot e.g. grave no's. 075 and 088 (plates 5 and 6). Any tombs located around the periphery of the graveyard seem to be in better condition and not as overgrown, in some cases due to better maintenance and others due to their location away from the collapsed church walls e.g. grave no. 070 (plate 7). One particular area located in the south-east of the graveyard seems to have been treated with a broad spectrum weed killer (Plate 25).