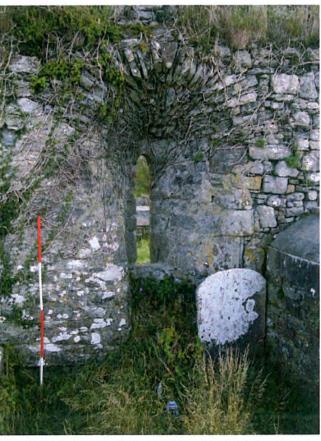

## 4.6 Inscribed headstones and grave plots (Appendix 1)

A total of 60 inscribed headstones and grave plots were surveyed.

There is a wide variety of headstones and grave plots throughout the graveyard that range in date between the early 19th century and early 21st century. The oldest determinable grave is a plot with a high cross style headstone (Grave no. 113) erected by Patrick Leyne for himself and his sons in 1813 but later remodelled in 1902 (plates 10 and 11). The plot itself is cut into the northern side of the upstanding east wall of the church (plate 12). The graves conform to a rough plan with the vast majority of the headstones facing east. Graves of the name O'Sullivan, O'Connell and Daly make up a large percentage of the overall named headstones and grave plots. There are a large amount of high cross style headstones throughout the graveyard and there is a particular concentration in the south and west e.g. grave no's. 043, 045, 068, and 069 (plate 13).

#### 4.9 Church in ruins

Of the surviving remains of the original church only the east wall is still fully up-standing (plate 19 and 20) as well as a small piece of the southern wall which is very overgrown (plate 21). The centre of the graveyard where the remainder of the church would have been is on slightly raised ground but is very overgrown and may indicate that the collapsed walls of the church are now buried under a new layer of topsoil which has built up over time. The wall consists of roughly dressed mortared rubble stone with a gable, to east of graveyard, surviving to height of c.6m, with a maximum thickness of c. 1m. A single lancet window opening survives, having a dressed stone sill, surround and archivolt to the exterior (east) elevation (plate 23) and a deeply recessed hollow chamfered reveal to the interior elevation having dressed limestone surrounds and radiating voussoirs (plate 24).